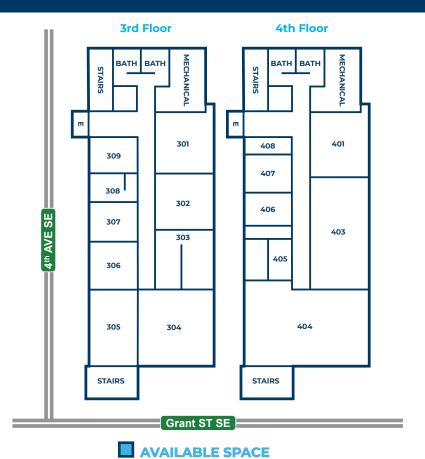

## PROGRESS TOWER 255 Grant Street | Decatur Alabama

AVAILABLE SPACE

NOTE: ALL SQUARE FOOTAGES ARE APPROXIMATE.

| FIRST FLOOR                                                   | UNITED COMMUNITY BANK                                                            | 7,942 SF                                 |
|---------------------------------------------------------------|----------------------------------------------------------------------------------|------------------------------------------|
| SECOND FLOOR                                                  | MICHELE T. HATCHER, CHPTR 13 TRUSTEE                                             | 4,238 SF                                 |
| THIRD FLOOR Suites 301-303 Suite 304 Suite 305 Suites 306-309 | ALLIANCE TECHNICAL GROUP JAMIE HOOD MARTIN AND HELMS ALLIANCE TECHNICAL GROUP    | 1,828 SF<br>738 SF<br>478 SF<br>1,873 SF |
| FOURTH FLOOR Suites 401/403 Suites 404-407 Suite 408          | MICHELE T. HATCHER, CHPTR 13 TRUSTEE<br>VALENT GROUP<br>ALLIANCE TECHNICAL GROUP | 2,065 SF<br>3,016 SF<br>250 SF           |
| FIFTH FLOOR                                                   | UNITED COMMUNITY BANK                                                            | 5,322 SF                                 |
| SIXTH FLOOR                                                   | ALLIANCE TECHNICAL GROUP                                                         | 4,326 SF                                 |