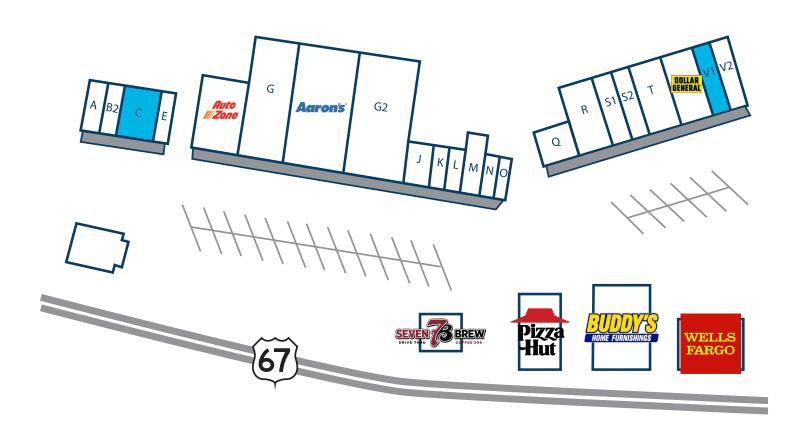

#### **AVAILABLE SPACE**

| Α  | NATIONWIDE INSURANCE  | 2,560 SF  | М  | LENDMARK               | 3,000 SF |
|----|-----------------------|-----------|----|------------------------|----------|
| B2 | H&R BLOCK             | 1,440 SF  | Ν  | CREDIT CENTRAL         | 1,500 SF |
| С  | AVAILABLE             | 2,400 SF  | 0  | ANGEL NAILS            | 1,375 SF |
| Е  | FAV-GEEK              | 1,600 SF  | Q  | LAS VIAS MEXICAN GRILL | 4,800 SF |
| F  | AUTO ZONE             | 10,000 SF | R  | FACTORY CONNECTION     | 7,200 SF |
| G  | CHOW KING             | 16,800 SF | S1 | HEMPY'S                | 3,000 SF |
| G1 | AARON'S               | 20,672 SF | S2 | SALON CENTRIC          | 3,200 SF |
| G2 | MOJI DISTRIBUTORS     | 16,800 SF | Τ  | BLUE DOLPHIN POOLS     | 7,200 SF |
| J  | WILL WRIGHT INSURANCE | 3,000 SF  | U  | DOLLAR GENERAL         | 7,200 SF |
| K  | LAKAY MARKET          | 1,620 SF  | V1 | AVAILABLE              | 3,600 SF |
| L  | LAKAY MARKET          | 1,500 SF  | V2 | LA MICHOACANA BAKERY   | 3,600 SF |