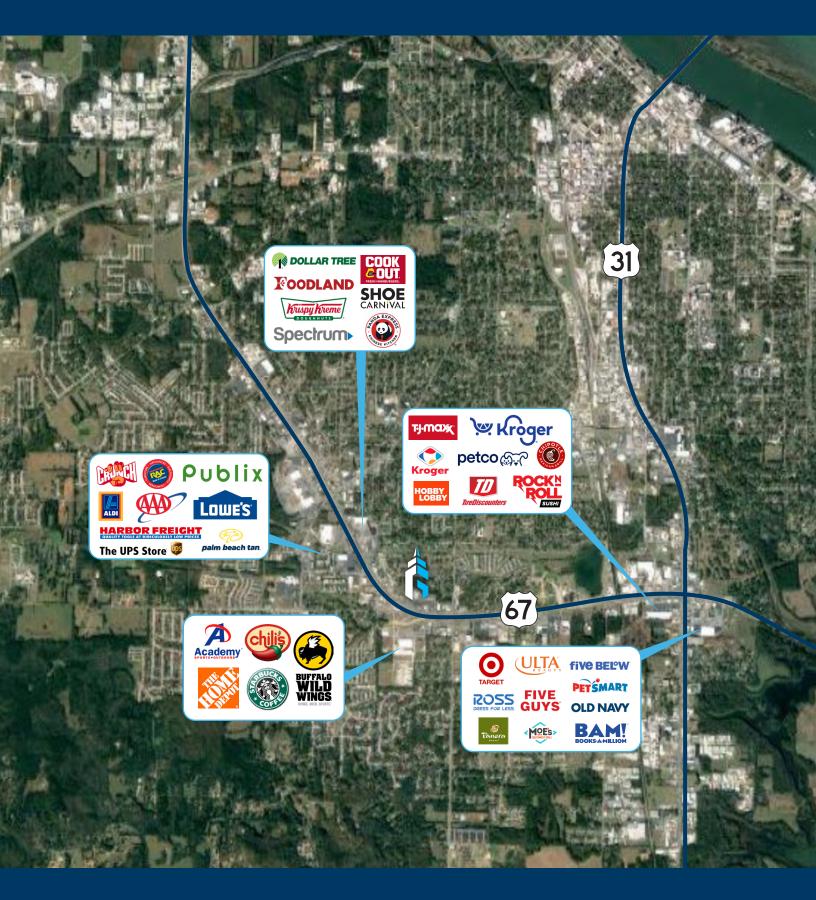

#### **PROPERTY OVERVIEW**

Plum Tree Center is located just off the intersection of Beltline Road SW and Spring Avenue in Decatur, Alabama. The shopping center offers approximately 124,000 square feet of prime retail space along Decatur's busiest corridor. With an excellent tenant mix, this shopping center offers a great location for any retail establishment.

#### **DEMOGRAPHICS**

**POPULATION HOUSEHOLDS** HOUSEHOLD INCOME **DAILY TRAFFIC COUNTS** 1 Mile 7.857 1 Mile 3,381 1 Mile \$59,959 (AVG) Beltline Road SW 34,512 AADT 41.859 3 Mile 16.802 \$68.537 (AVG) 25.391 AADT 3 Mile 3 Mile 6th Avenue SE 5 Mile 60,416 5 Mile 23,936 5 Mile \$71,206 (AVG) Point Mallard Pkwy 30,220 AADT