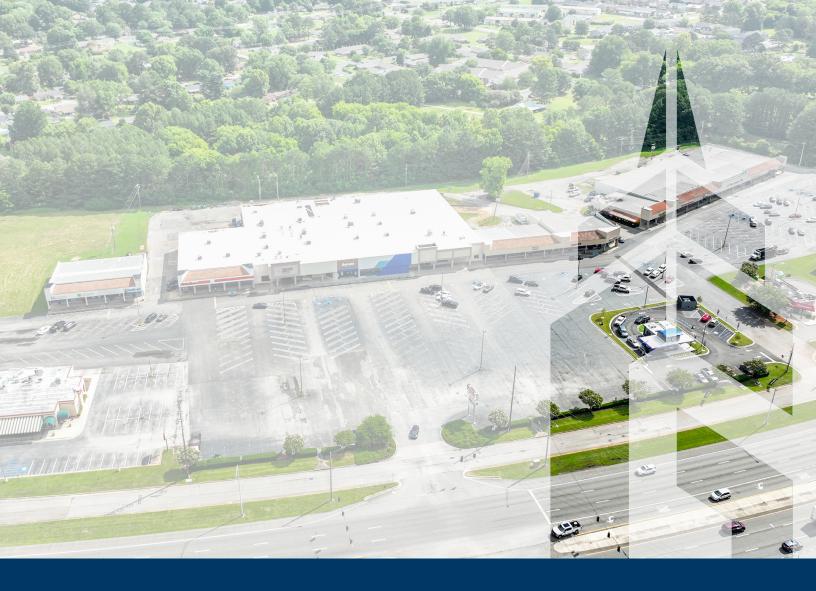

#### **PROPERTY OVERVIEW**

Plum Tree Center is located just off the intersection of Beltline Road SW and Spring Avenue in Decatur, Alabama. The shopping center offers approximately 124,000 square feet of prime retail space along Decatur's busiest corridor. With an excellent tenant mix, this shopping center offers a great location for any retail establishment.