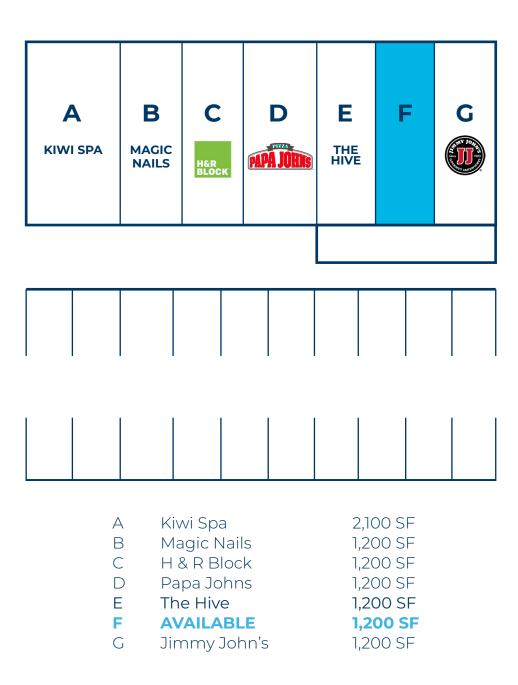

### HART PLAZA 587 Hwy 31 N | Hartselle, Alabama

NOTE: ALL SQUARE FOOTAGES ARE APPROXIMATE.

#### PROPERTY OVERVIEW

Hart Plaza is located in the heart of Hartselle, Alabama on Highway 31. This property is +/- 9,855 sf of retail and office space, and was recently renovated in 2000. Units A, B, C, and E are open retail space with a private office, storage, and restrooms in the rear. Units D and G are outfitted for restaurant use, with dining space in front, and commercial kitchen and restrooms in the rear.