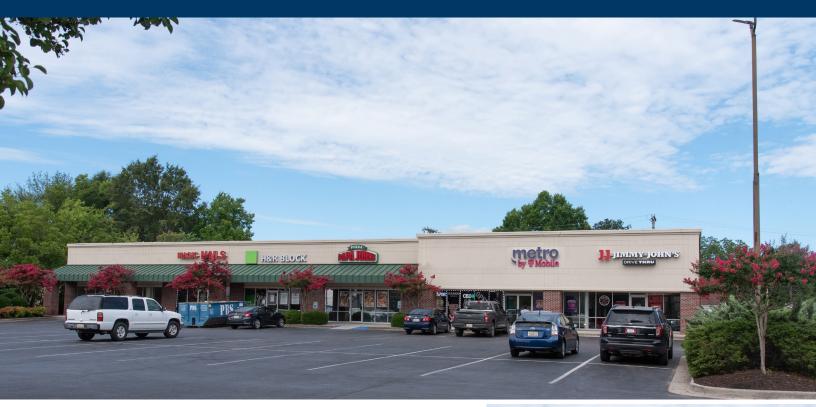

## **HART PLAZA**587 Hwy 31 N | Hartselle, Alabama

#### PROPERTY OVERVIEW

Hart Plaza is located in the heart of Hartselle, Alabama on Highway 31. This property is +/- 9,855 sf of retail and office space, and was recently renovated in 2000. Units A, B, C, and E are open retail space with a private office, storage, and restrooms in the rear. Units D and G are outfitted for restaurant use, with dining space in front, and commercial kitchen and restrooms in the rear.