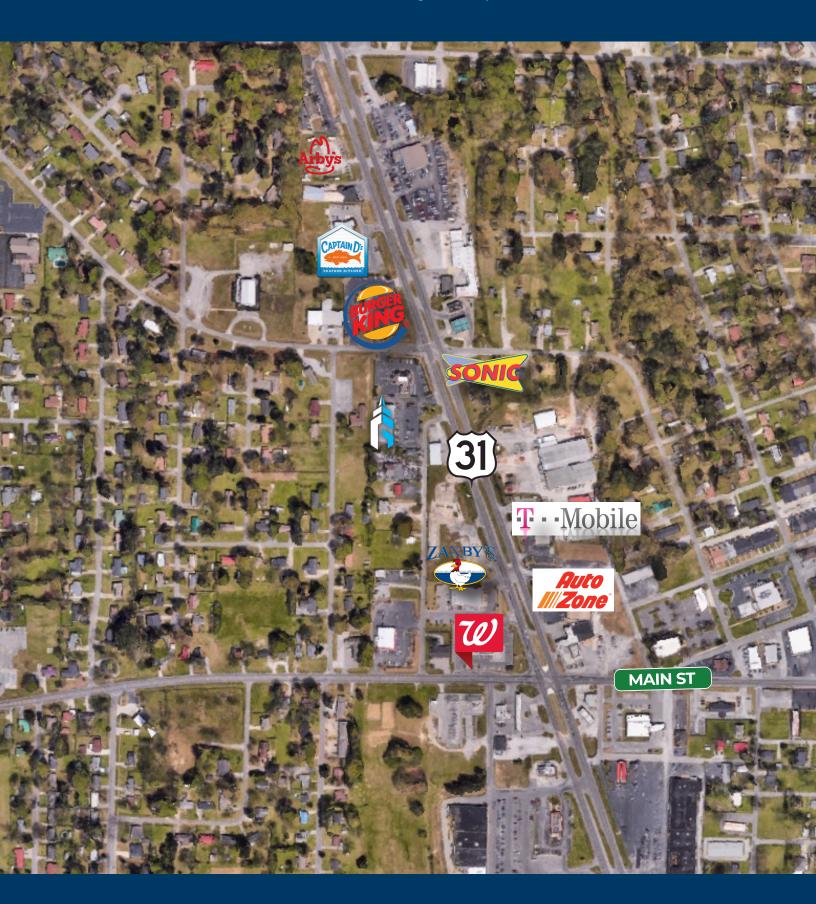

#### DAILY TRAFFIC COUNTS

US Hwy 31 20,060 AADT Hwy 36 11,503 AADT Vaughn Bridge Rd 2,788 AADT