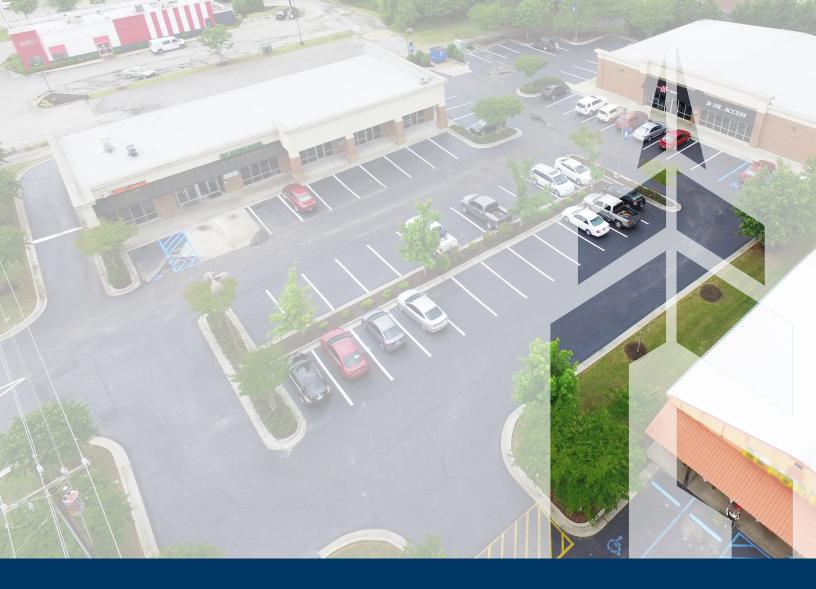

## **HART PLAZA**587 Hwy 31 N | Hartselle, Alabama

#### PROPERTY OVERVIEW

Hart Plaza is located in the heart of Hartselle, Alabama on Highway 31. This property is +/- 9,855 sf of retail and office space, and was recently renovated in 2000. Units A, B, C, and E are open retail space with a private office, storage, and restrooms in the rear. Units D and G are outfitted for restaurant use, with dining space in front, and commercial kitchen and restrooms in the rear.