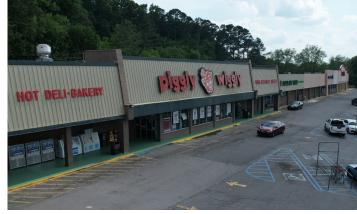

#### **PROPERTY OVERVIEW**

Finlay Plaza is strategically positioned at the junction of Highway 69 and Sunset Drive in Guntersville, Alabama. This shopping center features 87,854 square feet of prime retail space, anchored by prominent stores including Piggly Wiggly, Goodwill, and Dollar General. With its robust tenant mix, Finlay Plaza presents an ideal opportunity for retail establishments looking to thrive in Guntersville's commercial landscape.