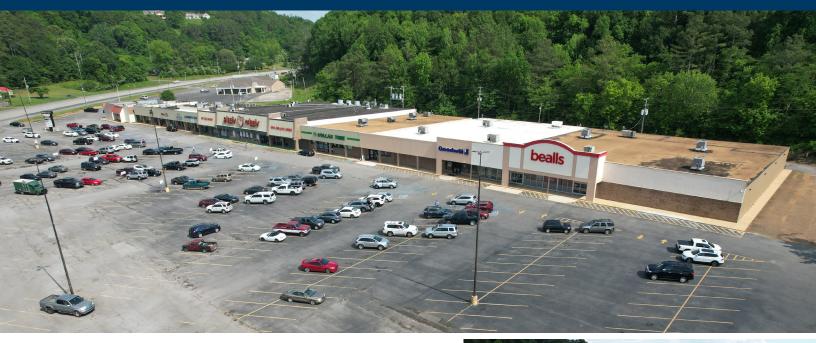

#### **PROPERTY OVERVIEW**

Finlay Plaza is strategically positioned at the junction of Highway 69 and Sunset Drive in Guntersville, Alabama. This shopping center features 87,854 square feet of prime retail space, anchored by prominent stores including Piggly Wiggly, Goodwill, and Dollar General. With its robust tenant mix, Finlay Plaza presents an ideal opportunity for retail establishments looking to thrive in Guntersville's commercial landscape.