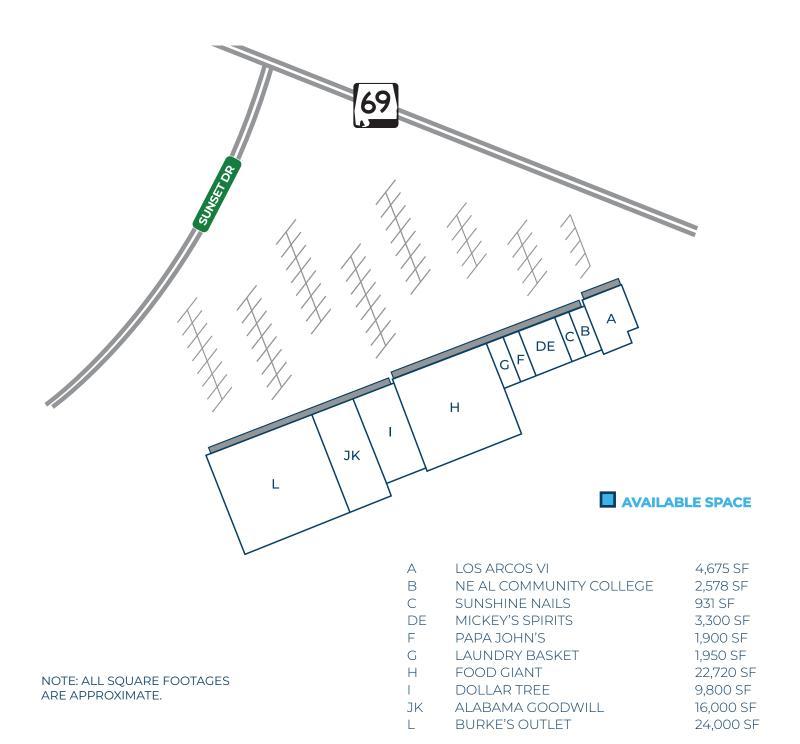

#### **PROPERTY OVERVIEW**

Finlay Plaza is strategically positioned at the junction of Highway 69 and Sunset Drive in Guntersville, Alabama. This shopping center features 87,854 square feet of prime retail space, anchored by prominent stores including Piggly Wiggly, Goodwill, and Dollar General. With its robust tenant mix, Finlay Plaza presents an ideal opportunity for retail establishments looking to thrive in Guntersville's commercial landscape.