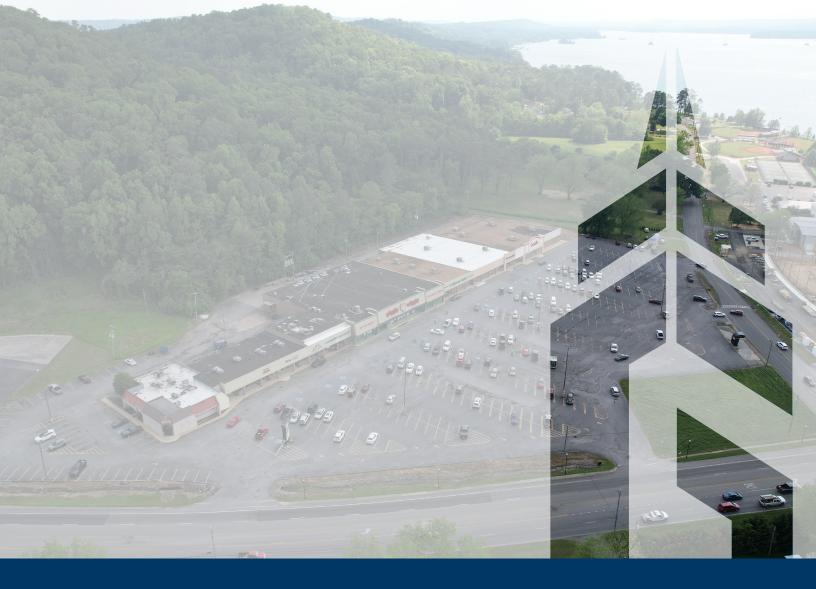

#### **PROPERTY OVERVIEW**

Finlay Plaza is strategically positioned at the junction of Highway 69 and Sunset Drive in Guntersville, Alabama. This shopping center features 87,854 square feet of prime retail space, anchored by prominent stores including Piggly Wiggly, Goodwill, and Dollar General. With its robust tenant mix, Finlay Plaza presents an ideal opportunity for retail establishments looking to thrive in Guntersville's commercial landscape.