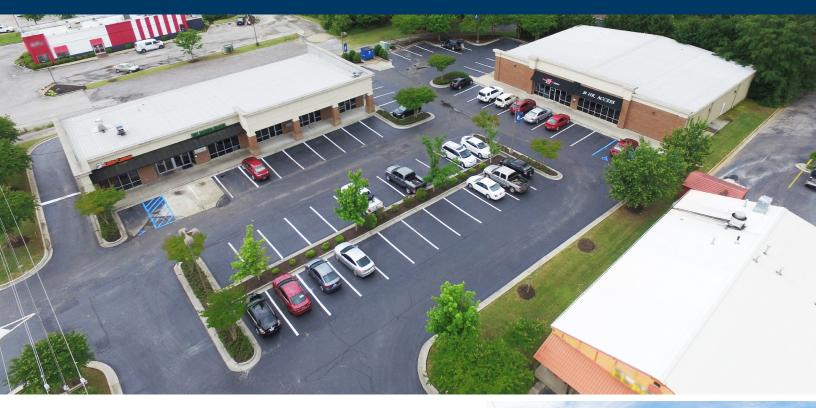

#### **PROPERTY OVERVIEW**

This property is centrally located at 1307/1309 Highway 31 South in Hartselle, Alabama, 35640. With 14,000 leasable square feet constructed on 1.55 acres, Bender's Plaza is a great location for any retail or office use. Conveniently located between Walmart Supercenter and Lowe's, Bender's Plaza boasts a traffic count of over 20,000 per day. Highway 31 is a major retail corridor in Hartselle, and this property is located within a mile of the following businesses: KFC, Walgreen's, Burger King, O'Reilly Auto Parts, Autozone, McDonald's, Cato, Pizza Hut, and others.