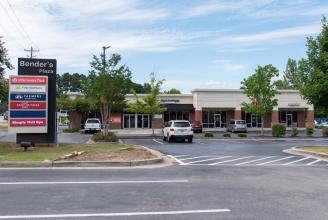

#### **PROPERTY OVERVIEW**

This property is centrally located at 1307/1309 Highway 31 South in Hartselle, Alabama, 35640. With 14,000 leasable square feet constructed on 1.55 acres, Bender's Plaza is a great location for any retail or office use. Conveniently located between Walmart Supercenter and Lowe's, Bender's Plaza boasts a traffic count of over 20,000 per day. Highway 31 is a major retail corridor in Hartselle, and this property is located within a mile of the following businesses: KFC, Walgreen's, Burger King, O'Reilly Auto Parts, Autozone, McDonald's, Cato, Pizza Hut, and others.

## BENDER'S PLAZA 1307 Hwy 31 S | Hartselle, Alabama

| A<br>Little Caesars | B | C<br>As Close As Family<br>Premar le Hore Care | D<br>AVAILABLE<br>+/- 1,000 sf | E<br>SIMPLY<br>NAILS |
|---------------------|---|------------------------------------------------|--------------------------------|----------------------|
|                     |   |                                                |                                |                      |

| А | Little Caesars Pizza     | 1,500 SF |
|---|--------------------------|----------|
| В | First Southern Financial | 1,500 SF |
| С | As Close As Family       | 1,000 SF |
| D | AVAILABLE                | 1,000 SF |
| Е | Simply Nails             | 1,000 SF |