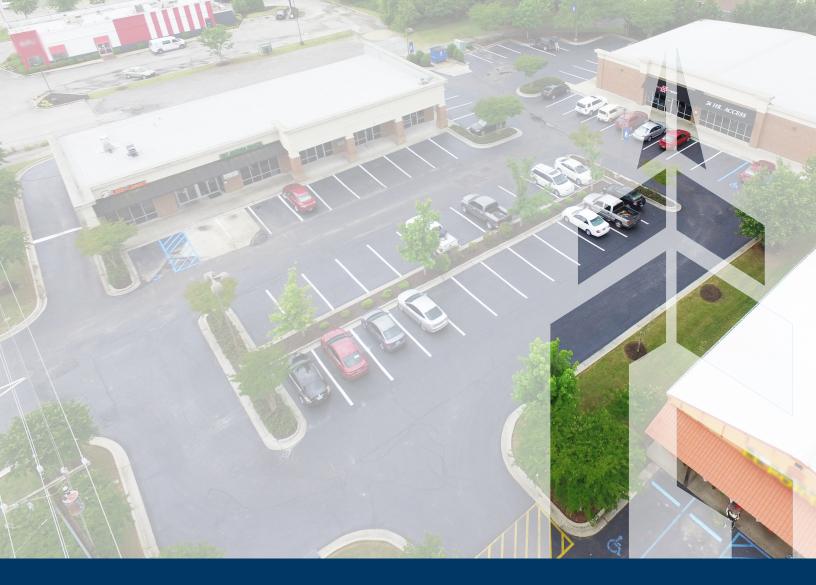

#### **PROPERTY OVERVIEW**

This property is centrally located at 1307/1309 Highway 31 South in Hartselle, Alabama, 35640. With 14,000 leasable square feet constructed on 1.55 acres, Bender's Plaza is a great location for any retail or office use. Conveniently located between Walmart Supercenter and Lowe's, Bender's Plaza boasts a traffic count of over 20,000 per day. Highway 31 is a major retail corridor in Hartselle, and this property is located within a mile of the following businesses: KFC, Walgreen's, Burger King, O'Reilly Auto Parts, Autozone, McDonald's, Cato, Pizza Hut, and others.