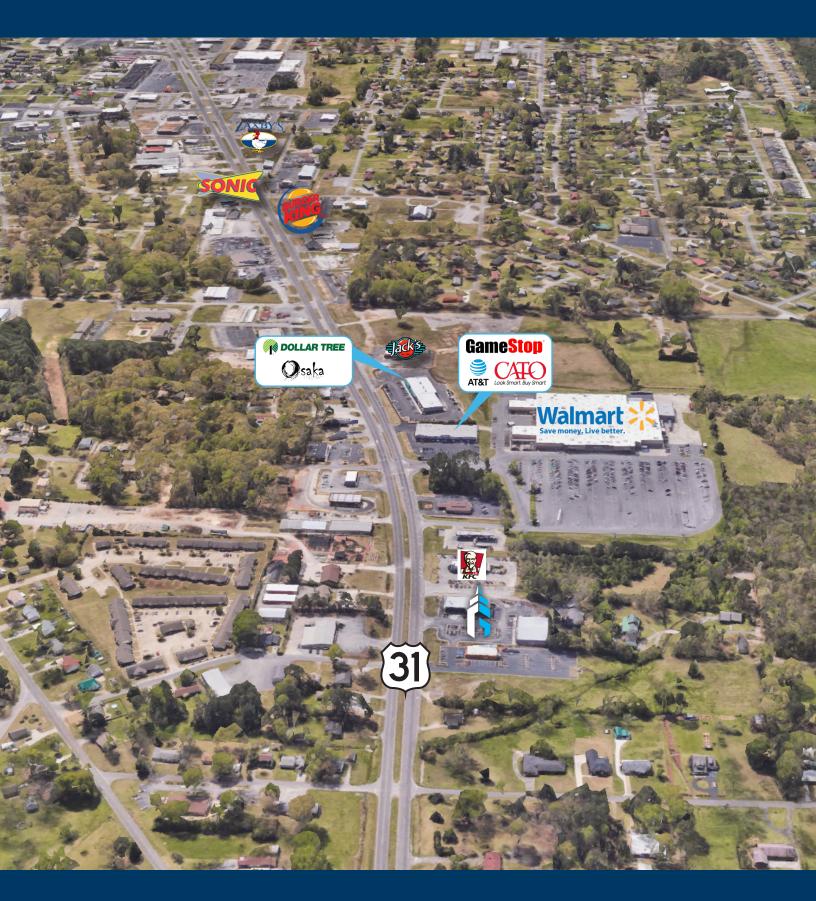

#### **PROPERTY OVERVIEW**

This property is centrally located at 1307/1309 Highway 31 South in Hartselle, Alabama, 35640. With 14,000 leasable square feet constructed on 1.55 acres, Bender's Plaza is a great location for any retail or office use. Conveniently located between Walmart Supercenter and Lowe's, Bender's Plaza boasts a traffic count of over 20,000 per day. Highway 31 is a major retail corridor in Hartselle, and this property is located within a mile of the following businesses: KFC, Walgreen's, Burger King, O'Reilly Auto Parts, Autozone, McDonald's, Cato, Pizza Hut, and others.