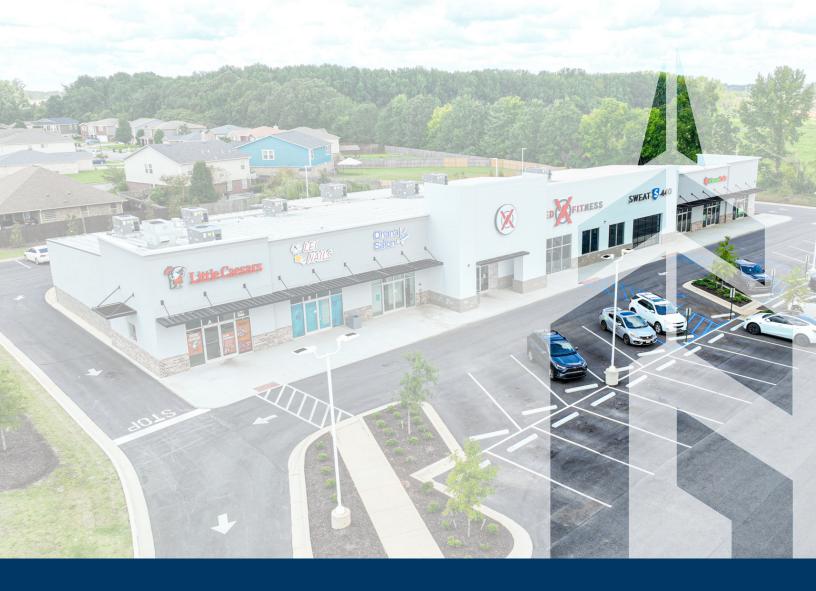

### **ASHBURY PLACE**

10878 County Line Rd | Madison, Alabama

#### **PROPERTY OVERVIEW**

Ashbury Place is in Madison, Alabama and features Red-X Fitness as the anchor tenant, occupying 8,840 square feet in the center of the property with their gym and fitness center. Other tenants include Little Caesars, CleanEatz, Lei Nails and Ohana Salon. The property is situated on County Line Road, a high-traffic area in Madison, Alabama, located just southwest of the intersection with Palmer Road. This prime location offers excellent visibility and accessibility, making it an attractive destination for retail tenants seeking to capitalize on the area's commercial activity.