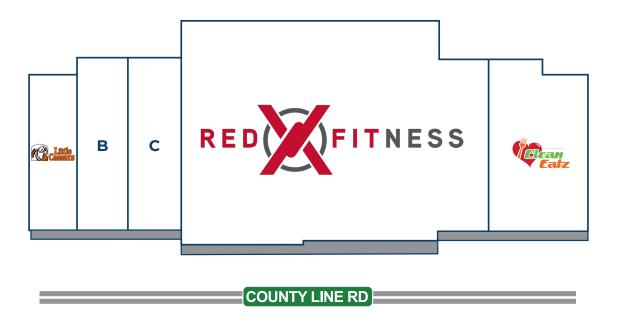

#### **AVAILABLE SPACE**

NOTE: ALL SQUARE FOOTAGES ARE APPROXIMATE.

| Α | LITTLE CAESARS | 21,120 SF |
|---|----------------|-----------|
| В | LEI NAILS      | 14,500 SF |
| C | OHANA SALON    | 8,500 SF  |
| D | RED X FITNESS  | 2,000 SF  |
| Ε | CLEAN EATZ     | 2,595 SF  |