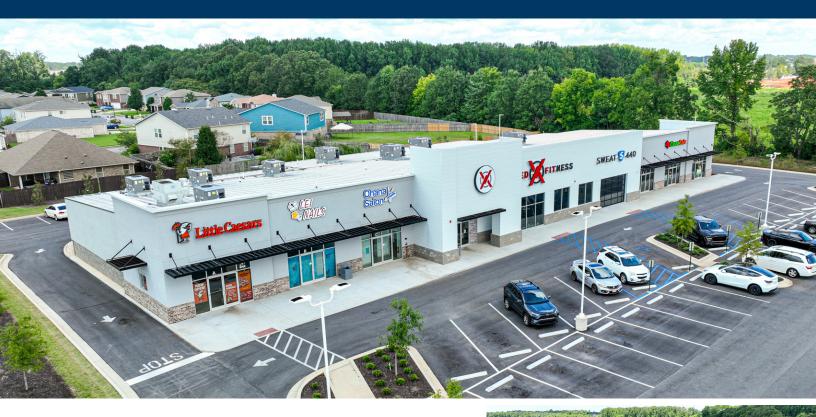

# ASHBURY PLACE 10878 County Line Rd | Madison, Alabama

#### **PROPERTY OVERVIEW**

Ashbury Place is in Madison, Alabama and features Red-X Fitness as the anchor tenant, occupying 8,840 square feet in the center of the property with their gym and fitness center. Other tenants include Little Caesars, CleanEatz, Lei Nails and Ohana Salon. The property is situated on County Line Road, a high-traffic area in Madison, Alabama, located just southwest of the intersection with Palmer Road. This prime location offers excellent visibility and accessibility, making it an attractive destination for retail tenants seeking to capitalize on the area's commercial activity.