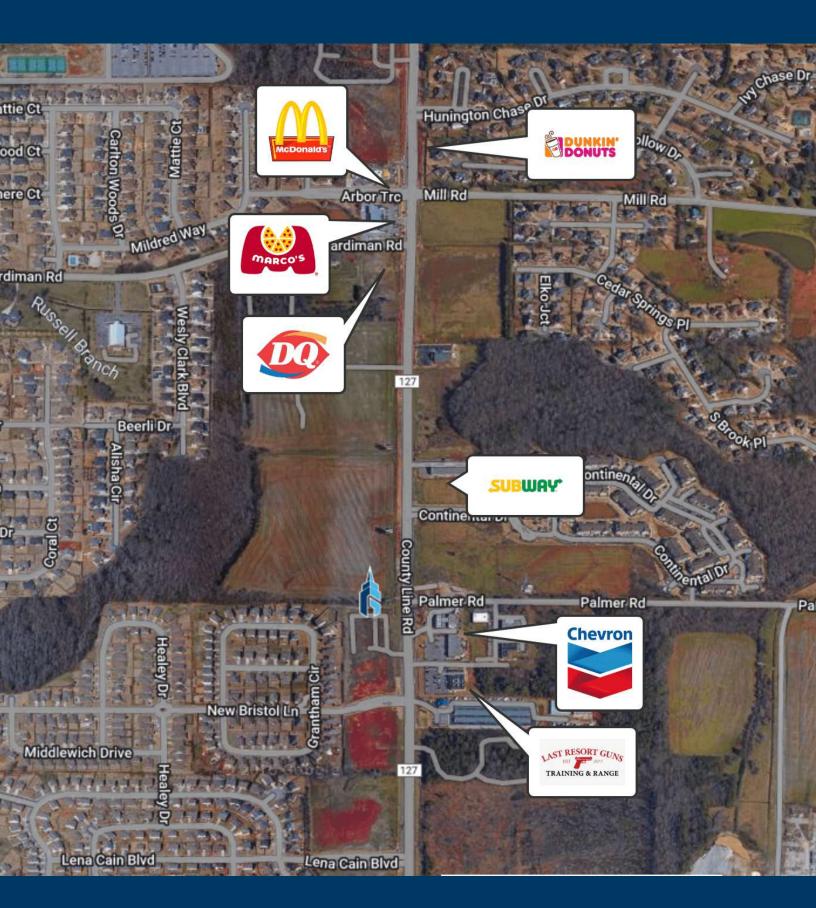

#### **PROPERTY OVERVIEW**

Ashbury Place is in Madison, Alabama and features Red-X Fitness as the anchor tenant, occupying 8,840 square feet in the center of the property with their gym and fitness center. Other tenants include Little Caesars, CleanEatz, Lei Nails and Ohana Salon. The property is situated on County Line Road, a high-traffic area in Madison, Alabama, located just southwest of the intersection with Palmer Road. This prime location offers excellent visibility and accessibility, making it an attractive destination for retail tenants seeking to capitalize on the area's commercial activity.