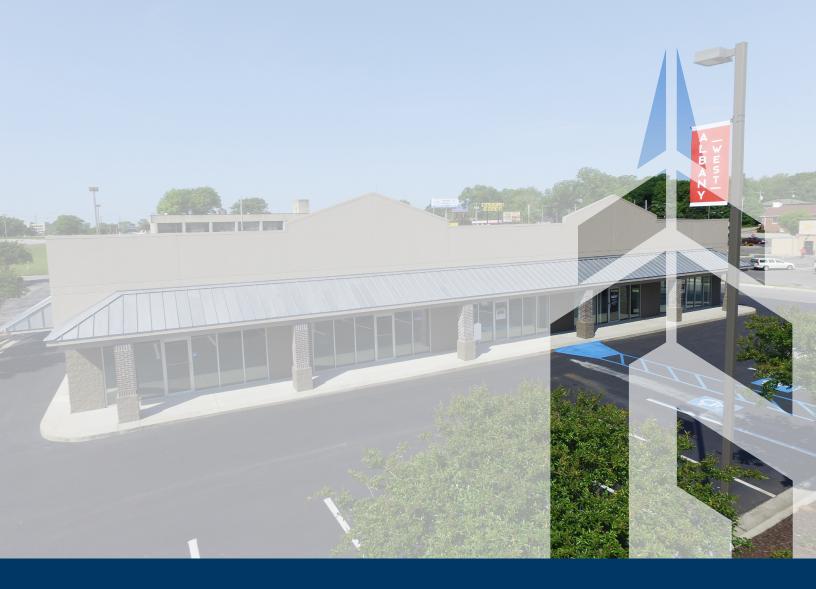

#### **PROPERTY OVERVIEW**

Albany West is a commercial strip-center located near the intersection of Church Street and 6th Avenue (Hwy 31), positioned behind the Hardees restaurant. This property offers excellent accessibility, being close to the Highway 20 industrial area and providing convenient access to Interstate I-65. The total building size is 7,500 square feet, divided into five 1,500 square foot suites, ideal for businesses seeking modern and well-located commercial spaces.