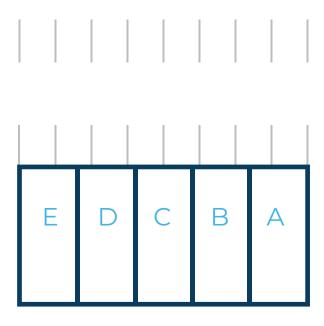

#### **PROPERTY OVERVIEW**

Albany West is a commercial strip-center located near the intersection of Church Street and 6th Avenue (Hwy 31), positioned behind the Hardees restaurant. This property offers excellent accessibility, being close to the Highway 20 industrial area and providing convenient access to Interstate I-65. The total building size is 7,500 square feet, divided into five 1,500 square foot suites, ideal for businesses seeking modern and well-located commercial spaces.

#### **AVAILABLE SPACE**

NOTE: ALL SQUARE FOOTAGES ARE APPROXIMATE.

| E | COMING AVAILABLE   | 1,500 SF |
|---|--------------------|----------|
| D | COMING AVAILABLE   | 1,500 SF |
| C | EXPRESS EMPLOYMENT | 1,500 SF |
| В | LEASED             | 1,500 SF |
| Α | LEASED             | 1,500 SF |