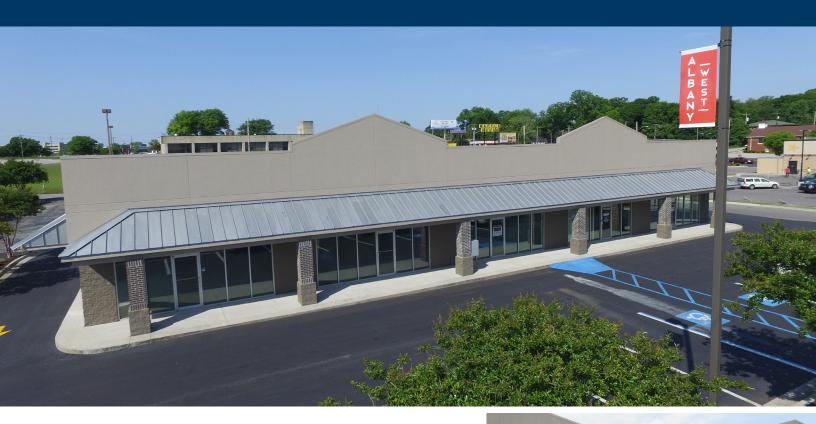

#### **PROPERTY OVERVIEW**

Albany West is a commercial strip-center located near the intersection of Church Street and 6th Avenue (Hwy 31), positioned behind the Hardees restaurant. This property offers excellent accessibility, being close to the Highway 20 industrial area and providing convenient access to Interstate I-65. The total building size is 7,500 square feet, divided into five 1,500 square foot suites, ideal for businesses seeking modern and well-located commercial spaces.