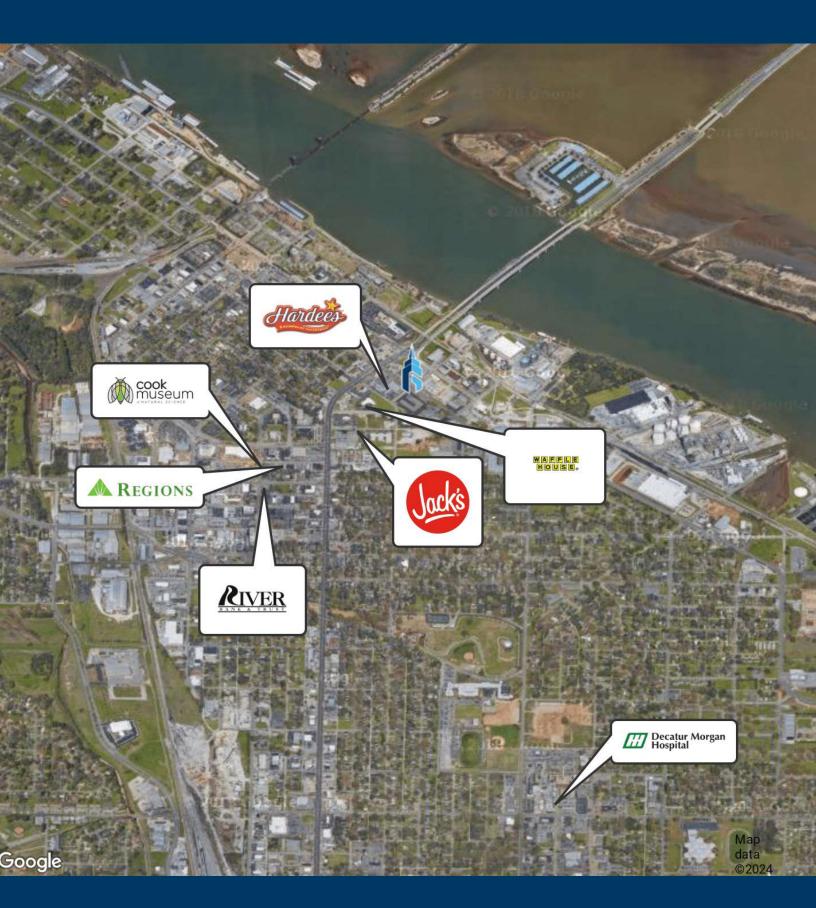

#### **PROPERTY OVERVIEW**

Albany West is a commercial strip-center located near the intersection of Church Street and 6th Avenue (Hwy 31), positioned behind the Hardees restaurant. This property offers excellent accessibility, being close to the Highway 20 industrial area and providing convenient access to Interstate I-65. The total building size is 7,500 square feet, divided into five 1,500 square foot suites, ideal for businesses seeking modern and well-located commercial spaces.