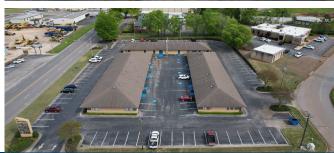

### **PROPERTY OVERVIEW**

Albany Plaza is a one-story garden office complex offering versatile office spaces tailored for a range of business tenants. Conveniently situated on Church Street and near Highway 20, the complex provides an accessible and welcoming environment for companies seeking a professional and tranquil setting. Albany Plaza combines functionality with a relaxing atmosphere, ideal for businesses looking to balance productivity with a pleasant workspace.