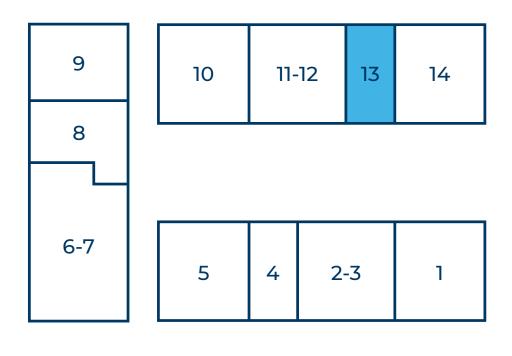

## ALBANY PLAZA 801 Church St NE | Decatur Alabama

**AVAILABLE SPACE** 

NOTE: ALL SQUARE FOOTAGES ARE APPROXIMATE.

## **BUILDING A**

Suite 14

| Suite 1     | Therapy Achievements     | 2,656 SF |
|-------------|--------------------------|----------|
| Suite 2-3   | Bridge to Life CPR       | 2,632 SF |
| Suite 4     | Wellness Spa             | 1,200 SF |
| Suite 5     | ALDOT                    | 2,250 SF |
| BUILDING B  |                          |          |
| Suite 6-7   | Health Connect America   | 2,800 SF |
| Suite 8     | Moore Interior Design    | 960 SF   |
| Suite 9     | Synovous                 | 1,440 SF |
| BUILDING C  |                          |          |
| Suite 10    | Hanger Prosthetics       | 1,800 SF |
| Suite 11-12 | Morgan Co Court Referral | 1,920 SF |
| Suite 13    | AVAILABLE                | 960 SF   |

Alabama Physical Services 1,800 SF