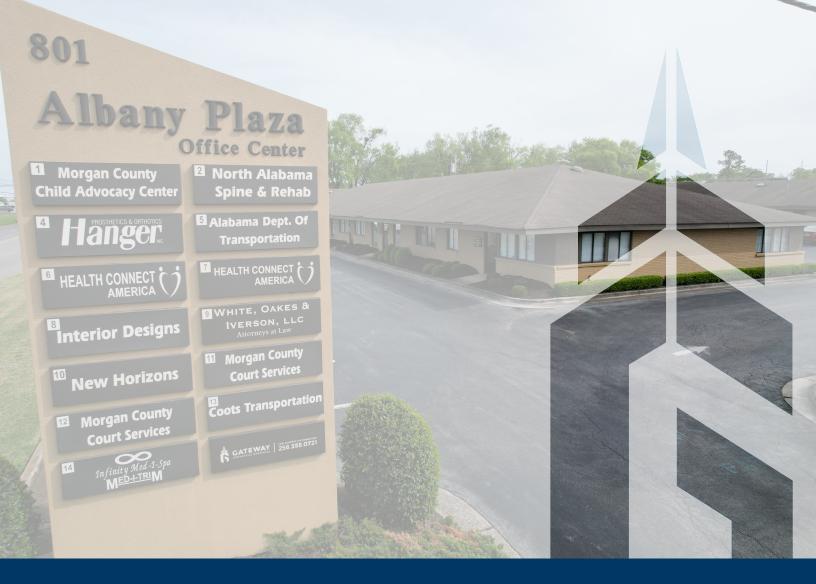

# ALBANY PLAZA

## 801 Church St NE | Decatur, Alabama

### **PROPERTY OVERVIEW**

Albany Plaza is a one-story garden office complex offering versatile office spaces tailored for a range of business tenants. Conveniently situated on Church Street and near Highway 20, the complex provides an accessible and welcoming environment for companies seeking a professional and tranquil setting. Albany Plaza combines functionality with a relaxing atmosphere, ideal for businesses looking to balance productivity with a pleasant workspace.

## **BUILDING A**

Suite 14

| Suite 1     | Therapy Achievements     | 2,656 SF |
|-------------|--------------------------|----------|
| Suite 2-3   | Bridge to Life CPR       | 2,632 SF |
| Suite 4     | Wellness Spa             | 1,200 SF |
| Suite 5     | ALDOT                    | 2,250 SF |
| BUILDING B  |                          |          |
| Suite 6-7   | Health Connect America   | 2,800 SF |
| Suite 8     | Moore Interior Design    | 960 SF   |
| Suite 9     | Synovous                 | 1,440 SF |
| BUILDING C  |                          |          |
| Suite 10    | Hanger Prosthetics       | 1,800 SF |
| Suite 11-12 | Morgan Co Court Referral | 1,920 SF |
| Suite 13    | AVAILABLE                | 960 SF   |