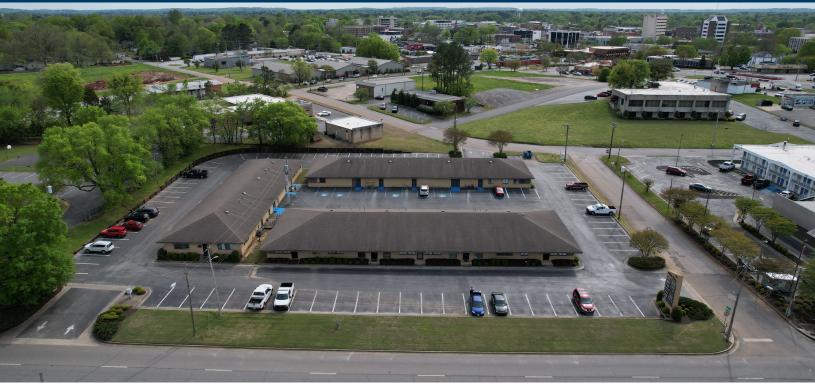

### **PROPERTY OVERVIEW**

Albany Plaza is a one-story garden office complex offering versatile office spaces tailored for a range of business tenants. Conveniently situated on Church Street and near Highway 20, the complex provides an accessible and welcoming environment for companies seeking a professional and tranquil setting. Albany Plaza combines functionality with a relaxing atmosphere, ideal for businesses looking to balance productivity with a pleasant workspace.