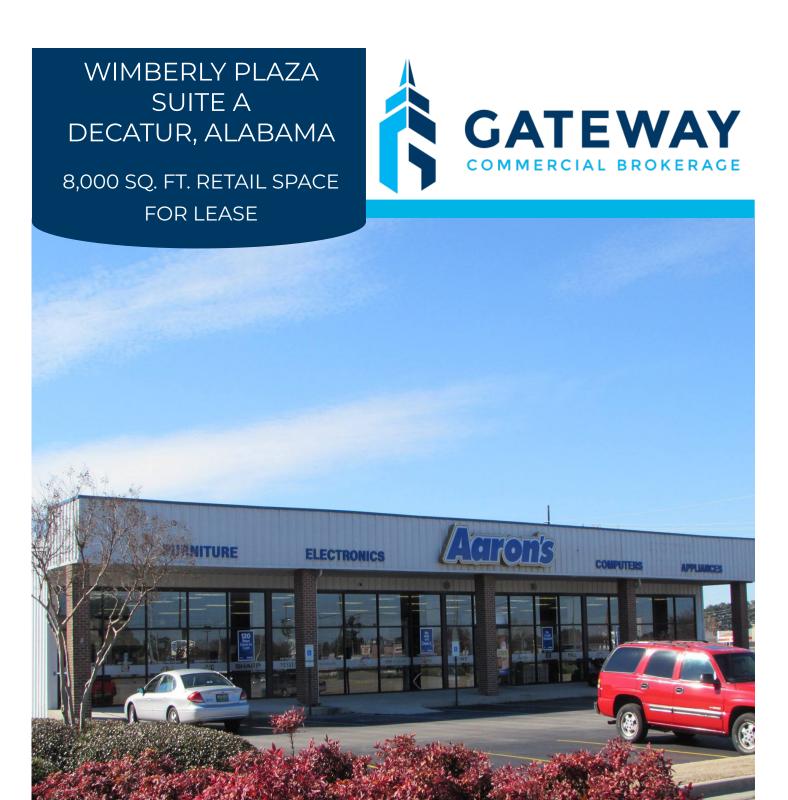

## SUITE A - WIMBERLY PLAZA

## 8,000 SQUARE FT RETAIL SPACE

## PROPERTY OVERVIEW

Suite A at Wimberly Plaza is a large, 8,000 square foot retail space. It is one of two units in this shopping space. The property is just off of the high traffic intersection of Spring Avenue and Beltline Road. Nearby retailers include Starbucks, Walmart, Academy Sports, Home Depot, Arbys, Aaron's Rental, Zaxby's, Buffalo Wild Wings and many more.