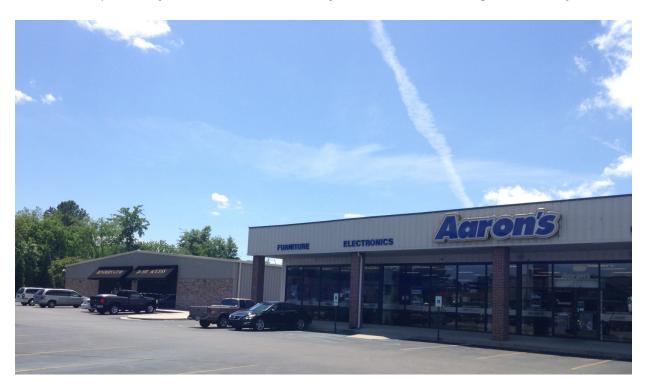

## PROPERTY OVERVIEW

Suite A at Wimberly Plaza is a large, 8,000 square foot retail space. It is one of two units in this shopping space. The property is just off of the high traffic intersection of Spring Avenue and Beltline Road. Nearby retailers include Starbucks, Walmart, Academy Sports, Home Depot, Arbys, Aaron's Rental, Zaxby's, Buffalo Wild Wings and many more.