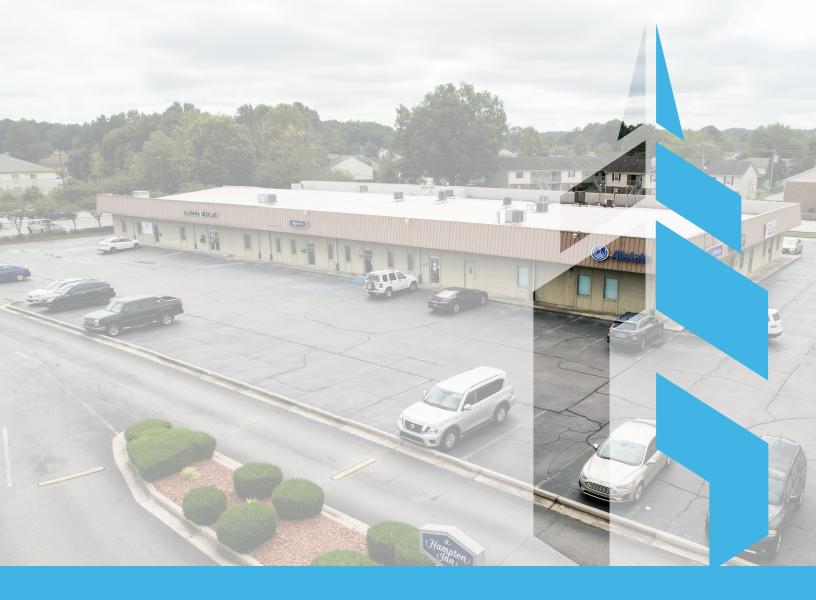

# **Westmead Office Complex**

2119 Westmead Dr - Suite 12 Decatur, Alabama

PRESENTED BY

**MICHAEL NANCE** 

michael@gatewaycommercial.net | 256.214.0531

#### **PROPERTY OVERVIEW**

Office/Retail complex located at 2119 Westmead Dr just off Beltline Rd has three suites available for lease. Zoned M-1A, this complex is a great location for businesses in Decatur.

Suite 12: +/- 1,480 sf

Utilities are the responsibility of the tenant. Other tenants include Alabama Medicaid Office and Allstate Insurance.

| LEASE FEATURES |                         |
|----------------|-------------------------|
| PRICE          | \$10.00 psf NNN         |
| SUITE SIZES    | +/- 1,480 sf            |
| UTILITIES      | All utilities available |
| ZONING         | M-1A                    |