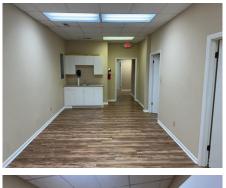

Suite 12: +/- 1,480 sf

Utilities are the responsibility of the tenant. Other tenants include Alabama Medicaid Office and Allstate Insurance.

| LEASE FEATURES |                         |
|----------------|-------------------------|
| PRICE          | \$10.00 psf NNN         |
| SUITE SIZES    | +/- 1,480 sf            |
| UTILITIES      | All utilities available |
| ZONING         | M-1A                    |

## **OFFICE SPACE FOR LEASE**

Suite 12 - Floorplan

For More Information, Please Contact:

**Michael Nance** 

(256) 214.0531 Saleperson michael@gatewaycommercial.net