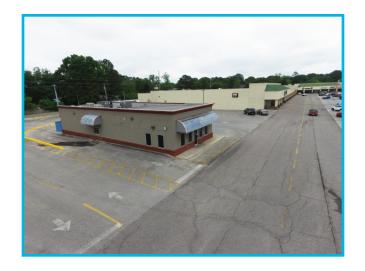

## **PROPERTY OVERVIEW**

Suite Z is an existing restaurant location within Gateway Shopping Center. This property is 2,400 square feet and an outparcel of this shopping center. Gateway Shopping Center is centrally located and has a high traffic count.

It has an industrial kitchen area and dining room.

Drive-thru available as well. There is ample parking around building.

| A         | Big Lots               | 21,120 square feet |
|-----------|------------------------|--------------------|
| A1        | Big Lots Furniture     | 14,500 square feet |
| <b>A2</b> | Better Than Before     | 8,500 square feet  |
| В         | Check N Go             | 2,000 square feet  |
| С         | Downtown Dawgs         | 2,500 square feet  |
| D         | Sally Beauty Supply    | 3,100 square feet  |
| E         | Rent-A-Center          | 8,640 square feet  |
| FI        | Valley Computers       | 6,600 square feet  |
| F2        | Family Dollar Store    | 8,370 square feet  |
| G         | Releve                 | 1,800 square feet  |
| G-2       | Stairways Group        | 2,070 square feet  |
| Н         | Miracle's Beauty Salon | 1,200 square feet  |
| 1         | Vacant Theater         | 11,250 square feet |
| J         | Owner Storage          | 2,000 square feet  |
| K         | Gloria's Good Health   | 4,715 square feet  |
| L         | Gloria's Good Health   | 1,250 square feet  |
| М         | China Buffet           | 3,300 square feet  |
| N         | Boost Mobile           | 2,500 square feet  |
| 0         | Stitchez               | 2,500 square feet  |
| PQ        | It's Fashion Metro     | 10,500 square feet |
| RST       | Hometown Market        | 33,200 square feet |
| W         | Domino's Pizza         | 2,500 square feet  |
| Z         | AVAILABLE              | 2,400 square feet  |