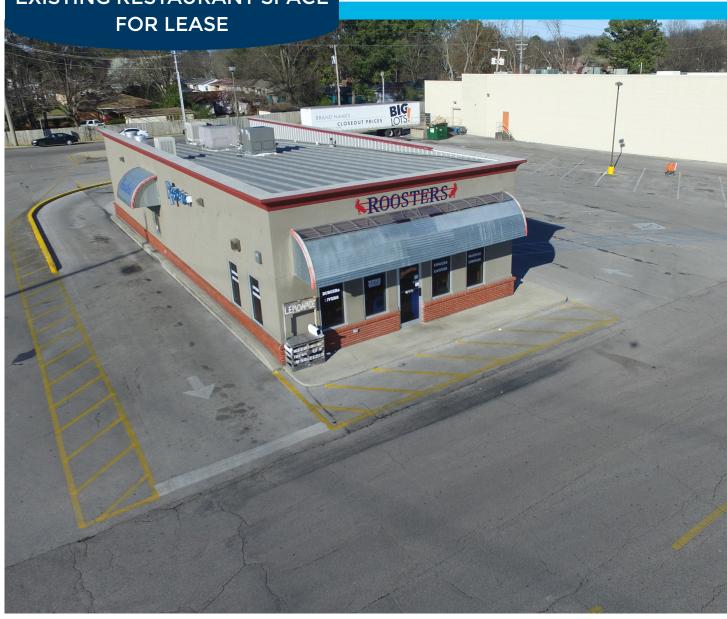

## SUITE Z GATEWAY SHOPPING CTR DECATUR, ALABAMA

2,400 SQ. FT.
EXISTING RESTAURANT SPACE

For More Information, Please Contact:

Emmette Barran, CCIM (256) 303-1703 Qualifying Broker ebarran@gatewaycommercial.net GATEWAY COMMERCIAL BROKERAGE, INC. 300 Market Street, Suite 3 (256) 355-0721 Decatur, Al 35601 www.gatewaycommercial.com

## 2,400 SQUARE FEET EXISTING RESTAURANT LOCATION

## **PROPERTY OVERVIEW**

Suite Z is an existing restaurant location within Gateway Shopping Center. This property is 2,400 square feet and an outparcel of this shopping center. Gateway Shopping Center is centrally located and has a high traffic count.

It has an industrial kitchen area and dining room.

Drive-thru available as well. There is ample parking around building.

| A         | Big Lots               | 21,120 square feet |
|-----------|------------------------|--------------------|
| A1        | Big Lots Furniture     | 14,500 square feet |
| <b>A2</b> | Better Than Before     | 8,500 square feet  |
| В         | Check N Go             | 2,000 square feet  |
| С         | Downtown Dawgs         | 2,500 square feet  |
| D         | Sally Beauty Supply    | 3,100 square feet  |
| E         | Rent-A-Center          | 8,640 square feet  |
| FI        | Valley Computers       | 6,600 square feet  |
| F2        | Family Dollar Store    | 8,370 square feet  |
| G         | Releve                 | 1,800 square feet  |
| G-2       | Stairways Group        | 2,070 square feet  |
| Н         | Miracle's Beauty Salon | 1,200 square feet  |
| 1         | Vacant Theater         | 11,250 square feet |
| J         | Owner Storage          | 2,000 square feet  |
| K         | Gloria's Good Health   | 4,715 square feet  |
| L         | Gloria's Good Health   | 1,250 square feet  |
| М         | China Buffet           | 3,300 square feet  |
| N         | Boost Mobile           | 2,500 square feet  |
| 0         | Stitchez               | 2,500 square feet  |
| PQ        | It's Fashion Metro     | 10,500 square feet |
| RST       | Hometown Market        | 33,200 square feet |
| W         | Domino's Pizza         | 2,500 square feet  |
| Z         | AVAILABLE              | 2,400 square feet  |