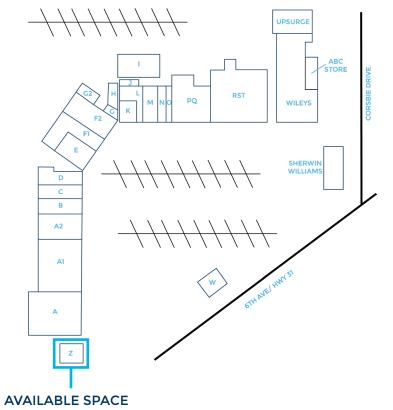

It has an industrial kitchen area and dining room.

Drive-thru available as well. There is ample parking around building.

| A         | Big Lots               | 21,120 square feet |
|-----------|------------------------|--------------------|
| A1        | Big Lots Furniture     | 14,500 square feet |
| <b>A2</b> | Better Than Before     | 8,500 square feet  |
| В         | Check N Go             | 2,000 square feet  |
| С         | Downtown Dawgs         | 2,500 square feet  |
| D         | Sally Beauty Supply    | 3,100 square feet  |
| E         | Rent-A-Center          | 8,640 square feet  |
| FI        | Valley Computers       | 6,600 square feet  |
| F2        | Family Dollar Store    | 8,370 square feet  |
| G         | Releve                 | 1,800 square feet  |
| G-2       | Stairways Group        | 2,070 square feet  |
| Н         | Miracle's Beauty Salon | 1,200 square feet  |
| 1         | Vacant Theater         | 11,250 square feet |
| J         | Owner Storage          | 2,000 square feet  |
| K         | Gloria's Good Health   | 4,715 square feet  |
| L         | Gloria's Good Health   | 1,250 square feet  |
| М         | China Buffet           | 3,300 square feet  |
| N         | Boost Mobile           | 2,500 square feet  |
| 0         | Stitchez               | 2,500 square feet  |
| PQ        | It's Fashion Metro     | 10,500 square feet |
| RST       | Hometown Market        | 33,200 square feet |
| W         | Domino's Pizza         | 2,500 square feet  |
| Z         | AVAILABLE              | 2,400 square feet  |