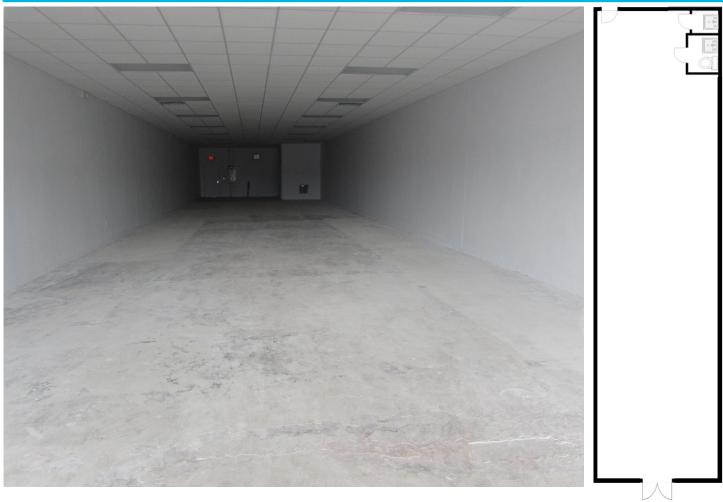

## SUITE N, GATEWAY SHOPPING CENTER

## 2,500 SQUARE FEET

## **PROPERTY OVERVIEW**

Suite N is located in Gateway Shopping Center, between Chapala Jalisco Mexican Grill and Stitchez.

Owner recently brought this space into white box. Owner will consider TI (Tenant Improvement).

| SITE FEATURES |                           |
|---------------|---------------------------|
| SUITE SIZE    | 2,500 square feet         |
| ZONING        | B-2 (General Business)    |
| UTILITIES     | Tenant pays all utilities |
| LEASE PRICE   | \$2,100/month, NNN        |