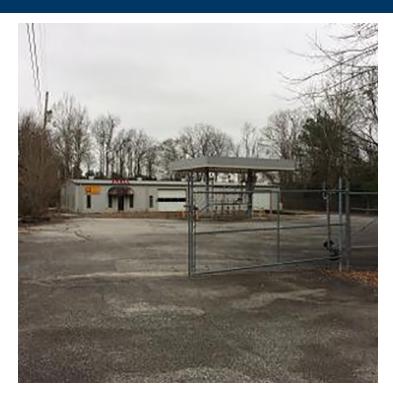

### **PROPERTY OVERVIEW**

+/- 6,000 sf building on +/- 1.33 acres with a +/- 4,000 sf warehouse and +/- 2,000 sf office space. Office area can be decreased or increased. 5 offices, large reception room, break room, 2 bathrooms, 12' sidewalls, 15' center. Gas tanks have been removed and there is a "No Further Action Letter" from ADEM. Fenced lot with wide sliding gate. Two 10' x 11' loading doors. One grade level loading dock and one dock high loading dock. Property was built around 1991 and is not in a flood plain. An additional +/- 0.6 acre lot can be purchased for \$15,000.