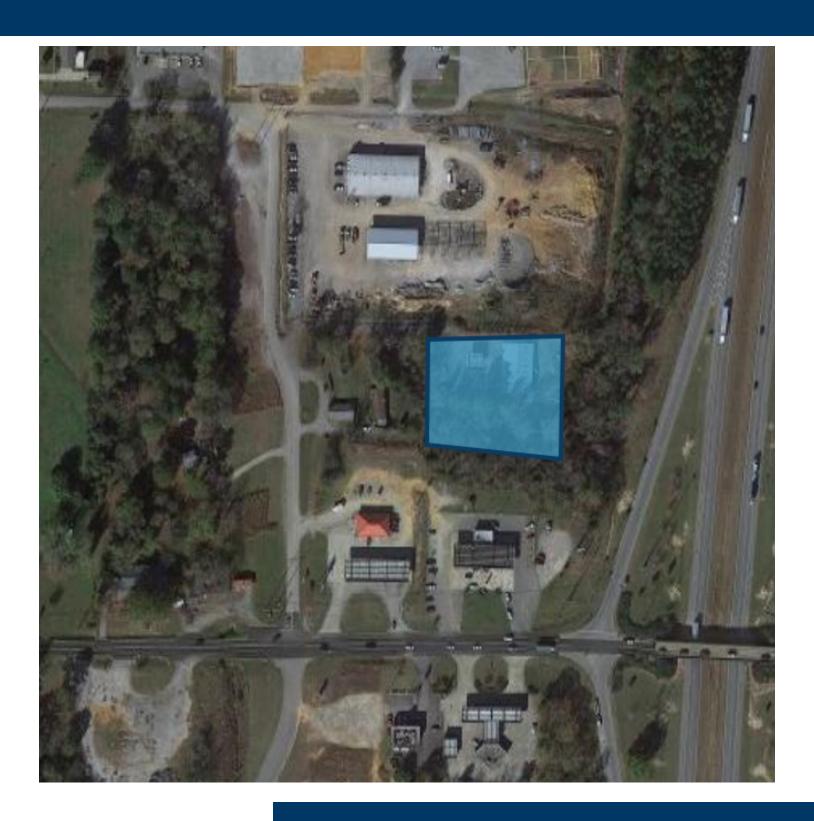

### **PROPERTY OVERVIEW**

+/- 6,000 sf building on +/- 1.33 acres with a +/- 4,000 sf warehouse and +/- 2,000 sf office space. Office area can be decreased or increased. 5 offices, large reception room, break room, 2 bathrooms, 12' sidewalls, 15' center. Gas tanks have been removed and there is a "No Further Action Letter" from ADEM. Fenced lot with wide sliding gate. Two 10' x 11' loading doors. One grade level loading dock and one dock high loading dock. Property was built around 1991 and is not in a flood plain. An additional +/- 0.6 acre lot can be purchased for \$15,000.