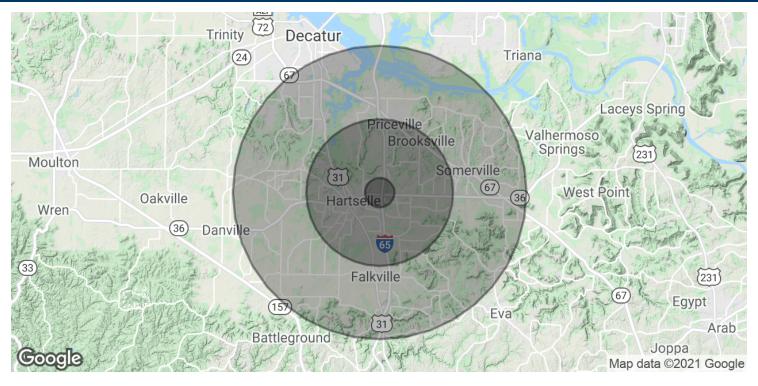

Hartselle, AL 35640

| POPULATION           | 1 MILE | 5 MILES | 10 MILES |
|----------------------|--------|---------|----------|
| Total Population     | 896    | 23,063  | 63,746   |
| Average age          | 40.6   | 39.0    | 39.5     |
| Average age (Male)   | 39.5   | 38.7    | 38.9     |
| Average age (Female) | 41.8   | 39.4    | 40.2     |

| HOUSEHOLDS & INCOME | 1 MILE   | 5 MILES   | 10 MILES  |
|---------------------|----------|-----------|-----------|
| Total households    | 331      | 8,826     | 24,699    |
| # of persons per HH | 2.7      | 2.6       | 2.6       |
| Average HH income   | \$72,803 | \$62,548  | \$61,393  |
| Average house value |          | \$129,536 | \$127,213 |