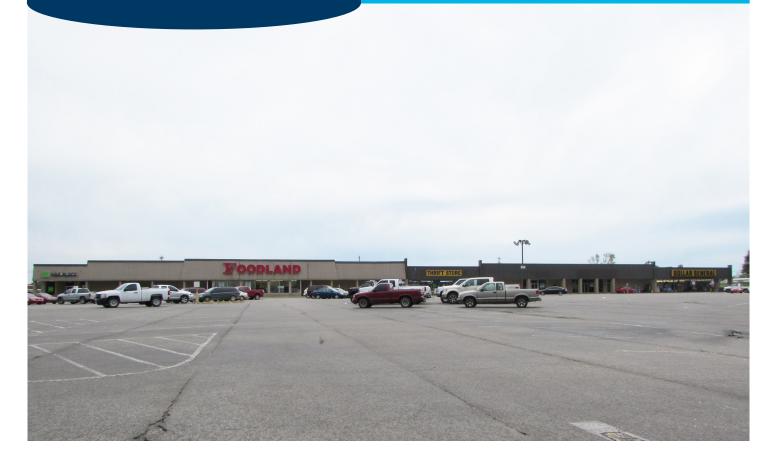

## **PROPERTY OVERVIEW**

Moulton East Shopping Center is a 61,750 square foot shopping center located in Moulton, Alabama. Tenant mix for this property includes financial, grocery, thrift and home furnishings.