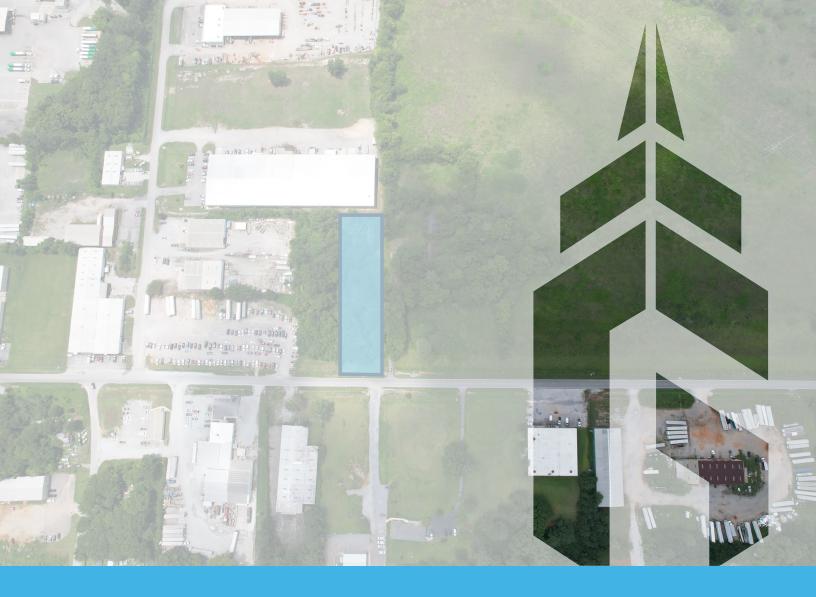

## +/- 1 Acre McEntire Lane - Decatur, AL

## **PROPERTY OVERVIEW**

Beautiful wooded lot consisting of +/- 1 acre situated on McEntire Lane just off of Gordon Terry Pkwy / Alabama Hwy 24. The property has two existing buildings on it. It is not located in a flood zone and is situated near industrial businesses.

| SITE FEATURES |                     |
|---------------|---------------------|
| LAND SIZE     | +/-1acre            |
| FRONTAGE      | McEntire Lane       |
| UTILITIES     | Utilities Available |
| SALE PRICE    | \$55,000            |