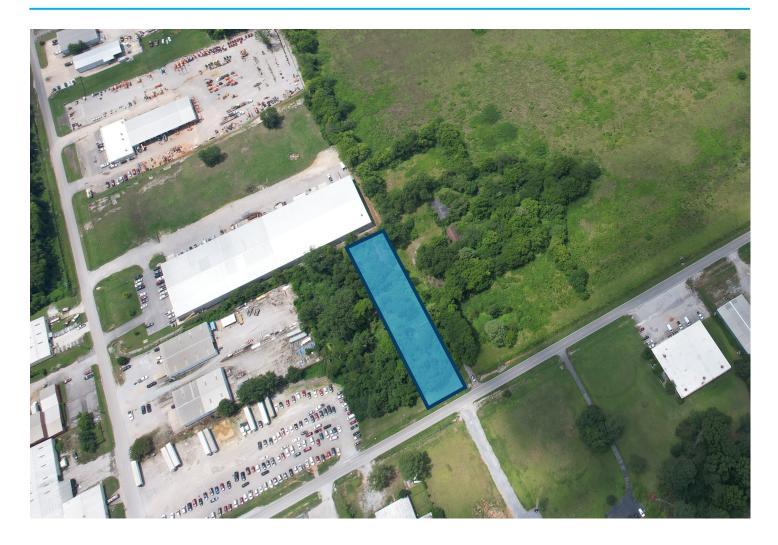

## +/- 1 Acre McEntire Lane - Decatur, AL

## **PROPERTY OVERVIEW**

Beautiful wooded lot consisting of +/- 1 acre situated on McEntire Lane just off of Gordon Terry Pkwy / Alabama Hwy 24. The property has two existing buildings on it. It is not located in a flood zone and is situated near industrial businesses.

| SITE FEATURES |                     |
|---------------|---------------------|
| LAND SIZE     | +/-1acre            |
| FRONTAGE      | McEntire Lane       |
| UTILITIES     | Utilities Available |
| SALE PRICE    | \$55,000            |