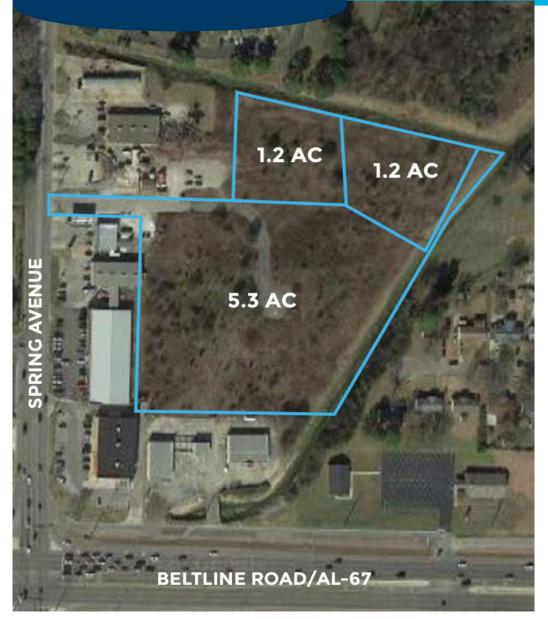

## **PROPERTY OVERVIEW**

This offering is made up of three different parcels behind the former Beltline Car Wash and Allegra Printing businesses on Beltline Road in Decatur.

Entrance on Spring Ave between gas station and Whitt's Barbecue.

| SITE FEATURES |                            |
|---------------|----------------------------|
| LAND SIZE     | +/- 8 AC                   |
| UTILITIES     | All utilities<br>available |
| ZONING        | RD-1                       |
| SALE PRICE    | \$60,000/acre              |