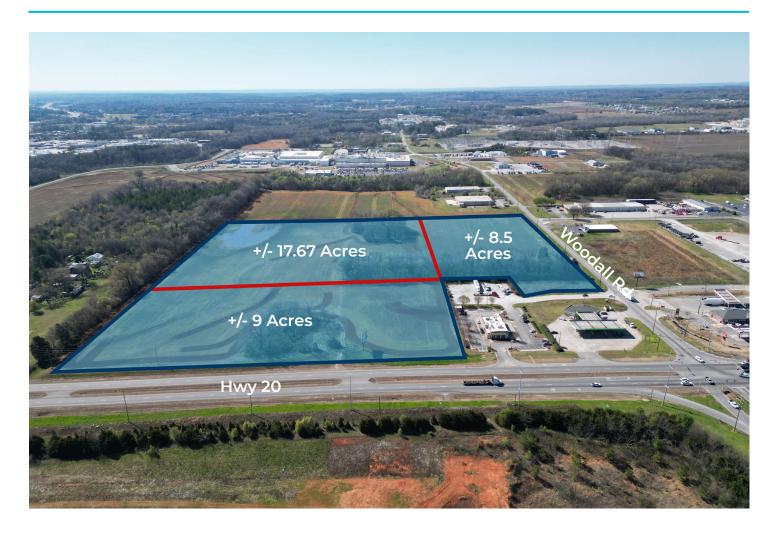

### **PROPERTY OVERVIEW**

This property spans approximately 35.17 acres and is situated at the corner of Woodall Road and Highway 20, offering excellent frontage along both roads. Conveniently positioned near Highway 67, Highway 31, and Interstate 65, the site lies within the city limits of Decatur. Although the property has not been officially subdivided, subdivision may be considered.

| SITE FEATURES      |                         |
|--------------------|-------------------------|
| LAND SIZE          | +/- 35.17 acres         |
| PARCELS            | 1                       |
| FRONTAGE           | Hwy 20 and Woodall Rd   |
| ZONING             | AG1 (1) and M-2 (2)     |
| UTILITIES          | Sewer Available in Area |
| FRONTAGE PRICE     | \$10 psf                |
| NON-FRONTAGE PRICE | \$55,000 per acre       |