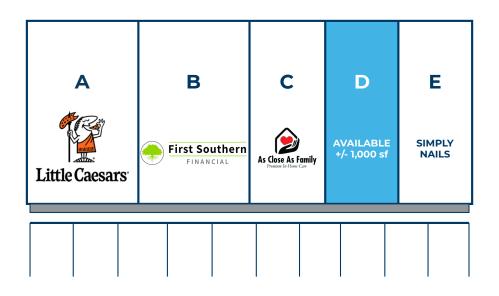

# **BENDER'S PLAZA** Office/Retail Space

| Α | AVAILABLE         | 2,100 SF |
|---|-------------------|----------|
| В | Magic Nails       | 1,200 SF |
| С | H & R Block       | 1,200 SF |
| D | Papa Johns        | 1,200 SF |
| E | Sky Smoke & Vape  | 1,200 SF |
| F | Metro by T-Mobile | 1,200 SF |
| G | Jimmy John's      | 1,200 SF |

NOTE: ALL SQUARE FOOTAGES ARE APPROXIMATE.

For More Information, Please Contact: