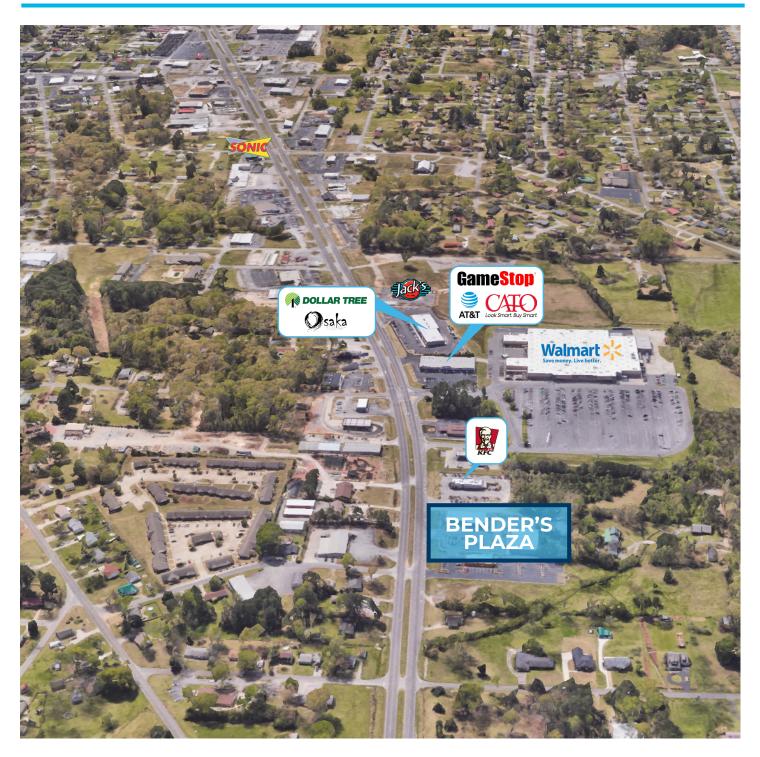

### **PROPERTY OVERVIEW**

This property is centrally located at 1307/1309 Highway 31 South in Hartselle, Alabama, 35640. With 14,000 leasable square feet constructed on 1.55 acres, Bender's Plaza is a great location for any retail or office use. Conveniently located between Walmart Supercenter and Lowe's, Bender's Plaza boasts a traffic count of over 20,000 per day. Highway 31 is a major retail corridor in Hartselle, and this property is located within a mile of the following businesses: KFC, Walgreen's, Burger King, O'Reilly Auto Parts, Autozone, Hibbett Sports, Cato, McDonald's, Pizza Hut, and others.

# **BENDER'S PLAZA & NATIONAL RETAILERS**

For More Information, Please Contact:

**Emmette Barran, CCIM** (256) 303-1703 Qualifying Broker

George A. Barran (256) 303-1109 Broker ebarran@gatewaycommercial.net gbarran@gatewaycommercial.net GATEWAY COMMERCIAL BROKERAGE, INC.