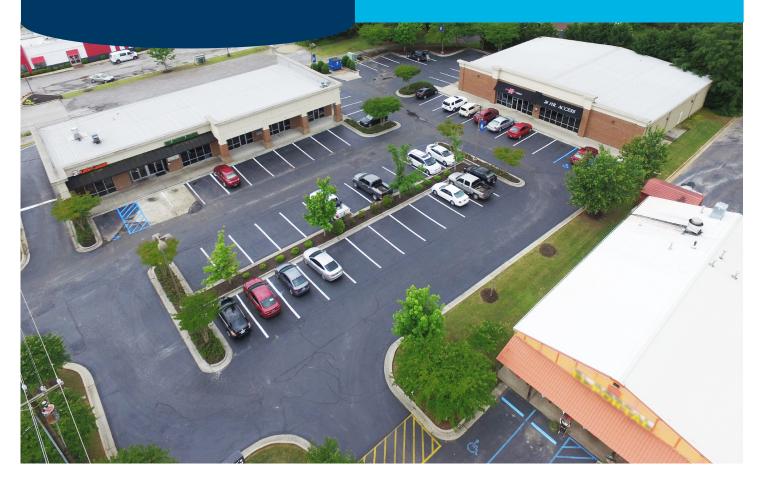

### **PROPERTY OVERVIEW**

This property is centrally located at 1307/1309 Highway 31 South in Hartselle, Alabama, 35640. With 14,000 leasable square feet constructed on 1.55 acres, Bender's Plaza is a great location for any retail or office use. Conveniently located between Walmart Supercenter and Lowe's, Bender's Plaza boasts a traffic count of over 20,000 per day. Highway 31 is a major retail corridor in Hartselle, and this property is located within a mile of the following businesses: KFC, Walgreen's, Burger King, O'Reilly Auto Parts, Autozone, Hibbett Sports, Cato, McDonald's, Pizza Hut, and others.