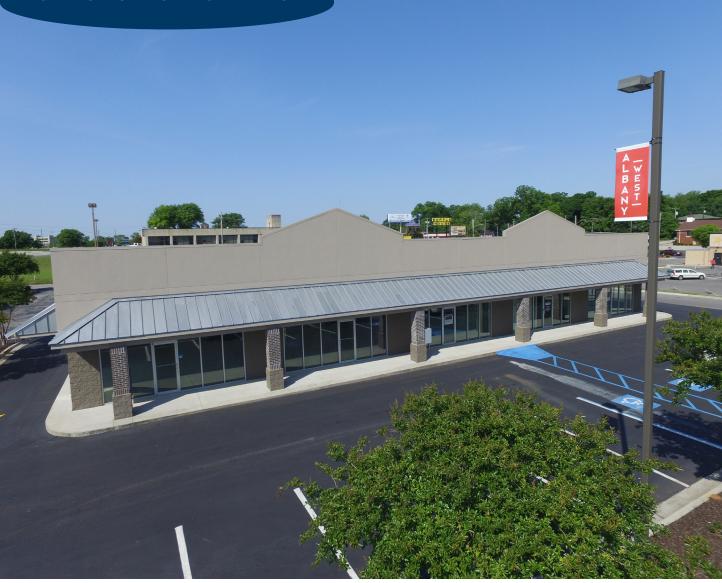

## SUITE A or A&B, ALBANY WEST

## **PROPERTY OVERVIEW**

Suite A and B together are 3,000 sf, but can also be split into two 1,500 sf spaces. Owner will build to tenant's needs.

Any office/retail user will benefit from the flexibility to have a custom floor plan in this great location. Close to industrial and river commerce as well.

| SITE FEATURES |                         |
|---------------|-------------------------|
| SUITE A SIZE  | 1,500 square feet       |
| SUITE B SIZE  | 1,500 square feet       |
| LAND SIZE     | 0.5 acre                |
| ZONING        | B-2 (General Business)  |
| UTILITIES     | All utilities available |
| LEASE PRICE   | \$14/sf                 |