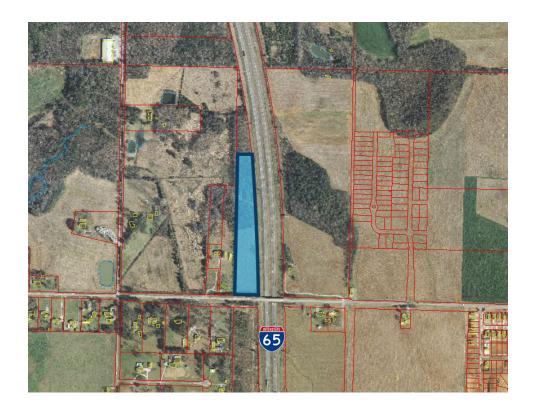

## **82 EAST UPPER RIVER ROAD**

+/- 5 ACRES

## PROPERTY OVERVIEW

Land is zoned C-3 (interchange-commercial) which allows motels, hotels, auto dealerships, truck terminals, billboards, cell towers, light industrial uses, warehouses, mini-warehouses, etc. Can subdivide. Centrally located between Nashville, Birmingham, and Huntsville with easy access to I-65. Just +/- 13 miles to Amazon, Target Distribution Center, Polaris, and Toyota/Mazda plant. Great school district. Water and electric at site. Gas and sewer must be brought to the site.