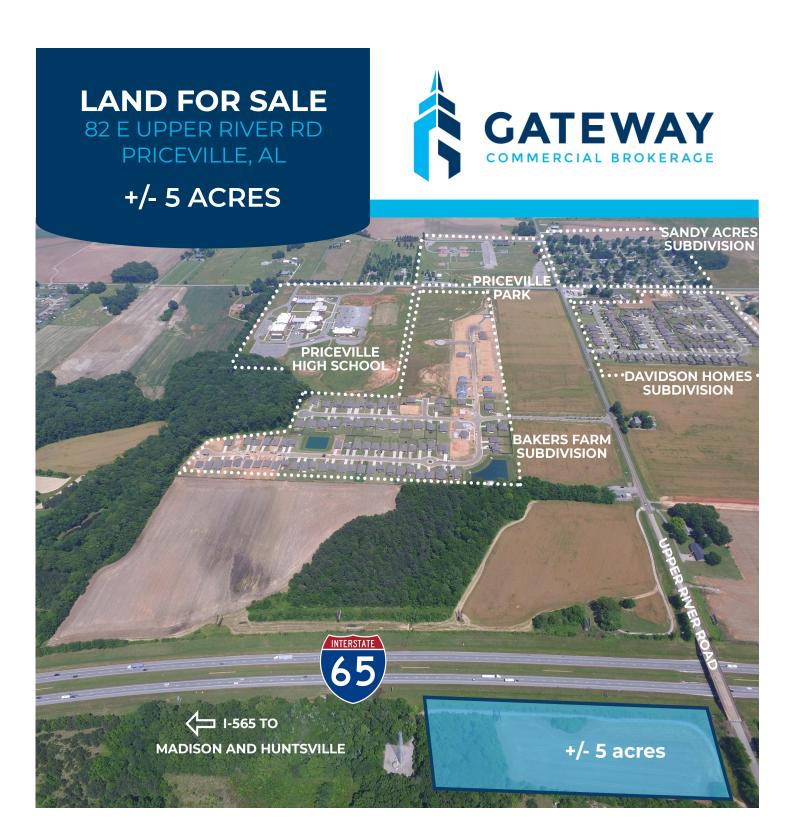

## **82 EAST UPPER RIVER ROAD**

+/- 5 ACRES

## PROPERTY OVERVIEW

Land is zoned C-3 (interchange-commercial) which allows motels, hotels, auto dealerships, truck terminals, billboards, cell towers, light industrial uses, warehouses, mini-warehouses, etc. Can subdivide. Centrally located between Nashville, Birmingham, and Huntsville with easy access to I-65. Just +/- 13 miles to Amazon, Target Distribution Center, Polaris, and Toyota/Mazda plant. Great school district. Water and electric at site. Gas and sewer must be brought to the site.