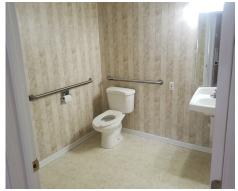

## PROPERTY OVERVIEW

This property is located next door to Personal Touch Health Care on 6th Avenue. This great space has three office spaces, large reception area and a handicap restroom. Property has central HVAC and features hardwood floors throughout.

Parking in front and behind building and handicap access on front of building.

| SITE FEATURES |                           |
|---------------|---------------------------|
| LOT SIZE      | 50 x 140 ft               |
| BUILDING SIZE | +/- 1,065 square feet     |
| UTILITIES     | Tenant pays all utilities |
| LEASE PRICE   | \$1,100/month             |