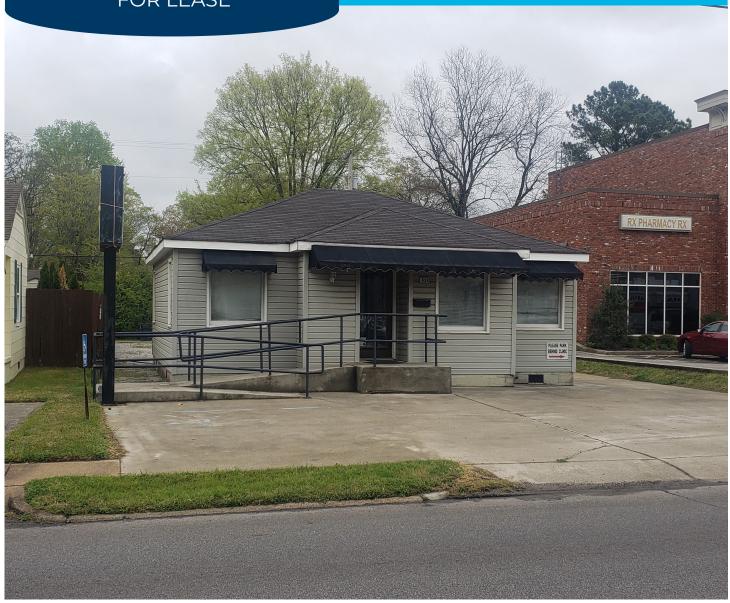

## 820 6TH AVENUE, SE DECATUR, ALABAMA

+/- 1,065 SQ. FT.
OFFICE/RETAIL SPACE
FOR LEASE

For More Information, Please Contact:

**George A. Barran** (256) 303-1109 Broker gbarran@gatewaycommercial.net GATEWAY COMMERCIAL BROKERAGE, INC.

## PROPERTY OVERVIEW

This property is located next door to Personal Touch Health Care on 6th Avenue. This great space has three office spaces, large reception area and a handicap restroom. Property has central HVAC and features hardwood floors throughout.

Parking in front and behind building and handicap access on front of building.

| SITE FEATURES |                           |
|---------------|---------------------------|
| LOT SIZE      | 50 x 140 ft               |
| BUILDING SIZE | +/- 1,065 square feet     |
| UTILITIES     | Tenant pays all utilities |
| LEASE PRICE   | \$1,100/month             |