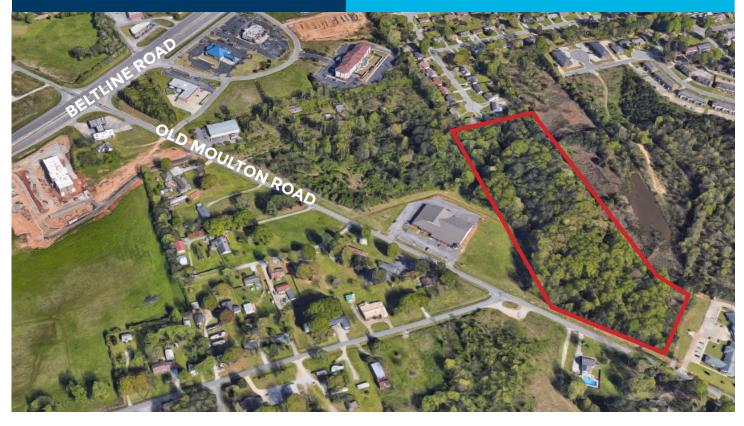

## **PROPERTY OVERVIEW**

Property is 7.9 acres on Old Moulton Road with R-4 zoning. The property has 120' frontage on Old Moulton. The adjacent 0.5 acre lot can be purchased as well to give approximately 420' of frontage. Located less than a half mile from the high traffic intersection of Old Moulton Road and AL Hwy 67.

| SITE FEATURES |                         |
|---------------|-------------------------|
| LAND SIZE     | 7.9 acres               |
| FRONTAGE      | Approximately 120 feet  |
| ZONING        | R-4 (Multi-family)      |
| UTILITIES     | All utilities available |
| SALE PRICE    | \$120,000               |