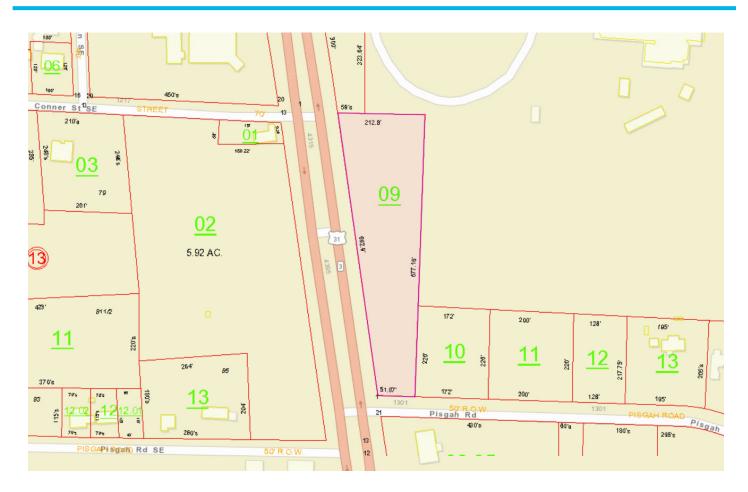

## **PROPERTY OVERVIEW**

The property is located on high-traffic Hwy 31 and minutes from Beltline Rd. The parcel has +/- 692 feet of frontage on Hwy 31 and +/- 212 feet at the deepest point.

Zoning restricts residential

| 2.3 acres               |
|-------------------------|
| Gas, Water, Electricity |
| B-2                     |
| \$195,000               |
|                         |

For More Information, Please Contact: