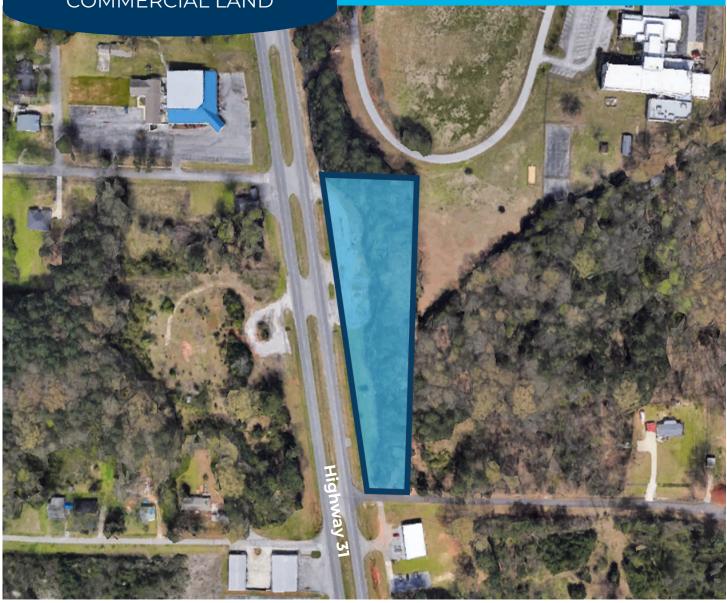

## PRIME COMMERCIAL FLEX USE PROPERTY

4318 Hwy 31 S, Decatur, AL 35603 +/- 2.3 ACRES

## **PROPERTY OVERVIEW**

The property is located on high-traffic Hwy 31 and minutes from Beltline Rd. The parcel has +/- 692 feet of frontage on Hwy 31 and +/- 212 feet at the deepest point.

Zoning restricts residential

The property has great visibility and was previously occupied by a gas station. The gas tanks were pulled and there is an NFA letter for the site.

Located near Dollar General at the Mill Rd/Hwy 31 intersection and minutes from the Beltline Rd, the site is conveniently located about ten minutes from Interstate 65.