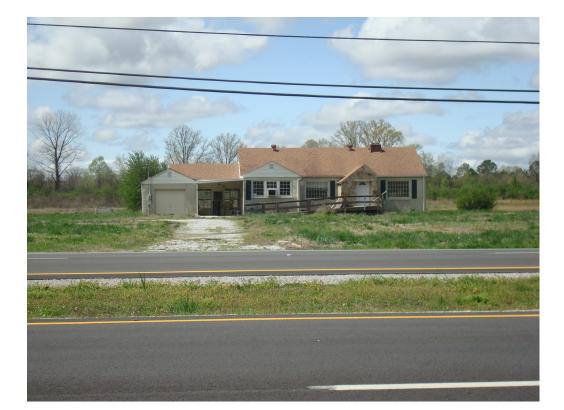

## 3735 HIGHWAY 31

## 1,500 SQUARE FT HOUSE + 10.76 ACRES

## **PROPERTY OVERVIEW**

This property is comprised of two separate parcels. One consists of a 1,500 sf house on +/- 1.76 acres. The additional 9 acres behind the property are also included.

House has water, electrical and septic.

| SITE FEATURES |                                   |
|---------------|-----------------------------------|
| HOUSE SIZE    | 1,500 square feet                 |
| LAND SIZE     | +/- 10.76 acres                   |
| UTILITIES     | House - water, electrical, septic |
| SALE PRICE    | \$1,250,000                       |