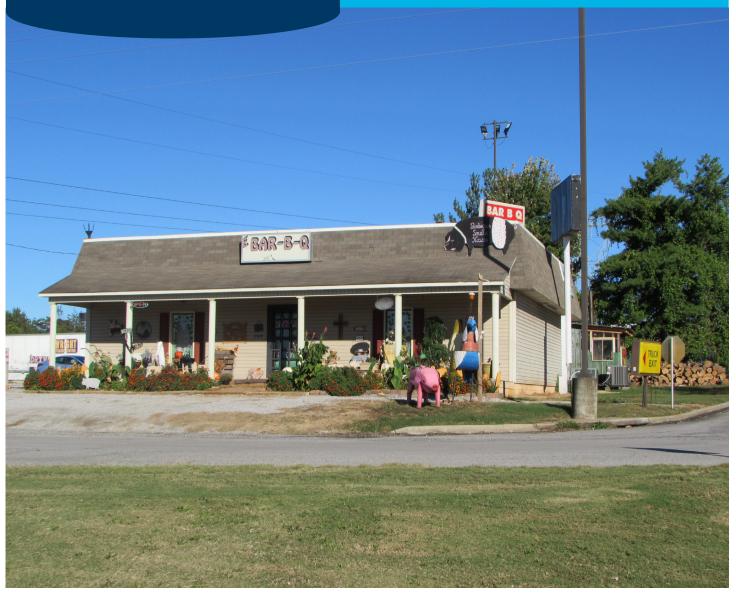

## **3524 DEERE ROAD - DECATUR**

## 3,250 SQUARE FEET RESTAURANT

## **PROPERTY OVERVIEW**

Property is located at 3524 Deere Road, behind the Pilot Travel Center. Property is a 3,250 sf existing Smokehouse BBQ restaurant.

High visibility from AL Highway 67. 150 ft of frontage on Deere Road. Ample parking to side and rear of building.