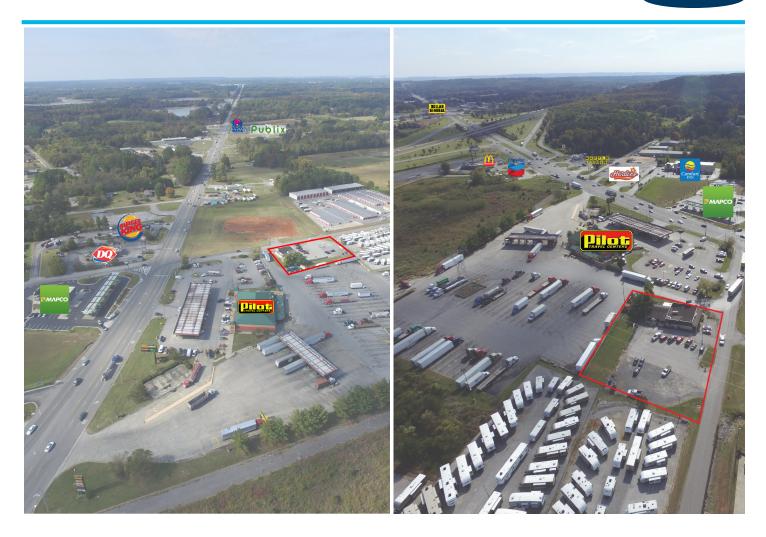

## **PROPERTY OVERVIEW**

Property is located at 3524 Deere Road, behind the Pilot Travel Center. Property is a 3,250 sf existing Smokehouse BBQ restaurant.

High visibility from AL Highway 67. 150 ft of frontage on Deere Road. Ample parking to side and rear of building.