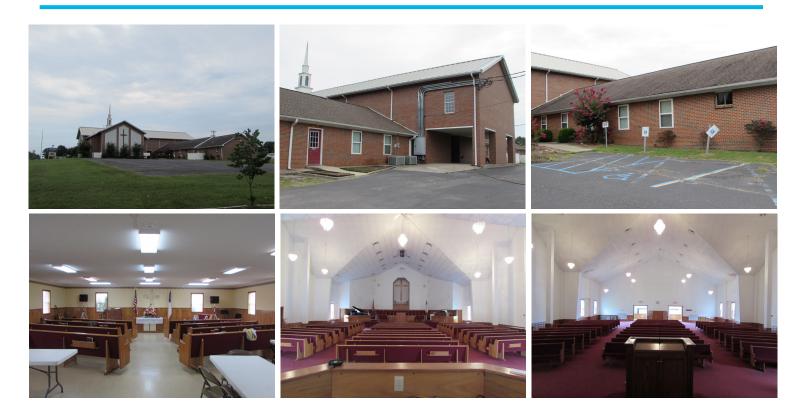

## **PROPERTY OVERVIEW**

This property is an existing church facility in Hartselle, Alabama. It is 10,824 square feet, and divided into multiple areas. It includes a fellowship hall, large sanctuary, as well as ample classrooms and a large nursery on the church side of the building.

The other side of the building has been used as a parsonage.

| SITE FEATURES |                         |
|---------------|-------------------------|
| BUILDING SIZE | +/- 10,824 square feet  |
| LAND SIZE     | +/- 2.8 acres           |
| ZONING        | R-2, permitted use      |
| UTILITIES     | All utilities available |
| SALE PRICE    | \$549,000               |