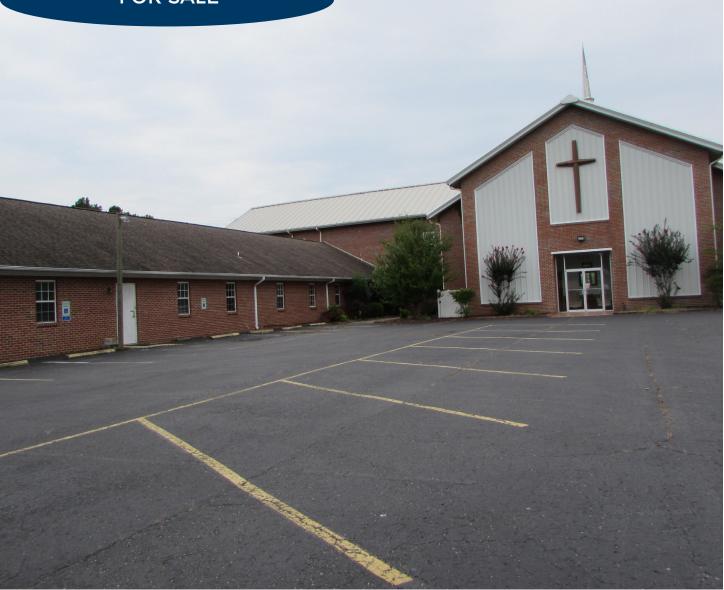

## 2750 HIGHWAY 36 WEST

## EXISTING +/- 10,824 SF CHURCH FACILITY

## **PROPERTY OVERVIEW**

This property is an existing church facility in Hartselle, Alabama. It is 10,824 square feet, and divided into multiple areas. It includes a fellowship hall, large sanctuary, as well as ample classrooms and a large nursery on the church side of the building.