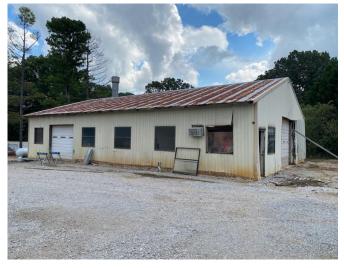

## PROPERTY OVERVIEW

The 60' x 100' warehouse was built in 1997 and includes approximately 1,125 SF of office area with the remaining area being warehouse space. Of the +/- 2 acres, 1.5 is fenced location is perfect for your business and is conveniently located on Hwy 24 in Trinity. The warehouse has three grade-level doors. Property is on septic and is not zoned. There is an additional warehouse on site that is +/ 2,400 SF.