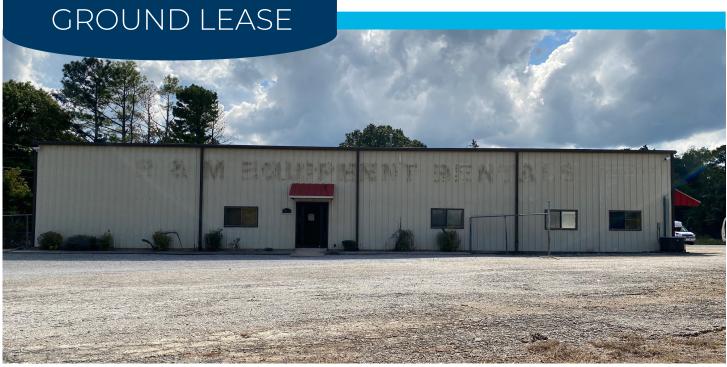

# **WAREHOUSE - Trinity, AL**

+/- 6,000 SF Warehouse on +/- 2 Acres

## PROPERTY OVERVIEW

The 60' x 100' warehouse was built in 1997 and includes approximately 1,125 SF of office area with the remaining area being warehouse space. Of the +/- 2 acres, 1.5 is fenced location is perfect for your business and is conveniently located on Hwy 24 in Trinity. The warehouse has three grade-level doors. Property is on septic and is not zoned. There is an additional warehouse on site that is +/ 2,400 SF.

| GROUND LEASE FEATURES |                   |
|-----------------------|-------------------|
| WAREHOUSE SIZE:       | +/- 6,000 SF      |
| LOT SIZE:             | +/- 2 acres       |
| PRICE:                | \$6,200 per month |
| ROLL-UP DOORS:        | 3 Grade Level     |
| ZONING:               | None              |
| FRONTAGE:             | +/- 494'          |