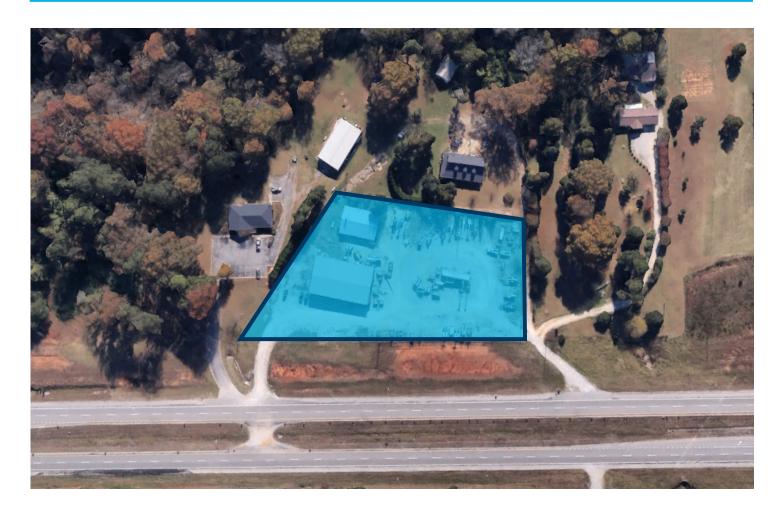

# **WAREHOUSE - Trinity, AL**

+/- 6,000 SF Warehouse on +/- 2 Acres

## PROPERTY OVERVIEW

The 60' x 100' warehouse was built in 1997 and includes approximately 1,125 SF of office area with the remaining area being warehouse space. Of the +/- 2 acres, 1.5 is fenced location is perfect for your business and is conveniently located on Hwy 24 in Trinity. The warehouse has three grade-level doors. Property is on septic and is not zoned. There is an additional warehouse on site that is +/ 2,400 SF.

| GROUND LEASE FEATURES |                   |
|-----------------------|-------------------|
| WAREHOUSE SIZE:       | +/- 6,000 SF      |
| LOT SIZE:             | +/- 2 acres       |
| PRICE:                | \$6,200 per month |
| ROLL-UP DOORS:        | 3 Grade Level     |
| ZONING:               | None              |
| FRONTAGE:             | +/- 494'          |