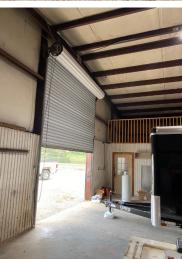

## PROPERTY OVERVIEW

The 60' x 100' warehouse was built in 1997 and includes approximately 1,125 SF of office area with the remaining area being warehouse space. Of the +/- 2 acres, 1.5 is fenced location is perfect for your business and is conveniently located on Hwy 24 in Trinity. The warehouse has three grade-level doors. Property is on septic and is not zoned. There is an additional warehouse on site that is +/ 2,400 SF.

| GROUND LEASE FEATURES |                   |
|-----------------------|-------------------|
| WAREHOUSE SIZE:       | +/- 6,000 SF      |
| LOT SIZE:             | +/- 2 acres       |
| PRICE:                | \$6,200 per month |
| ROLL-UP DOORS:        | 3 Grade Level     |
| ZONING:               | None              |
| FRONTAGE:             | +/- 494'          |