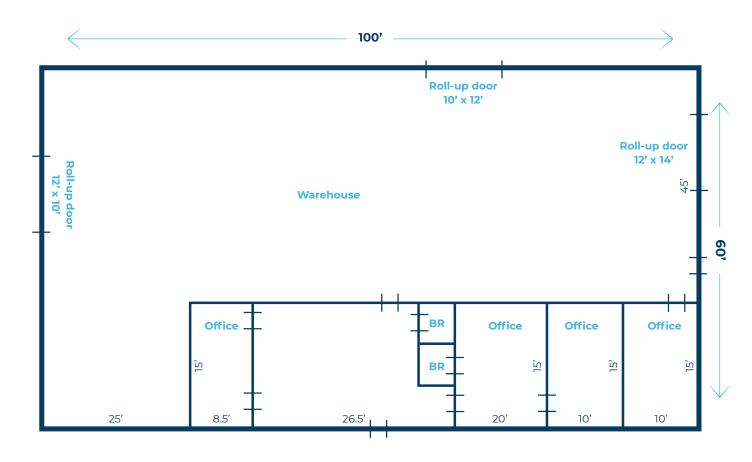

# **FLOOR PLAN**

+/- 6,000 SF Warehouse

HIGHWAY 24 / GORDON TERRY PKWY

NOTE: ALL SQUARE FOOTAGES ARE APPROXIMATE AND TO SCALE.

For More Information, Please Contact:

Paula Prestwood (256) 227.1524 Salesperson pprestwood@aol.com