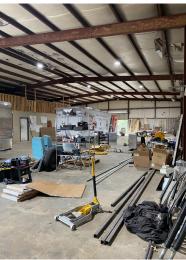

## PROPERTY OVERVIEW

The 60' x 100' warehouse was built in 1997 and includes approximately 1,125 SF of office area with the remaining area being warehouse space. Of the +/- 2 acres, 1.5 is fenced location is perfect for your business and is conveniently located on Hwy 24 in Trinity. The warehouse has three grade-level doors. Property is on septic and is not zoned. There is an additional warehouse on site that is +/ 2,400 SF.