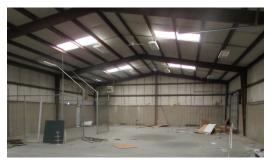

### **PROPERTY OVERVIEW**

Property consists of 4,000 sf warehouse and 1,000 sf office space. Includes 4 offices, conference room, lobby/reception area. Exterior includes a fenced yard.

DOCK HEIGHT **ROLL-UP DOOR** WAREHOUSE OFFICE **GRADE LEVEL ROLL-UP DOOR** OFFICE Т CONF. RECEP. ROOM OFFICE OFFICE LOBBY SITE FEATURES LAND SIZE 1 acre UTILITIES Single phase power