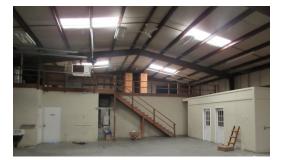

### **PROPERTY OVERVIEW**

Property consists of 4,000 sf warehouse and 1,000 sf office space. Includes 4 offices, conference room, lobby/reception area. Exterior includes a fenced yard.

DOCK HEIGHT **ROLL-UP DOOR** WAREHOUSE OFFICE **GRADE LEVEL ROLL-UP DOOR** OFFICE Т CONF. RECEP. ROOM OFFICE OFFICE LOBBY SITE FEATURES LAND SIZE 1 acre UTILITIES Single phase power