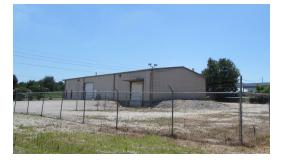

### **PROPERTY OVERVIEW**

Property consists of 4,000 sf warehouse and 1,000 sf office space. Includes 4 offices, conference room, lobby/reception area. Exterior includes a fenced yard.

DOCK HEIGHT **ROLL-UP DOOR** WAREHOUSE OFFICE **GRADE LEVEL ROLL-UP DOOR** OFFICE Т CONF. RECEP. ROOM OFFICE OFFICE LOBBY SITE FEATURES LAND SIZE 1 acre UTILITIES Single phase power