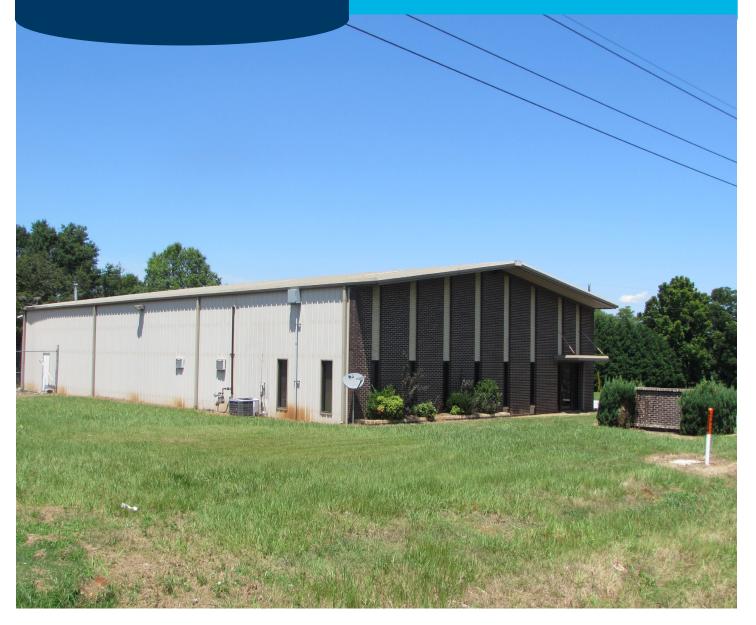

# 2502 HIGHWAY 20

## 4,000 SF WAREHOUSE/1,000 SF OFFICE

### **PROPERTY OVERVIEW**

Property consists of 4,000 sf warehouse and 1,000 sf office space. Includes 4 offices, conference room, lobby/reception area. Exterior includes a fenced yard.

DOCK HEIGHT **ROLL-UP DOOR** WAREHOUSE OFFICE **GRADE LEVEL ROLL-UP DOOR** OFFICE Т CONF. RECEP. ROOM OFFICE OFFICE LOBBY SITE FEATURES LAND SIZE 1 acre UTILITIES Single phase power