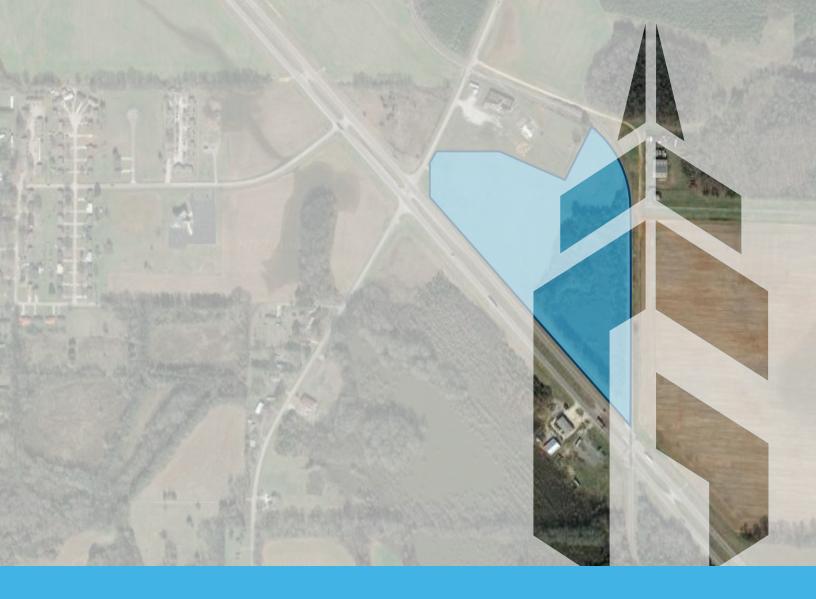

## **PROPERTY OVERVIEW**

Available acreage with a total of +/- 24.25 acres. +/- 14 acres is useable and has +/- 900 useable frontage on Hwy 20. The remaining +/- 10.25 acres is wooded wetland. Currently zoned A2/A3, the property can be rezoned for commercial use. Water and power are available to the property. In addition, the property has +/- 530 ft railroad frontage. The property to the north already has a railroad spur, but doesn't connect to this parcel.

With few businesses along this stretch of Hwy 20, this is a great opportunity for convenience stores or retail stores.

| SALE FEATURES |                                   |
|---------------|-----------------------------------|
| PRICE         | \$700,000                         |
| ACREAGE       | +/- 24.25 acres                   |
| UTILITIES     | Water/Gas/Electric/Sewer          |
| ZONING        | A2/A3 (can be rezoned commercial) |