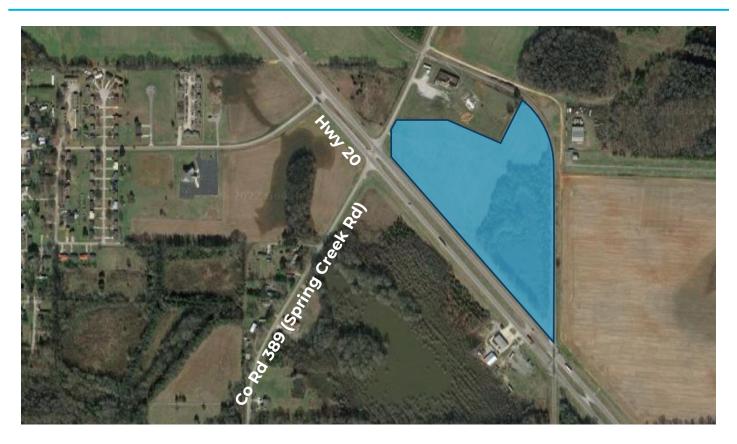

## **PROPERTY OVERVIEW**

Available acreage with a total of +/- 24.25 acres. +/- 14 acres is useable and has +/- 900 useable frontage on Hwy 20. The remaining +/- 10.25 acres is wooded wetland. Currently zoned A2/A3, the property can be rezoned for commercial use. Water and power are available to the property. In addition, the property has +/- 530 ft railroad frontage. The property to the north already has a railroad spur, but doesn't connect to this parcel.

With few businesses along this stretch of Hwy 20, this is a great opportunity for convenience stores or retail stores.

| SALE FEATURES |                                   |
|---------------|-----------------------------------|
| PRICE         | \$700,000                         |
| ACREAGE       | +/- 24.25 acres                   |
| UTILITIES     | Water/Gas/Electric/Sewer          |
| ZONING        | A2/A3 (can be rezoned commercial) |