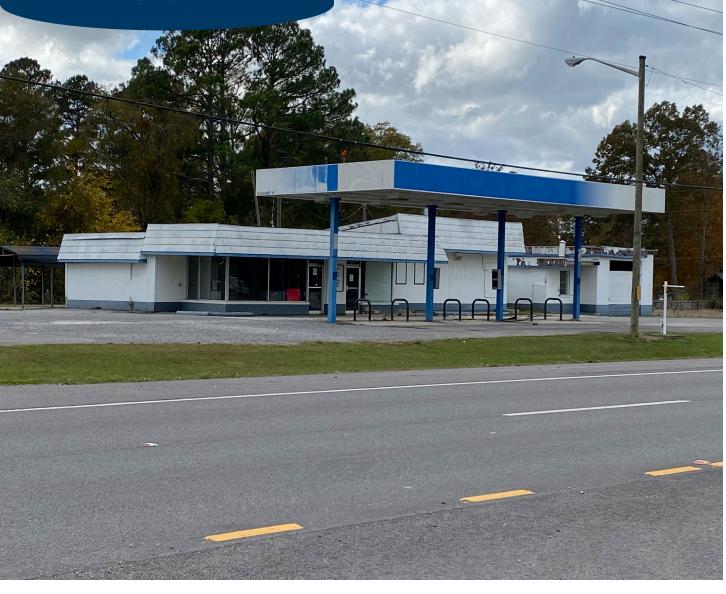

### **PROPERTY OVERVIEW**

This property is corner lot (Highway 31 and Audubon St) located in Hartselle, Alabama. It is a former convenience store and car wash located on approximately 1.43 acres. The retail space is approximately 2,207 square feet, and zoned B-1. It is not in a flood zone.