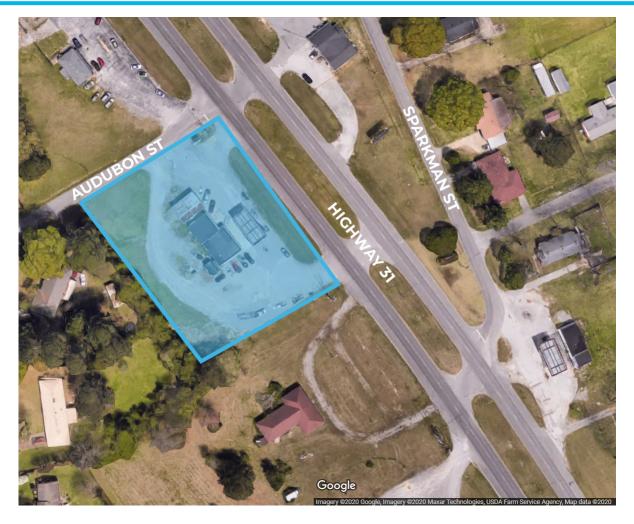

### **PROPERTY OVERVIEW**

This property is corner lot (Highway 31 and Audubon St) located in Hartselle, Alabama. It is a former convenience store and car wash located on approximately 1.43 acres. The retail space is approximately 2,207 square feet, and zoned B-1. It is not in a flood zone.