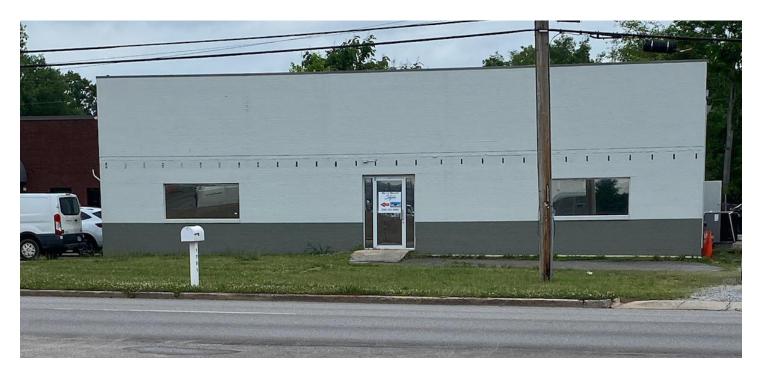

## PROPERTY OVERVIEW

Presenting retail building available For Lease on high-traffic Central Pkwy. The listing includes an additional vacant lot next to the main building built in 1974 with approximately 6,000 sf of useable space. The site is not located in a flood zone and provides ample surface parking. All utilities are available on site. Property would be great for retail or office use.

| SITE FEATURES       |                         |
|---------------------|-------------------------|
| BUILDING SIZE       | +/- 6,000 sf            |
| PRICE               | \$3,500 per month       |
| LOT SIZE            | +/- 0.46 acres          |
| ADDITIONAL LOT SIZE | +/- 0.49 acres          |
| UTILITIES           | All utilities available |
| ZONING              | M-1                     |