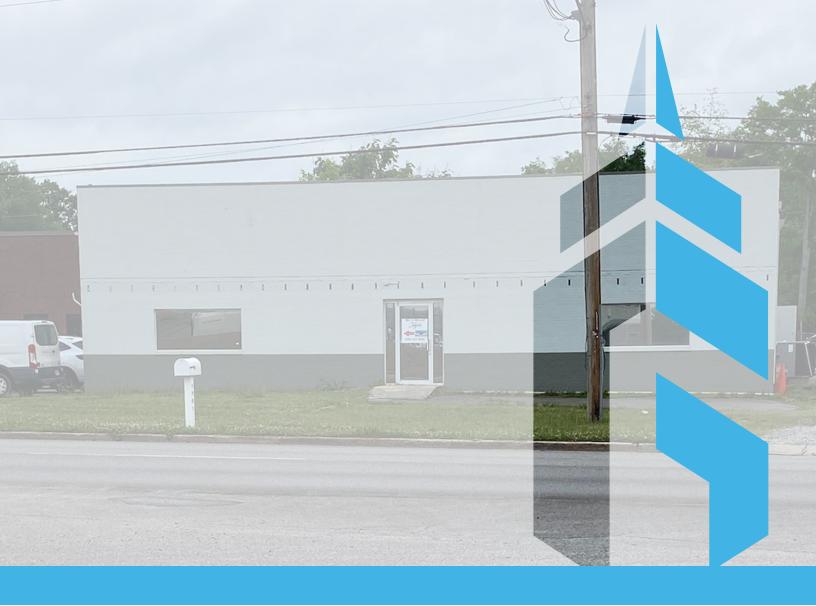

## PROPERTY OVERVIEW

Presenting retail building available For Lease on high-traffic Central Pkwy. The listing includes an additional vacant lot next to the main building built in 1974 with approximately 6,000 sf of useable space. The site is not located in a flood zone and provides ample surface parking. All utilities are available on site. Property would be great for retail or office use.

| SITE FEATURES       |                         |
|---------------------|-------------------------|
| BUILDING SIZE       | +/- 6,000 sf            |
| PRICE               | \$3,500 per month       |
| LOT SIZE            | +/- 0.46 acres          |
| ADDITIONAL LOT SIZE | +/- 0.49 acres          |
| UTILITIES           | All utilities available |
| ZONING              | M-1                     |