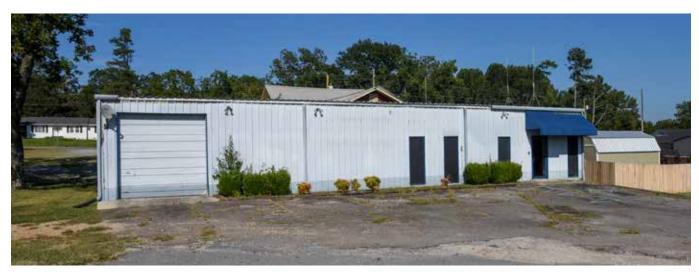

#### **PROPERTY OVERVIEW**

Fabulous office and warehouse space located along high-traffic 31 just across the road from Taco Bell. It is near many retailers like Lowe's and Walmart. It offers great visibility and is near the intersection of US Highway 31 and Sparkman Street.