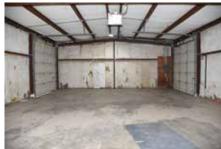

#### **PROPERTY OVERVIEW**

Fabulous office and warehouse space located along high-traffic 31 just across the road from Taco Bell. It is near many retailers like Lowe's and Walmart. It offers great visibility and is near the intersection of US Highway 31 and Sparkman Street.