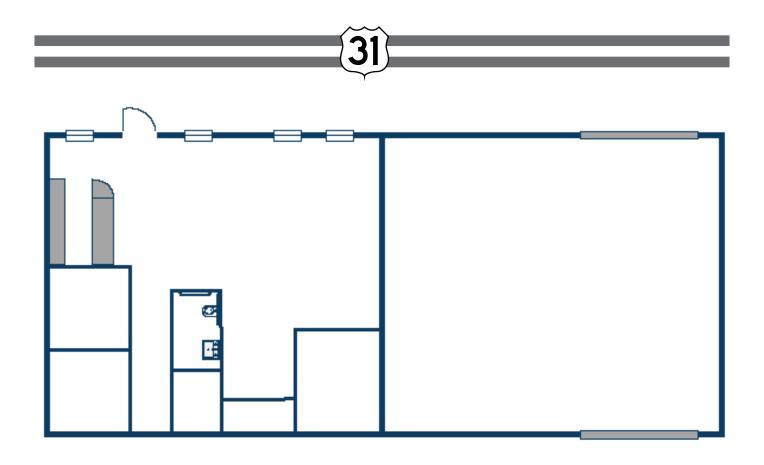

lous office and warehouse space located along high-traffic 31 just across the road from Taco Bell. It is near many retailers like Lowe's and Walmart. It offers great visibility and is near the intersection of US Highway 31 and Sparkman Street.

| LEASE FEATURES |                         |
|----------------|-------------------------|
| PRICE          | \$3,000 per month       |
| SUITE SIZES    | +/- 2,250 sf            |
| UTILITIES      | All utilities available |
| ZONING         | B-1                     |

For More Information, Please Contact:

Gene Hamilton (256) 227.6180 Saleperson seham0820@gmail.com GATEWAY COMMERCIAL BROKERAGE, INC.

300 Market Street NE, Suite 3 (256) 355-0721 Decatur, Al 35601

www.GATEWAYCOMMERCIAL.com

## **FLOOR PLAN**

## 1550 US Highway 31 - Hartselle, AL



For More Information, Please Contact:

Gene Hamilton (256) 227.6180 Saleperson seham0820@gmail.com

#### GATEWAY COMMERCIAL BROKERAGE, INC.

300 Market Street NE, Suite 3 (256) 355-0721 Decatur, Al 35601 www.GATEWAYCOMMERCIAL.com