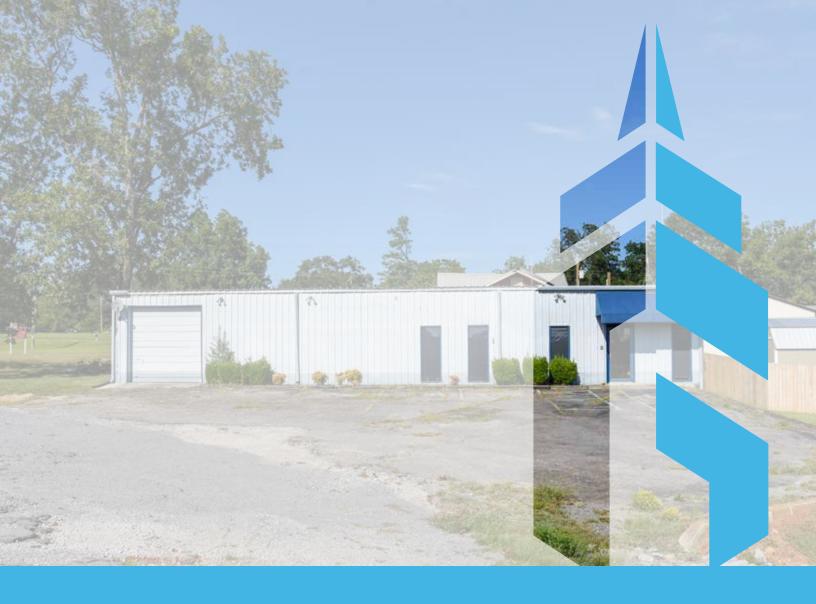

#### **PROPERTY OVERVIEW**

Fabulous office and warehouse space located along high-traffic 31 just across the road from Taco Bell. It is near many retailers like Lowe's and Walmart. It offers great visibility and is near the intersection of US Highway 31 and Sparkman Street.