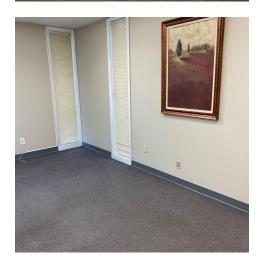

## **PROPERTY OVERVIEW**

1530 Wolverine Unit D has a total of four offices with a reception area, a conference room, and a large open area, which could also be used for offices with partitions. There is a kitchenette and two restrooms (one of which is ADA compliant) in rear. The building has had recent renovations and there is ample parking. Property is located behind Papa Johns on 6th Avenue. Lease price is \$950 per month plus utilities.