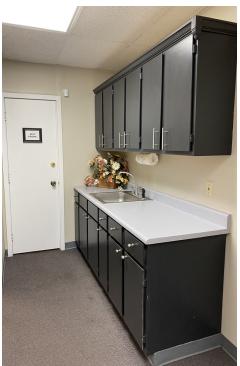

## **PROPERTY OVERVIEW**

1530 Wolverine Unit D has a total of four offices with a reception area, a conference room, and a large open area, which could also be used for offices with partitions. There is a kitchenette and two restrooms (one of which is ADA compliant) in rear. The building has had recent renovations and there is ample parking. Property is located behind Papa Johns on 6th Avenue. Lease price is \$950 per month plus utilities.