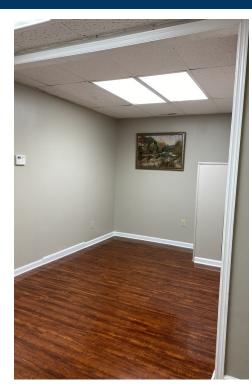

## **PROPERTY OVERVIEW**

1530 Wolverine Unit D has a total of four offices with a reception area, a conference room, and a large open area, which could also be used for offices with partitions. There is a kitchenette and two restrooms (one of which is ADA compliant) in rear. The building has had recent renovations and there is ample parking. Property is located behind Papa Johns on 6th Avenue. Lease price is \$950 per month plus utilities.