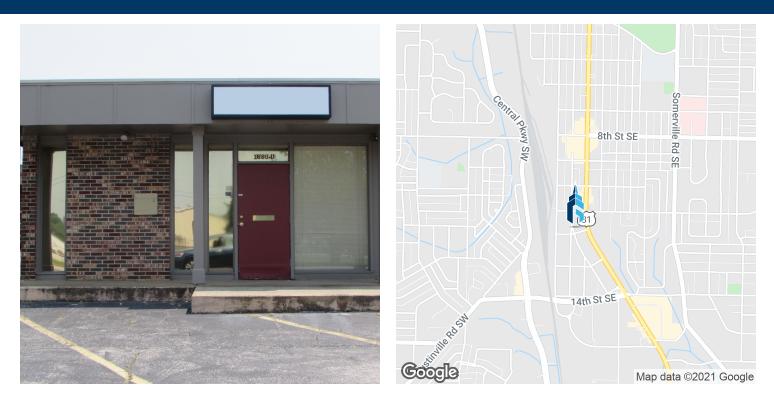

1530 Wolverine Suite D, Decatur, AL 35601

## **PROPERTY OVERVIEW**

1530 Wolverine Unit D has a total of four offices with a reception area, a conference room, and a large open area, which could also be used for offices with partitions. There is a kitchenette and two restrooms (one of which is ADA compliant) in rear. The building has had recent renovations and there is ample parking. Property is located behind Papa Johns on 6th Avenue. Lease price is \$950 per month plus utilities.

### PAULA PRESTWOOD

pprestwood@aol.com 256.227.1524

1530 Wolverine Suite D, Decatur, AL 3560<sup>-</sup>

1530 WOLVERINE DRIVE SE: FRONT OF BUILDING NOT TO SCALE