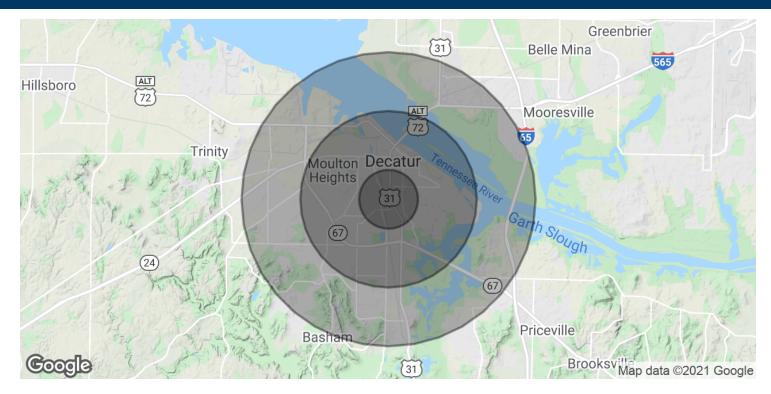

## PAULA PRESTWOOD

pprestwood@aol.com 256.227.1524

1530 Wolverine Suite D, Decatur, AL 35601

| POPULATION           | 1 MILE | 3 MILES | 5 MILES |
|----------------------|--------|---------|---------|
| Total Population     | 6,149  | 43,902  | 64,381  |
| Average age          | 36.0   | 35.9    | 36.9    |
| Average age (Male)   | 33.1   | 33.4    | 34.6    |
| Average age (Female) | 37.8   | 37.7    | 38.6    |

| HOUSEHOLDS & INCOME | 1 MILE    | 3 MILES   | 5 MILES   |
|---------------------|-----------|-----------|-----------|
| Total households    | 2,522     | 17,693    | 25,925    |
| # of persons per HH | 2.4       | 2.5       | 2.5       |
| Average HH income   | \$48,570  | \$50,316  | \$53,665  |
| Average house value | \$106,154 | \$117,154 | \$123,149 |

\* Demographic data derived from 2010 US Census