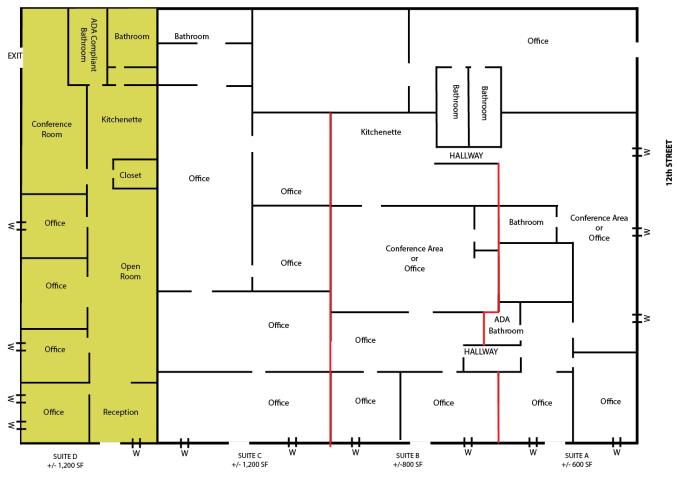

## **PROPERTY OVERVIEW**

1530 Wolverine Unit D has a total of four offices with a reception area, a conference room, and a large open area, which could also be used for offices with partitions. There is a kitchenette and two restrooms (one of which is ADA compliant) in rear. The building has had recent renovations and there is ample parking. Property is located behind Papa Johns on 6th Avenue. Lease price is \$950 per month plus utilities.

### PAULA PRESTWOOD

pprestwood@aol.com 256.227.1524

1530 Wolverine Suite D, Decatur, AL 3560<sup>-</sup>

1530 WOLVERINE DRIVE SE: FRONT OF BUILDING NOT TO SCALE