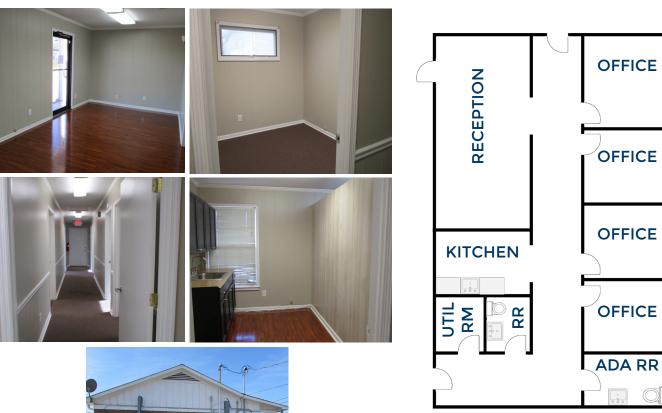

## **PROPERTY OVERVIEW**

1402 6th Avenue, Unit B is great for an office or medical office. This property has four offices, one conference/reception room, and one kitchenette. Handicap access on side of building.

## 1,000 SQUARE FEET