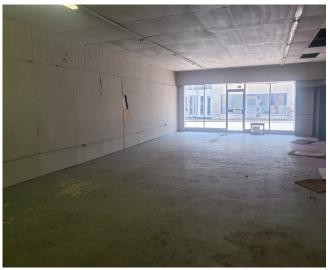

## **PROPERTY OVERVIEW**

This investment property consists of two store fronts put together in downtown Hartselle. This property was built in 1919, so the building has a lot of historical features to it. Would be great for office or retail.