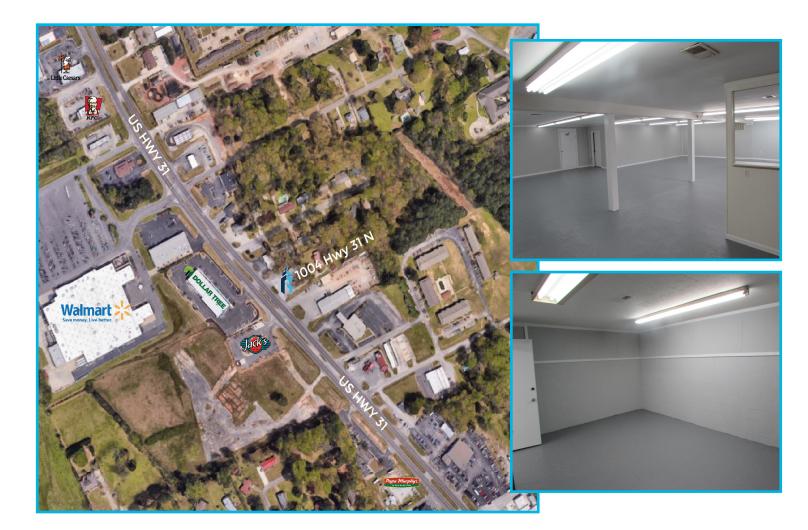

## **PROPERTY OVERVIEW**

This property is 2,550 sf of open retail/office space located on Highway 31 in Hartselle. There is one private office. Ample parking outside. There is 143 feet of frontage on Hwy 31.