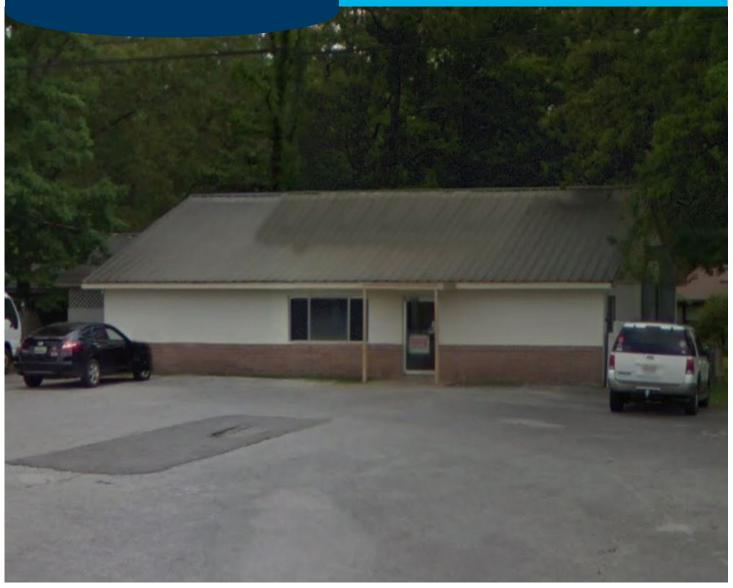

## **PROPERTY OVERVIEW**

This property is 2,550 sf of open retail/office space located on Highway 31 in Hartselle. There is one private office. Ample parking outside. There is 143 feet of frontage on Hwy 31.