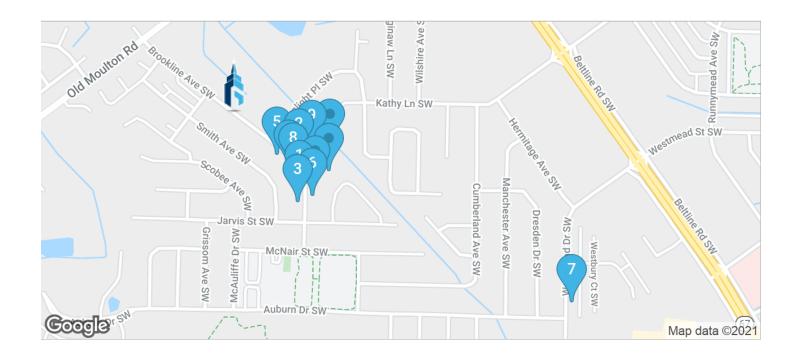

### PARCEL DETAILS

| TOWNHOMES |                         |              |  |
|-----------|-------------------------|--------------|--|
| 1         | 1703 Brookline Ave SW   | +/- 1,144 sf |  |
| 2         | 1709 Brookline Ave SW   | +/- 1,120 sf |  |
| 3         | 1801 Brookline Ave SW   | +/- 1,212 sf |  |
| 4         | 2317 Williamsburg Ct SW | +/- 1,352 sf |  |