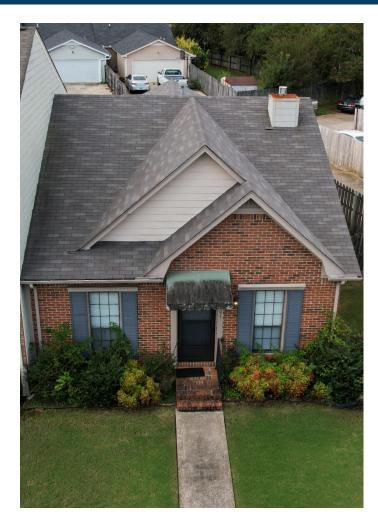

### TOWNHOME 3 - 1801 Brookline

| TOWNHOME 3    |          |
|---------------|----------|
| Available SF: | 1,212 sf |
| Stories:      | 1        |
| Bedrooms:     | 2        |
| Baths:        | 2        |
| Utilities:    | All      |
| Year Built:   | 1989     |