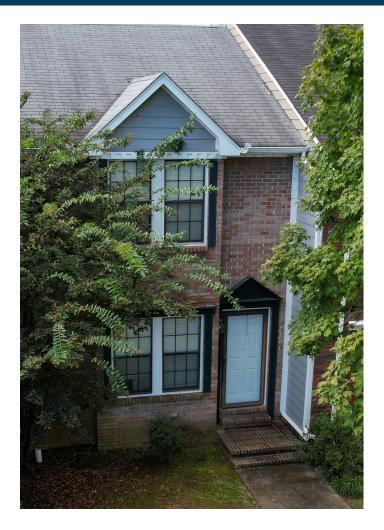

### **TOWNHOME 1 - 1703 Brookline**

| TOWNHOME 1    |          |
|---------------|----------|
| Available SF: | 1,144 sf |
| Stories:      | 2        |
| Bedrooms:     | 2        |
| Baths:        | 2        |
| Utilities:    | All      |
| Year Built:   | 1988     |