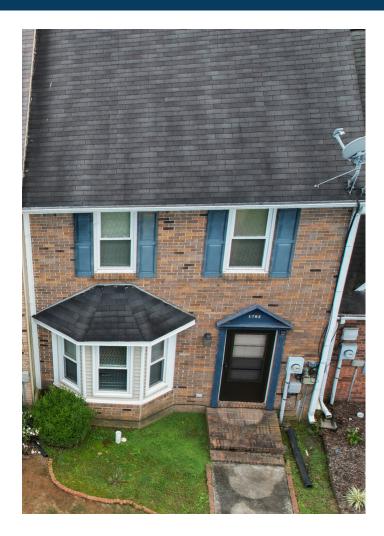

### **TOWNHOME 1 - 1703 Brookline**

| TOWNHOME 1    |          |
|---------------|----------|
| Available SF: | 1,144 sf |
| Stories:      | 2        |
| Bedrooms:     | 2        |
| Baths:        | 2        |
| Utilities:    | All      |
| Year Built:   | 1988     |