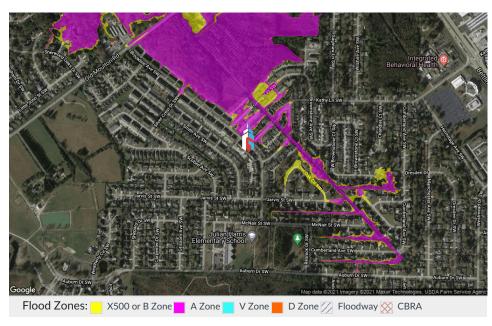

est.

### **TOWNHOME 1 - 1703 Brookline**





| TOWNHOME 1    |          |
|---------------|----------|
| Available SF: | 1,144 sf |
| Stories:      | 2        |
| Bedrooms:     | 2        |
| Baths:        | 2        |
| Utilities:    | All      |
| Year Built:   | 1988     |

#### **PROPERTY OVERVIEW**

Gateway is excited to present this Investment Portfolio consisting of four townhomes in the City of Decatur. Units are at 100% occupancy and are not located in a flood zone. Units are conveniently located near Beltline Road, Old Moulton Road, Highway 20, and I-565/I-65. In addition, financials and rent rolls are available upon request.

#### **PROPERTY HIGHLIGHTS**

- New Water Heater
- HVAC Replacement 2017

#### **FLOOD ZONE REPORT**

This property is **NOT** located in a flood zone.



### **TOWNHOME 2 - 1709 Brookline**





| TOWNHOME 2    |          |
|---------------|----------|
| Available SF: | 1,120 sf |
| Stories:      | 2        |
| Bedrooms:     | 2        |
| Baths:        | 2        |
| Utilities:    | All      |
| Year Built:   | 1988     |

#### **PROPERTY OVERVIEW**

Gateway is excited to present this Investment Portfolio consisting of four townhomes in the City of Decatur. Units are at 100% occupancy and are not located in a flood zone. Units are conveniently located near Beltline Road, Old Moulton Road, Highway 20, and I-565/I-65. In addition, financials and rent rolls are available upon request.

#### **PROPERTY HIGHLIGHTS**

· HVAC Replacement - 2010

#### **FLOOD ZONE REPORT**

This property is **NOT** located in a flood zone.



### TOWNHOME 3 - 18