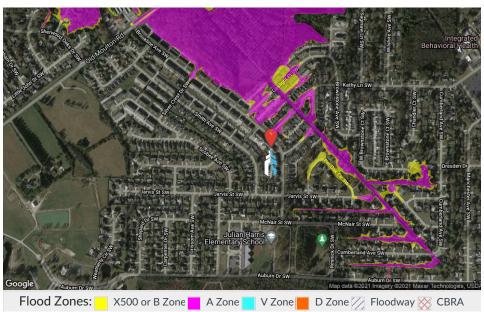

ed in a flood zone.



### **TOWNHOME 2 - 1709 Brookline**





| TOWNHOME 2    |          |
|---------------|----------|
| Available SF: | 1,120 sf |
| Stories:      | 2        |
| Bedrooms:     | 2        |
| Baths:        | 2        |
| Utilities:    | All      |
| Year Built:   | 1988     |

#### **PROPERTY OVERVIEW**

Gateway is excited to present this Investment Portfolio consisting of four townhomes in the City of Decatur. Units are at 100% occupancy and are not located in a flood zone. Units are conveniently located near Beltline Road, Old Moulton Road, Highway 20, and I-565/I-65. In addition, financials and rent rolls are available upon request.

#### **PROPERTY HIGHLIGHTS**

· HVAC Replacement - 2010

#### **FLOOD ZONE REPORT**

This property is **NOT** located in a flood zone.



### TOWNHOME 3 - 1801 Brookline





| TOWNHOME 3    |          |
|---------------|----------|
| Available SF: | 1,212 sf |
| Stories:      | 1        |
| Bedrooms:     | 2        |
| Baths:        | 2        |
| Utilities:    | All      |
| Year Built:   | 1989     |

#### **PROPERTY OVERVIEW**

Gateway is excited to present this Investment Portfolio consisting of four townhomes in the City of Decatur. Units are at 100% occupancy and are not located in a flood zone. Units are conveniently located near Beltline Road, Old Moulton Road, Highway 20, and I-565/I-65. In addition, financials and rent rolls are available upon request.

#### **PROPERTY HIGHLIGHTS**

- · Roof Replacement Summer of 2009
- · HVAC Replacement 2011 (approximate)
- Month-to-Month Lease

#### **FLOOD ZONE REPORT**

Thi