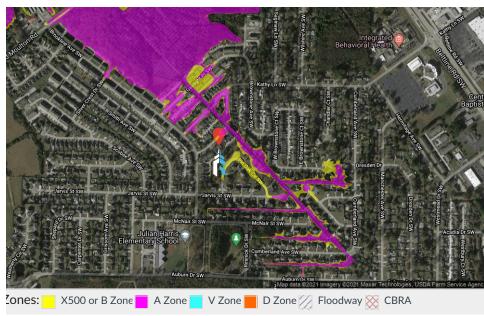

#### **PROPERTY OVERVIEW**

Gateway is excited to present this Value-Add Investment Portfolio consisting of four townhomes in the City of Decatur. Units are at 100% occupancy and are not located in a flood zone. Units are conveniently located near Beltline Road, Old Moulton Road, Highway 20, and I-565/I-65. From 2009 to present, maintenance updates such as water heater replacement, HVAC replacement, and roof replacement have been made. Details are available upon request. The units are also located in a great school district that includes, Julian Harris Elementary, Austin Middle School, and Austin High School. In addition, financials and rent rolls are available upon request.

#### **FLOOD ZONE REPORT**

This property is **NOT** located in a flood zone.