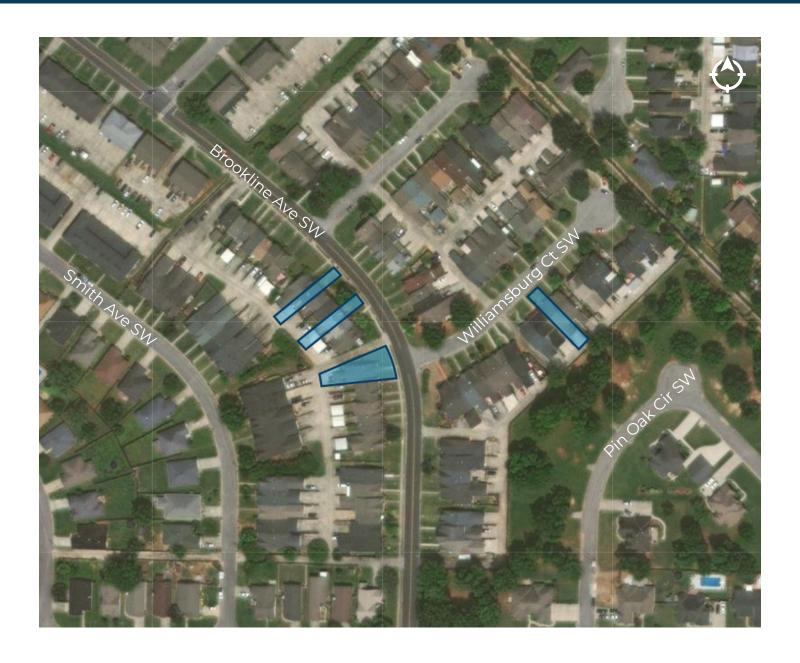

### PARCEL DETAILS

| TOWNHOMES |                         |              |  |
|-----------|-------------------------|--------------|--|
| 1         | 1703 Brookline Ave SW   | +/- 1,144 sf |  |
| 2         | 1709 Brookline Ave SW   | +/- 1,120 sf |  |
| 3         | 1801 Brookline Ave SW   | +/- 1,212 sf |  |
| 4         | 2317 Williamsburg Ct SW | +/- 1,352 sf |  |