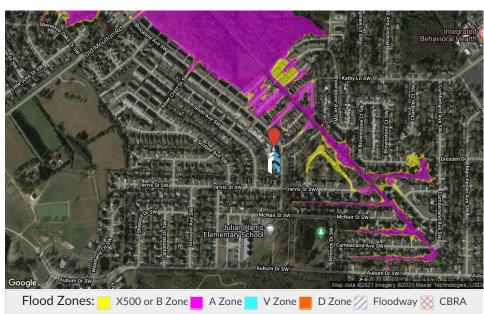

#### **PROPERTY OVERVIEW**

Gateway is excited to present this Value-Add Investment Portfolio consisting of four townhomes in the City of Decatur. Units are at 100% occupancy and are not located in a flood zone. Units are conveniently located near Beltline Road, Old Moulton Road, Highway 20, and I-565/I-65. From 2009 to present, maintenance updates such as water heater replacement, HVAC replacement, and roof replacement have been made. Details are available upon request. The units are also located in a great school district that includes, Julian Harris Elementary, Austin Middle School, and Austin High School. In addition, financials and rent rolls are available upon request.

#### **FLOOD ZONE REPORT**

This property is **NOT** located in a flood zone.