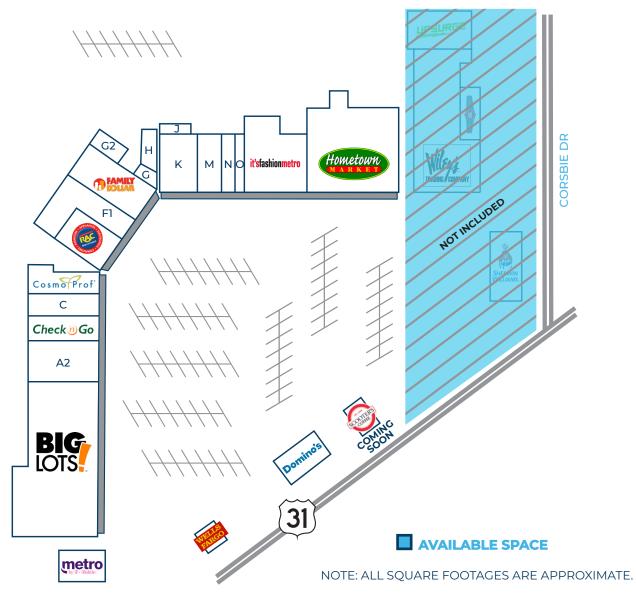

## GATEWAY SHOPPING CENTER 1820 6th Avenue SE | Decatur, Alabama

| Α  | BIG LOTS            | 21,120 SF | J   | OWNER STORAGE        | 2,000 SF  |
|----|---------------------|-----------|-----|----------------------|-----------|
| Al | BIG LOTS FURNITURE  | 14,500 SF | K   | GLORIA'S GOOD HEALTH | 5,965 SF  |
| A2 | BETTER THAN BEFORE  | 8,500 SF  | М   | MI MEXICO TAQUIERA   | 3,300 SF  |
| В  | CHECK N GO          | 2,000 SF  | Ν   | MI MEXICO TAQUIERA   | 2,500 SF  |
| C  | VACANT              | 2,500 SF  | 0   | UNIFORM SHOP         | 2,500 SF  |
| D  | COSMO PROF          | 2,595 SF  | PQ  | IT'S FASHION METRO   | 10,500 SF |
| Ε  | RENT-A-CENTER       | 8,640 SF  | R   | HOMETOWN MARKET      | 33,200 SF |
| F1 | VALLEY COMPUTER     | 6,600 SF  | W   | DOMINO'S PIZZA       | 2,500 SF  |
| F2 | FAMILY DOLLAR       | 8,370 SF  | Υ   | METRO BY T-MOBILE    | 2,400 SF  |
| G  | WEST COAST FORMALS  | 1,800 SF  | OP1 | WELLS FARGO          |           |
| G2 | STAIRWAYS GROUP     | 2,070 SF  | OP2 | SCOOTER'S COFFEE     |           |
| Н  | SLOAN BIBB FINE ART | 1,200 SF  |     |                      |           |