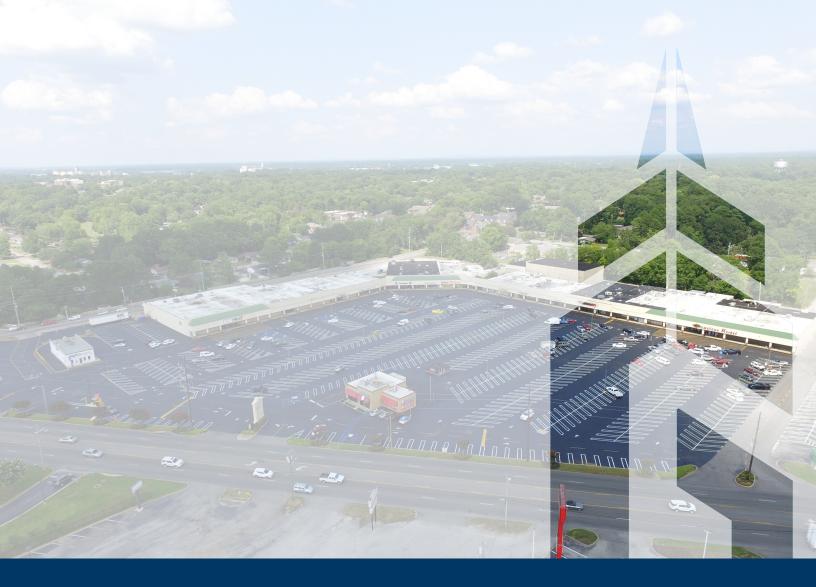

#### **PROPERTY OVERVIEW**

Gateway Shopping Center in Decatur, Alabama, situated on 6th Avenue, serves as the central hub of the southeast retail district. It boasts 156,515 square feet of retail space, making it a prime location for retail businesses. Anchored by Big Lots and Hometown Market, the shopping center offers a diverse and attractive tenant mix, making it an ideal choice for any retail establishment looking to establish or expand its presence in the area.

## GATEWAY SHOPPING CENTER 1820 6th Avenue SE | Decatur, Alabama

| Α  | BIG LOTS            | 21,120 SF | J   | OWNER STORAGE        | 2,000 SF  |
|----|---------------------|-----------|-----|----------------------|-----------|
| Al | BIG LOTS FURNITURE  | 14,500 SF | K   | GLORIA'S GOOD HEALTH | 5,965 SF  |
| A2 | BETTER THAN BEFORE  | 8,500 SF  | М   | MI MEXICO TAQUIERA   | 3,300 SF  |
| В  | CHECK N GO          | 2,000 SF  | Ν   | MI MEXICO TAQUIERA   | 2,500 SF  |
| C  | VACANT              | 2,500 SF  | 0   | UNIFORM SHOP         | 2,500 SF  |
| D  | COSMO PROF          | 2,595 SF  | PQ  | IT'S FASHION METRO   | 10,500 SF |
| Ε  | RENT-A-CENTER       | 8,640 SF  | R   | HOMETOWN MARKET      | 33,200 SF |
| F1 | VALLEY COMPUTER     | 6,600 SF  | W   | DOMINO'S PIZZA       | 2,500 SF  |
| F2 | FAMILY DOLLAR       | 8,370 SF  | Υ   | METRO BY T-MOBILE    | 2,400 SF  |
| G  | WEST COAST FORMALS  | 1,800 SF  | OP1 | WELLS FARGO          |           |
| G2 | STAIRWAYS GROUP     | 2,070 SF  | OP2 | SCOOTER'S COFFEE     |           |
| Н  | SLOAN BIBB FINE ART | 1,200 SF  |     |                      |           |