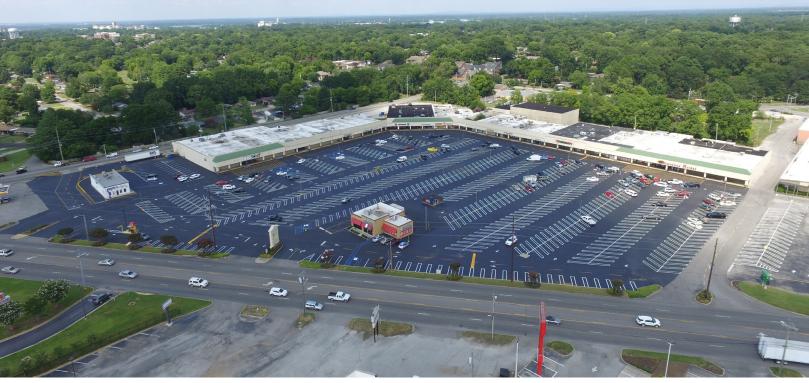

#### **PROPERTY OVERVIEW**

Gateway Shopping Center in Decatur, Alabama, situated on 6th Avenue, serves as the central hub of the southeast retail district. It boasts 156,515 square feet of retail space, making it a prime location for retail businesses. Anchored by Big Lots and Hometown Market, the shopping center offers a diverse and attractive tenant mix, making it an ideal choice for any retail establishment looking to establish or expand its presence in the area.

## GATEWAY SHOPPING CENTER 1820 6th Avenue SE | Decatur, Alabama

| Α  | BIG LOTS            | 21,120 SF | J   | OWNER STORAGE        | 2,000 SF  |
|----|---------------------|-----------|-----|----------------------|-----------|
| Al | BIG LOTS FURNITURE  | 14,500 SF | K   | GLORIA'S GOOD HEALTH | 5,965 SF  |
| A2 | BETTER THAN BEFORE  | 8,500 SF  | М   | MI MEXICO TAQUIERA   | 3,300 SF  |
| В  | CHECK N GO          | 2,000 SF  | Ν   | MI MEXICO TAQUIERA   | 2,500 SF  |
| C  | VACANT              | 2,500 SF  | 0   | UNIFORM SHOP         | 2,500 SF  |
| D  | COSMO PROF          | 2,595 SF  | PQ  | IT'S FASHION METRO   | 10,500 SF |
| Ε  | RENT-A-CENTER       | 8,640 SF  | R   | HOMETOWN MARKET      | 33,200 SF |
| F1 | VALLEY COMPUTER     | 6,600 SF  | W   | DOMINO'S PIZZA       | 2,500 SF  |
| F2 | FAMILY DOLLAR       | 8,370 SF  | Υ   | METRO BY T-MOBILE    | 2,400 SF  |
| G  | WEST COAST FORMALS  | 1,800 SF  | OP1 | WELLS FARGO          |           |
| G2 | STAIRWAYS GROUP     | 2,070 SF  | OP2 | SCOOTER'S COFFEE     |           |
| Н  | SLOAN BIBB FINE ART | 1,200 SF  |     |                      |           |