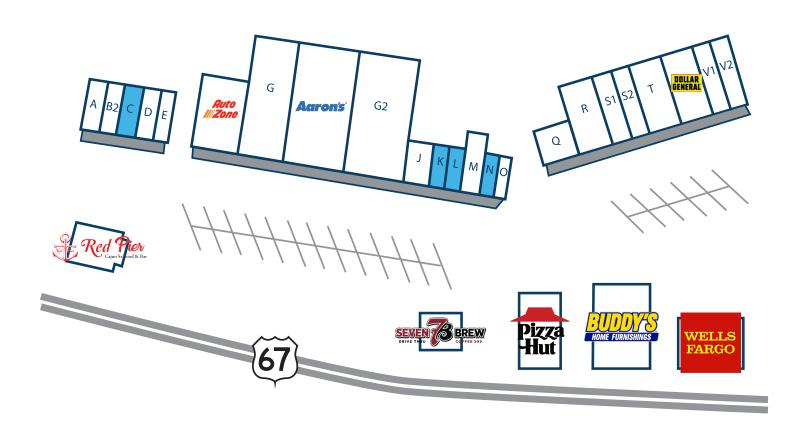

Tenants include: Auto Zone, Aaron's, H&R Block, Salon Centric, Red Pier Cajun Seafood & Bar, Pizza Hut, Buddy's Home Furnishings, Wells Fargo Bank and the newly constructed 7 Brew Coffee.

### **AVAILABLE SPACE**

| Α  | HAYES RASBURY AGENCY  | 2,560 SF  | М        | LENDMARK             | 3,000 SF |
|----|-----------------------|-----------|----------|----------------------|----------|
| B2 | H&R BLOCK             | 1,440 SF  | N        | AVAILABLE            | 1,500 SF |
| С  | AVAILABLE             | 2,400 SF  | 0        | ANGEL NAILS          | 1,375 SF |
| D  | CRITICAL TECHNOLOGIES | 1,600 SF  | Q        | LAS VIAS             | 4,800 SF |
| F  | AUTO ZONE             | 10,000 SF | R        | FACTORY CONNECTION   | 7,200 SF |
| G  | CHOW KING             | 16,800 SF | S1       | HEMPY'S              | 3,000 SF |
| G1 | AARON'S               | 20,672 SF | S2       | BEAUTY SUPPLY        | 3,200 SF |
| G2 | MOJI DISTRIBUTORS     | 16,800 SF | Τ        | BLUE DOLPHIN POOLS   | 7,200 SF |
| J  | WILL WRIGHT INSURANCE | 3,000 SF  | U        | DOLLAR GENERAL       | 7,200 SF |
| K  | AVAILABLE             | 1,620 SF  | $\vee$ 1 | MAXWELL CHIROPRACTIC | 3,600 SF |
| L  | AVAILABLE             | 1,500 SF  | V2       | LA MICHOACANA BAKERY | 3,600 SF |