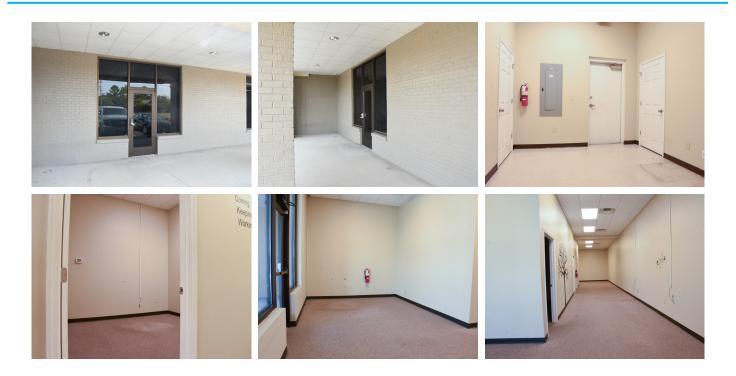

# **OFFICE SPACE FOR LEASE**

#### Suite B: +/- 1,585 SF

| LEASE FEATURES |                         |
|----------------|-------------------------|
| PRICE          | \$15.50 psf             |
| SUITE SIZE     | +/- 1,585 sf            |
| UTILITIES      | All utilities available |
| LEASE TYPE     | Gross                   |
| ZONING         | M-1A                    |