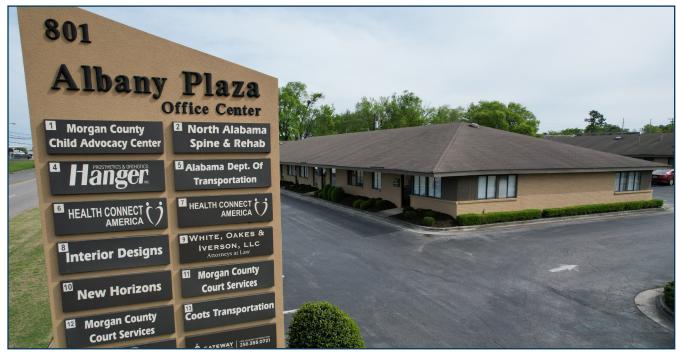

## **ALBANY PLAZA**

Decatur, Alabama

Office/Retail Space

#### **PROPERTY DETAILS**

One-story garden office complex. Albany Plaza provides office space to a variety of office users. Located on Church Street with close proximity to Highway 20.

For More Information, Please Contact:

## **ALBANY PLAZA**

# Office/Retail Space