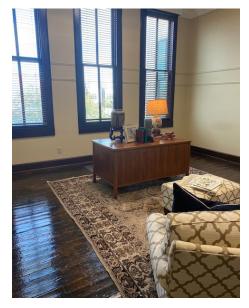

## PROPERTY OVERVIEW

Built in 1914, this historic space of +/- 338 square foot space is nestled in historic downtown on Bank Street NE and located above Tammy Eddy Interiors. The property offers and open area that could be used for just about anything. This is a two-story building and offers a side entrance and ample parking on Cherry Street. Zoned B-5 and within walking distance to the Morgan County Courthouse. There is also a \$100 non-refundable key deposit.