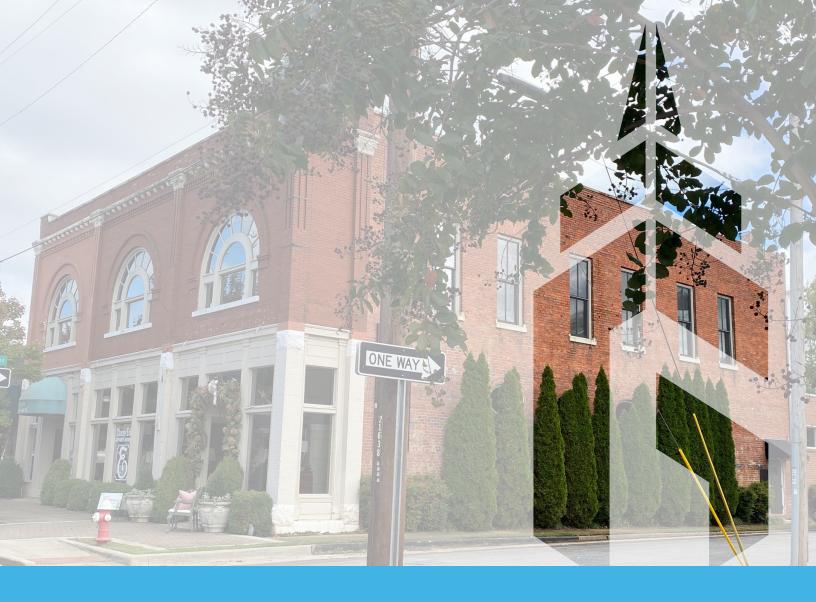

## PROPERTY OVERVIEW

Built in 1914, this historic space of +/- 338 square foot space is nestled in historic downtown on Bank Street NE and located above Tammy Eddy Interiors. The property offers and open area that could be used for just about anything. This is a two-story building and offers a side entrance and ample parking on Cherry Street. Zoned B-5 and within walking distance to the Morgan County Courthouse. There is also a \$100 non-refundable key deposit.