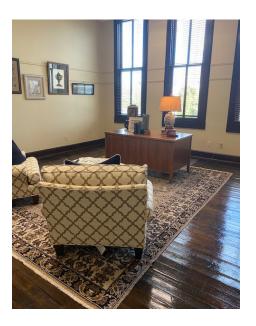

## PROPERTY OVERVIEW

Built in 1914, this historic space of +/- 338 square foot space is nestled in historic downtown on Bank Street NE and located above Tammy Eddy Interiors. The property offers and open area that could be used for just about anything. This is a two-story building and offers a side entrance and ample parking on Cherry Street. Zoned B-5 and within walking distance to the Morgan County Courthouse. There is also a \$100 non-refundable key deposit.