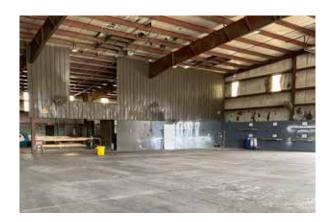

## INDUSTRIAL WAREHOUSE FOR LEASE

417 IPSCO STREET - DECATUR, AL

#### **PROPERTY HIGHLIGHTS**

- 4 grade level truck docks (two 20' x 20' electric doors on rails; two 10' x 10' doors)
- 3 dock height truck docks (wells with heavy duty dock levelers)
- Roll-up doors: 3 10', 1 12', 3 20'
- · Ceiling height of 24' at side walls and 28' at center
- 6" thick slab
- 3 phase, 1800 amps (two 600 amp boxes; two 300 amp boxes)
- 2 electric HVAC units
   (warehouse area is not heated or cooled)
- 2 30' x 60' sheds with 3 phase power (one containing a directional 1 ton crane)

#### **OTHER AMENTITIES**

STANDING SEAM ROOM

HEAT DETECTORS, NO SPRINKLERS

AMPLE PARKING

WASH BOOTH

12' x 20' POWDER COATING BOOTH 10' x 20' SPRAY BOOTH BY GLOBAL FINISHING SOLUTIONS

1 TRUCK SCALE: 200,000 CAPACITY