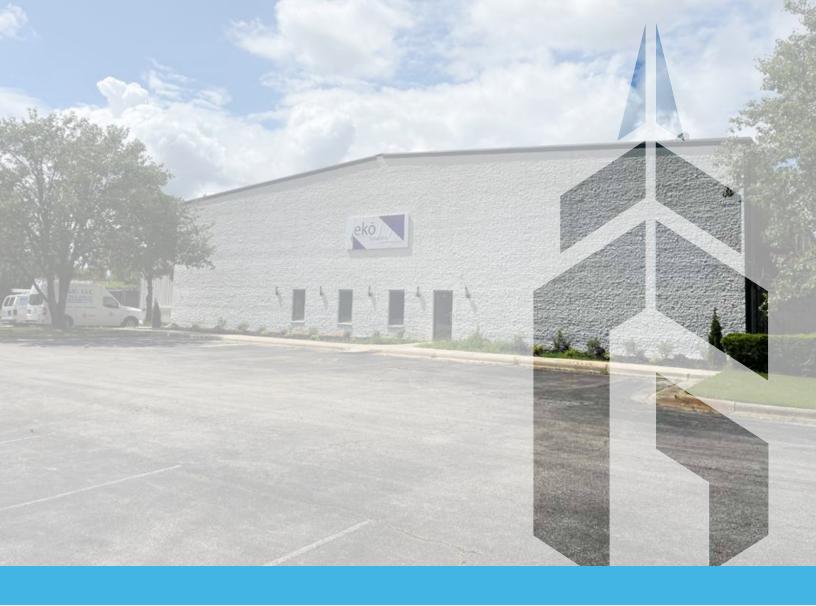

# FOR LEASE INDUSTRIAL WAREHOUSE

417 Ipsco Street - Decatur, Alabama

PRESENTED BY

PAULA PRESTWOOD

pprestwood@aol.com | 256.227.1524

### INDUSTRIAL WAREHOUSE FOR LEASE

417 IPSCO STREET - DECATUR, AL

#### PROPERTY OVERVIEW

This fabulous property offering consists of a +/- 43,375 square foot building in three sections on +/- 4 acres with sewer. There is a +/- 4,575 square foot office area with 6 bathrooms, break room, and showers. The property is located in Morgan County with no zoning restrictions. Phase one of building was built in 1989 with an addition being added in 1996.