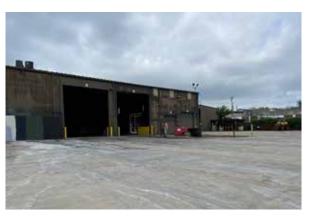

#### **PROPERTY HIGHLIGHTS**

- 4 grade level truck docks (two 20' x 20' electric doors on rails; two 10' x 10' doors)
- 3 dock height truck docks (wells with heavy duty dock levelers)
- Roll-up doors: 3 10', 1 12', 3 20'
- · Ceiling height of 24' at side walls and 28' at center
- 6" thick slab
- 3 phase, 1800 amps (two 600 amp boxes; two 300 amp boxes)
- 2 electric HVAC units
   (warehouse area is not heated or cooled)
- 2 30' x 60' sheds with 3 phase power (one containing a directional 1 ton crane)

#### **OTHER AMENTITIES**

STANDING SEAM ROOM

HEAT DETECTORS, NO SPRINKLERS

AMPLE PARKING

WASH BOOTH

12' x 20' POWDER COATING BOOTH 10' x 20' SPRAY BOOTH BY GLOBAL FINISHING SOLUTIONS

1 TRUCK SCALE: 200,000 CAPACITY