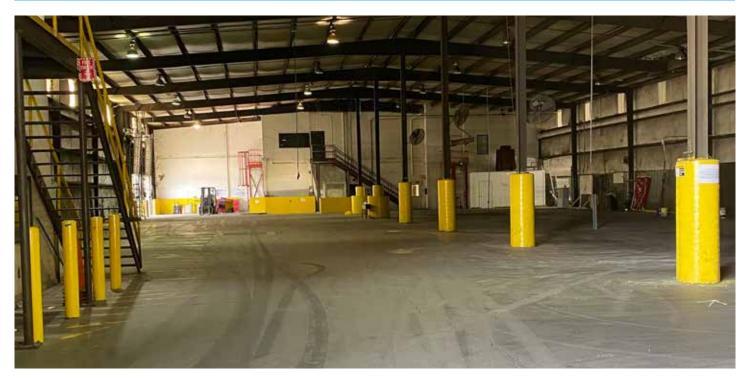

## INDUSTRIAL WAREHOUSE FOR LEASE

417 IPSCO STREET - DECATUR, AL

#### **PROPERTY HIGHLIGHTS**

- 4 grade level truck docks (two 20' x 20' electric doors on rails; two 10' x 10' doors)
- 3 dock height truck docks (wells with heavy duty dock levelers)
- Roll-up doors: 3 10', 1 12', 3 20'
- · Ceiling height of 24' at side walls and 28' at center
- 6" thick slab
- 3 phase, 1800 amps (two 600 amp boxes; two 300 amp boxes)
- 2 electric HVAC units
   (warehouse area is not heated or cooled)
- 2 30' x 60' sheds with 3 phase power (one containing a directional 1 ton crane)

#### **OTHER AMENTITIES**

STANDING SEAM ROOM

HEAT DETECTORS, NO SPRINKLERS

AMPLE PARKING

WASH BOOTH

12' x 20' POWDER COATING BOOTH 10' x 20' SPRAY BOOTH BY GLOBAL FINISHING SOLUTIONS

1 TRUCK SCALE: 200,000 CAPACITY