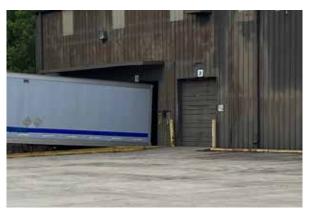

#### **PROPERTY HIGHLIGHTS**

- 4 grade level truck docks (two 20' x 20' electric doors on rails; two 10' x 10' doors)
- 3 dock height truck docks (wells with heavy duty dock levelers)
- Roll-up doors: 3 10', 1 12', 3 20'
- · Ceiling height of 24' at side walls and 28' at center
- 6" thick slab
- 3 phase, 1800 amps (two 600 amp boxes; two 300 amp boxes)
- 2 electric HVAC units
   (warehouse area is not heated or cooled)
- 2 30' x 60' sheds with 3 phase power (one containing a directional 1 ton crane)

#### **OTHER AMENTITIES**

STANDING SEAM ROOM

HEAT DETECTORS, NO SPRINKLERS

AMPLE PARKING

WASH BOOTH

12' x 20' POWDER COATING BOOTH 10' x 20' SPRAY BOOTH BY GLOBAL FINISHING SOLUTIONS

1 TRUCK SCALE: 200,000 CAPACITY