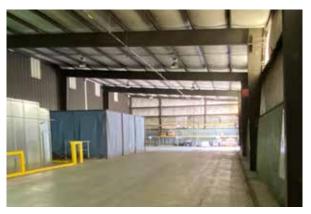

## INDUSTRIAL WAREHOUSE FOR LEASE

417 IPSCO STREET - DECATUR, AL

#### **PROPERTY HIGHLIGHTS**

- 4 grade level truck docks (two 20' x 20' electric doors on rails; two 10' x 10' doors)
- 3 dock height truck docks (wells with heavy duty dock levelers)
- Roll-up doors: 3 10', 1 12', 3 20'
- · Ceiling height of 24' at side walls and 28' at center
- 6" thick slab
- 3 phase, 1800 amps (two 600 amp boxes; two 300 amp boxes)
- 2 electric HVAC units
   (warehouse area is not heated or cooled)
- 2 30' x 60' sheds with 3 phase power (one containing a directional 1 ton crane)

#### **OTHER AMENTITIES**

STANDING SEAM ROOM

HEAT DETECTORS, NO SPRINKLERS

AMPLE PARKING

WASH BOOTH

12' x 20' POWDER COATING BOOTH 10' x 20' SPRAY BOOTH BY GLOBAL FINISHING SOLUTIONS

1 TRUCK SCALE: 200,000 CAPACITY