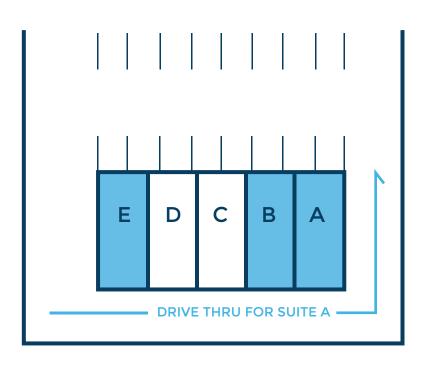

The total building size is 7,500 sq. ft., divided into five 1,500 sq. ft. suites. The three available suites are build to suit, and A and B can be combined for a 3,000 sq. ft. space.

For More Information, Please Contact:

## **CHURCH STREET**

| A | AVAILABLE                               | 1,500 square feet |
|---|-----------------------------------------|-------------------|
| В | AVAILABLE                               | 1,500 square feet |
| С | <b>Express Employment Professionals</b> | 1,500 square feet |
| D | Agri-AFC                                | 1,500 square feet |
| Е | AVAILABLE                               | 1,500 square feet |