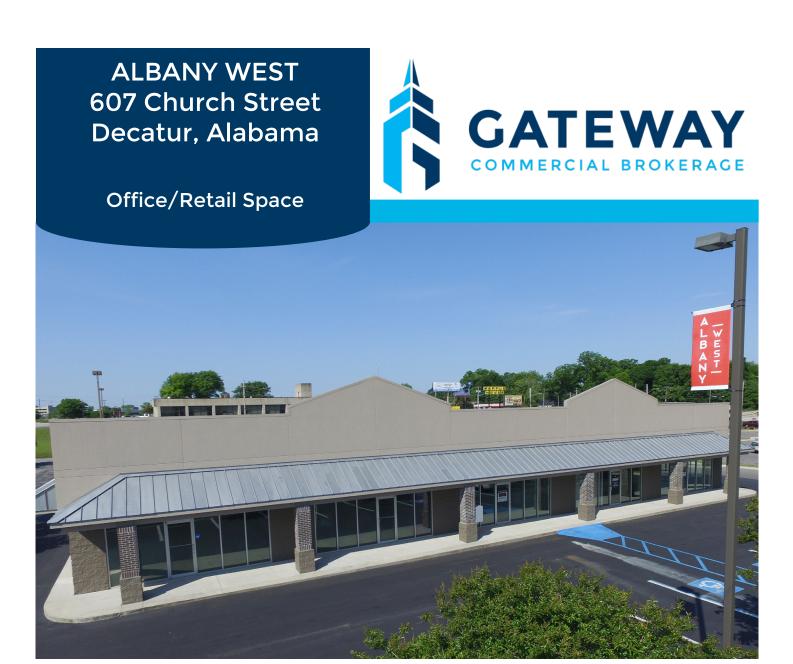

## PROPERTY OVERVIEW

Albany West is located near the interesection of Church Street and 6th Avenue (Hwy 31), behind the Hardees restaurant. This recently built property is close to Highway 20 industry and access to Interstate I-65.

## **ALBANY WEST** Office/Retail Space