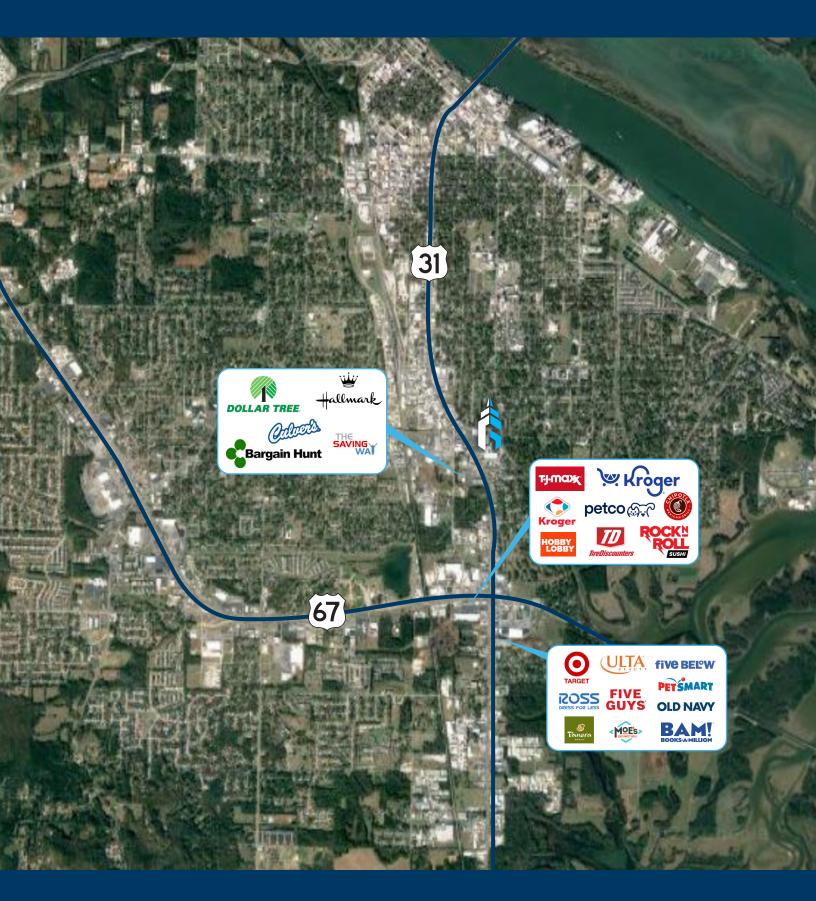

#### **PROPERTY OVERVIEW**

Village Plaza is a strip center across from Gateway Shopping Center in Decatur, Alabama. is a +/- 15,000-square-foot building on approximately 1 acre of land. Tenants include K-May Donuts, JV's Pawn, The Comic Shop, and more.