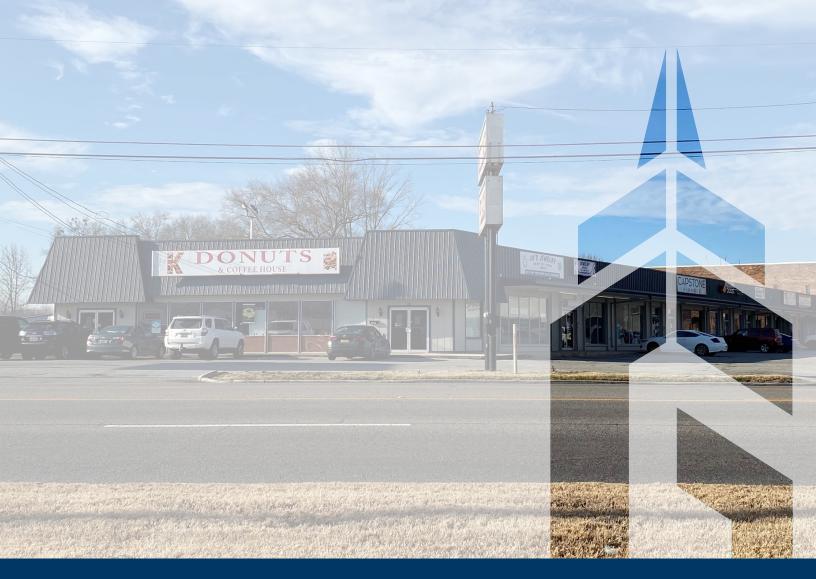

#### **PROPERTY OVERVIEW**

Village Plaza is a strip center across from Gateway Shopping Center in Decatur, Alabama. is a +/- 15,000-square-foot building on approximately 1 acre of land. Tenants include K-May Donuts, JV's Pawn, The Comic Shop, and more.