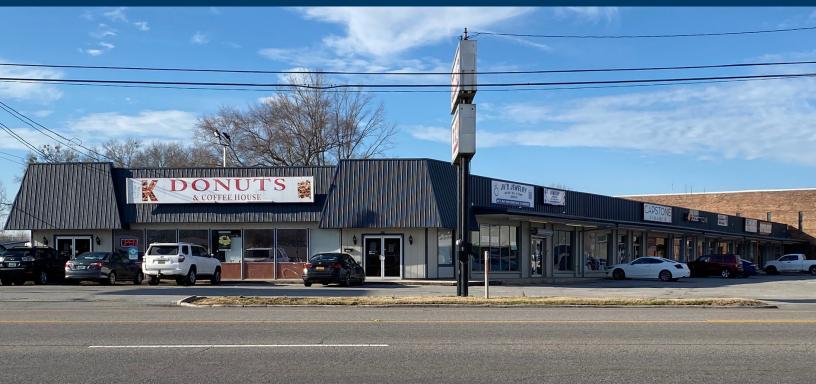

#### **PROPERTY OVERVIEW**

Village Plaza is a strip center across from Gateway Shopping Center in Decatur, Alabama. is a +/- 15,000-square-foot building on approximately 1 acre of land. Tenants include K-May Donuts, JV's Pawn, The Comic Shop, and more.