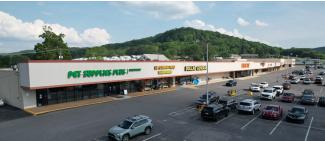

## SOUTHGATE PLAZA 14300 US-431 | Guntersville, Alabama

| 36 | PET SUPPLY PLUS | 11,840 SF | 22  | NAIL DESIGN              | 2,100 SF  |
|----|-----------------|-----------|-----|--------------------------|-----------|
| 32 | EL CAMINO REAL  | 3,925 SF  | 20  | HOLA MICHOACAN ICE CREAM | 2,100 SF  |
| 30 | DOLLAR GENERAL  | 9,600 SF  | 18A | LENDNATION               | 2,500 SF  |
| 28 | BIG LOTS        | 29,750 SF | 18B | TOC                      | 5,500 SF  |
| 26 | WILMORE GYM     | 8,507 SF  | 16  | FACTORY CONNECTION       | 8,475 SF  |
| 24 | ROYAL VAPE      | 2,100 SF  | 14  | FOODLAND                 | 31,650 SF |