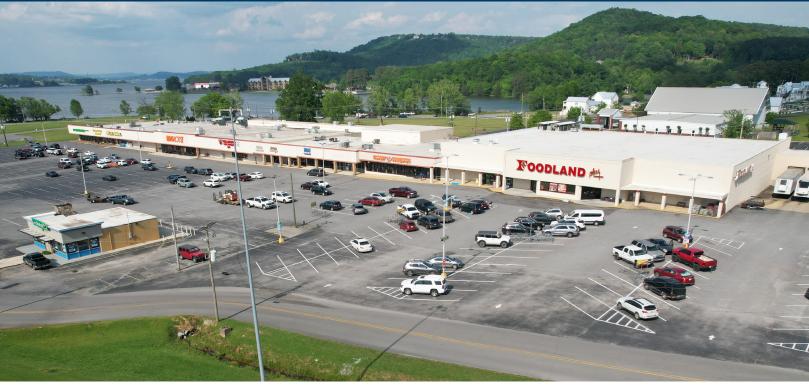

#### PROPERTY OVERVIEW

Southgate Plaza is situated at the intersection of US Highway 431 and Wyeth Drive in Guntersville, Alabama. This shopping center spans approximately 118,000 square feet of prime retail space and is anchored by major retailers such as Foodland and Big Lots. With its strategic location and anchor tenants, Southgate Plaza provides a highly desirable environment for retail businesses seeking to establish or expand their presence in Guntersville.

## SOUTHGATE PLAZA 14300 US-431 | Guntersville, Alabama

| 36 | PET SUPPLY PLUS | 11,840 SF | 22  | NAIL DESIGN              | 2,100 SF  |
|----|-----------------|-----------|-----|--------------------------|-----------|
| 32 | EL CAMINO REAL  | 3,925 SF  | 20  | HOLA MICHOACAN ICE CREAM | 2,100 SF  |
| 30 | DOLLAR GENERAL  | 9,600 SF  | 18A | LENDNATION               | 2,500 SF  |
| 28 | BIG LOTS        | 29,750 SF | 18B | TOC                      | 5,500 SF  |
| 26 | WILMORE GYM     | 8,507 SF  | 16  | FACTORY CONNECTION       | 8,475 SF  |
| 24 | ROYAL VAPE      | 2,100 SF  | 14  | FOODLAND                 | 31,650 SF |