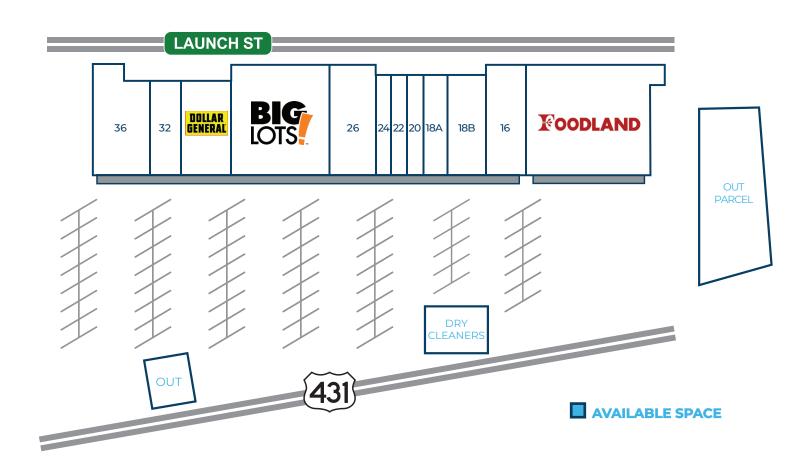

## SOUTHGATE PLAZA 14300 US-431 | Guntersville, Alabama

| 36 | PET SUPPLY PLUS | 11,840 SF | 22  | NAIL DESIGN              | 2,100 SF  |
|----|-----------------|-----------|-----|--------------------------|-----------|
| 32 | EL CAMINO REAL  | 3,925 SF  | 20  | HOLA MICHOACAN ICE CREAM | 2,100 SF  |
| 30 | DOLLAR GENERAL  | 9,600 SF  | 18A | LENDNATION               | 2,500 SF  |
| 28 | BIG LOTS        | 29,750 SF | 18B | TOC                      | 5,500 SF  |
| 26 | WILMORE GYM     | 8,507 SF  | 16  | FACTORY CONNECTION       | 8,475 SF  |
| 24 | ROYAL VAPE      | 2,100 SF  | 14  | FOODLAND                 | 31,650 SF |