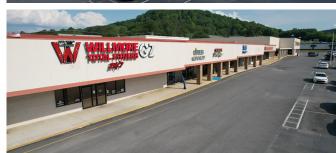

## SOUTHGATE PLAZA 14300 US-431 | Guntersville, Alabama

| 36 | PET SUPPLY PLUS | 11,840 SF | 22  | NAIL DESIGN              | 2,100 SF  |
|----|-----------------|-----------|-----|--------------------------|-----------|
| 32 | EL CAMINO REAL  | 3,925 SF  | 20  | HOLA MICHOACAN ICE CREAM | 2,100 SF  |
| 30 | DOLLAR GENERAL  | 9,600 SF  | 18A | LENDNATION               | 2,500 SF  |
| 28 | BIG LOTS        | 29,750 SF | 18B | TOC                      | 5,500 SF  |
| 26 | WILMORE GYM     | 8,507 SF  | 16  | FACTORY CONNECTION       | 8,475 SF  |
| 24 | ROYAL VAPE      | 2,100 SF  | 14  | FOODLAND                 | 31,650 SF |