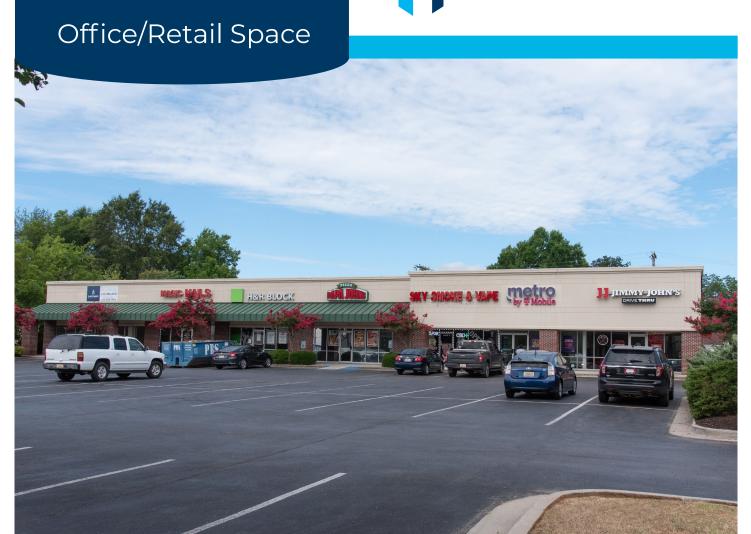

#### PROPERTY OVERVIEW

Hart Plaza Shopping Center is located in the heart of Hartselle, Alabama on Highway 31. This property is +/- 9,855 sf of retail and office space, and was recently renovated in 2000. Units A, B, C, and E are open retail space with a private office, storage, and restrooms in the rear. Units D and G are outfitted for restaurant use, with dining space in front, and commercial kitchen and restrooms in the rear.

# Office/Retail Space

| A<br>AVAILAE<br>+/- 2,100                                 | 3LE<br>sf | B<br>MAGIC<br>NAILS | H&R<br>BLOCI |                                          | D<br>A JOHNS | E<br>12 GUYS<br>VAPE     | me                                                 |                  | G |
|-----------------------------------------------------------|-----------|---------------------|--------------|------------------------------------------|--------------|--------------------------|----------------------------------------------------|------------------|---|
|                                                           |           |                     |              |                                          |              |                          |                                                    |                  |   |
|                                                           |           |                     |              |                                          |              |                          |                                                    | ı                |   |
|                                                           |           |                     |              |                                          |              |                          |                                                    |                  |   |
| A AVAIL B Magic C H & R D Papa 3 E Sky Sr F Metro G Jimmy |           |                     |              | lails<br>ock<br>hns<br>oke & '<br>y T-Mo | obile        | 1,2<br>1,2<br>1,2<br>1,2 | 100 S<br>200 S<br>200 S<br>200 S<br>200 S<br>200 S | F<br>F<br>F<br>F |   |