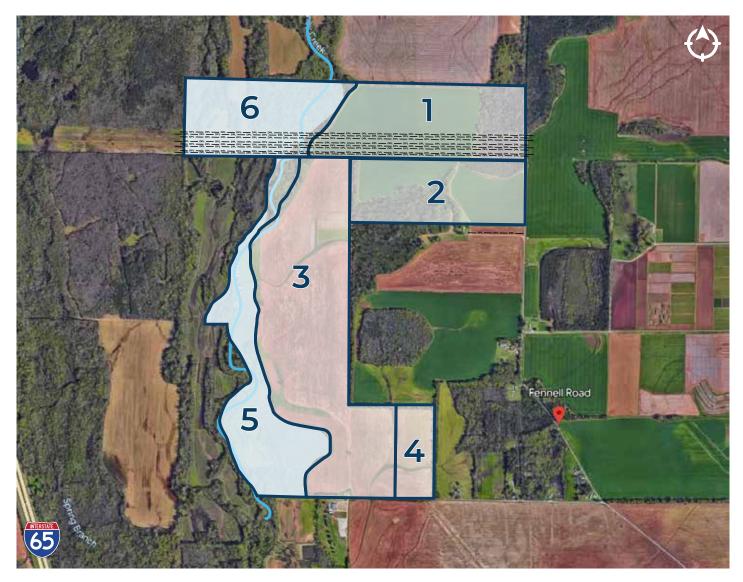

### **PROPERTY OVERVIEW**

Gateway is excited to present this fantastic offering which consists of approximately 457.11 acres of development acreage situated along Fennell Road near Interstate 65 in Limestone County. The offering is comprised of six parcels of land which provides frontage on Fennell Road and Fennell Lane close to the new Mazda Toyota Manufacturing facility. Zoning is unrestricted offering flexible use. The newly constructed Greenbrier Pkwy makes for easy access to and from the booming industrial area consisting of prominent corporations such as Amazon, Target, and Polaris. There is no sewer on site, but sewer is available +/- 2,000 ft away. Approximately 334.37 acres is not located in a flood zone and +/- 122.74 acres is located in a flood zone. Power lines are located through tracts 1 and 6 (photo above).

## **AVAILABLE PARCELS**

| PARCEL | ADDRESS          | APN                                                                        | SIZE       | ZONING       |
|--------|------------------|----------------------------------------------------------------------------|------------|--------------|
| 1      | Fennell Road     | 16-06-13-0-000-002.001                                                     | +/- 81.18  | Unrestricted |
| 2      | Fennell Road     | 16-06-13-0-000-005.001                                                     | +/- 60.40  | Unrestricted |
| 3      | Off Fennell Road | 16-06-13-0-000-003.001<br>16-06-24-0-000-009.001<br>16-06-24-0-000-008.002 | +/- 160.00 | Unrestricted |
| 4      | Off Fennell Road | 16-06-24-0-000-008.001                                                     | +/- 20.00  | Unrestricted |
| 5      | Off Fennell Road | 16-06-13-0-000-003.002<br>16-06-24-0-000-009.002                           | +/-73.90   | Unrestricted |
| 6      | Off Fennell Road | 16-06-13-0-000-002.000                                                     | +/- 61.63  | Unrestricted |