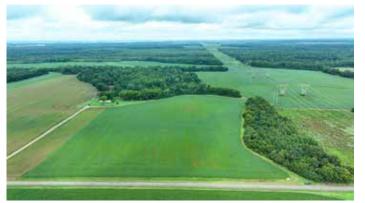

### **PROPERTY OVERVIEW**

Gateway is excited to present this fantastic offering which consists of approximately 457.11 acres of development acreage situated along Fennell Road near Interstate 65 in Limestone County. The offering is comprised of six parcels of land which provides frontage on Fennell Road and Fennell Lane close to the new Mazda Toyota Manufacturing facility. Zoning is unrestricted offering flexible use. The newly constructed Greenbrier Pkwy makes for easy access to and from the booming industrial area consisting of prominent corporations such as Amazon, Target, and Polaris. There is no sewer on site, but sewer is available +/- 2,000 ft away. Approximately 334.37 acres is not located in a flood zone and +/- 122.74 acres is located in a flood zone. Power lines are located through tracts 1 and 6 (photo above).

### PROPERTY PHOTOS