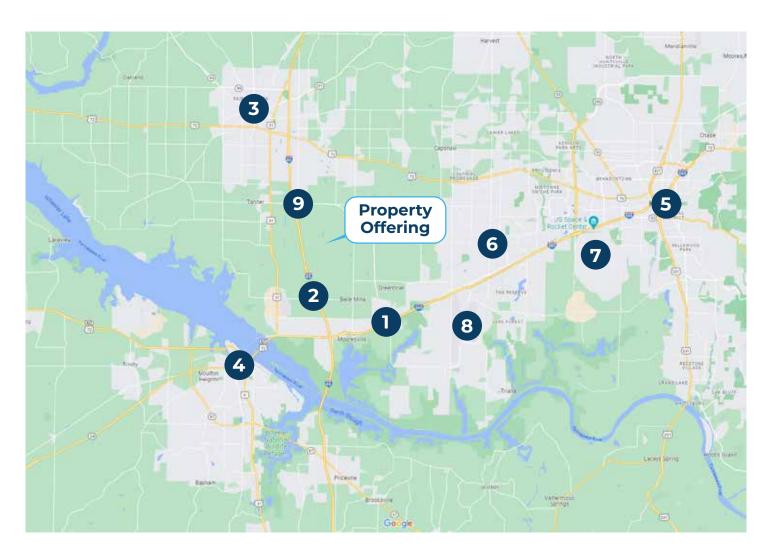

### PROXIMITY TO POINTS OF INTEREST

| # | LOCATION                  | DISTANCE       | TRAVEL TIME    |
|---|---------------------------|----------------|----------------|
| 1 | Interstate 565            | +/- 4.9 miles  | +/- 9 minutes  |
| 2 | Interstate 65             | +/- 6.8 miles  | +/- 11 minutes |
| 3 | Athens                    | +/- 10.3 miles | +/- 14 minutes |
| 4 | Decatur                   | +/- 11.4 miles | +/- 16 minutes |
| 5 | Huntsville                | +/- 21.4 miles | +/- 24 minutes |
| 6 | Madison                   | +/- 11.5 miles | +/- 19 minutes |
| 7 | Redstone Arsenal          | +/- 11.7 miles | +/- 21 minutes |
| 8 | HSV International Airport | +/- 7.1 miles  | +/- 16 minutes |
| 9 | Buccee's                  | +/- 8.2 miles  | +/- 12 minutes |