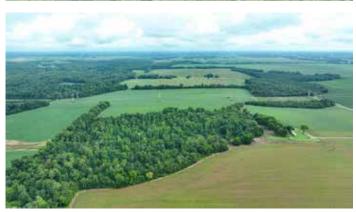

### **PROPERTY OVERVIEW**

Gateway is excited to present this fantastic offering which consists of approximately 457.11 acres of development acreage situated along Fennell Road near Interstate 65 in Limestone County. The offering is comprised of six parcels of land which provides frontage on Fennell Road and Fennell Lane close to the new Mazda Toyota Manufacturing facility. Zoning is unrestricted offering flexible use. The newly constructed Greenbrier Pkwy makes for easy access to and from the booming industrial area consisting of prominent corporations such as Amazon, Target, and Polaris. There is no sewer on site, but sewer is available +/- 2,000 ft away. Approximately 334.37 acres is not located in a flood zone and +/- 122.74 acres is located in a flood zone. Power lines are located through tracts 1 and 6 (photo above).

### PROPERTY PHOTOS