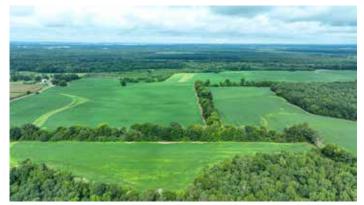

### **PROPERTY OVERVIEW**

Gateway is excited to present this fantastic offering which consists of approximately 457.11 acres of development acreage situated along Fennell Road near Interstate 65 in Limestone County. The offering is comprised of six parcels of land which provides frontage on Fennell Road and Fennell Lane close to the new Mazda Toyota Manufacturing facility. Zoning is unrestricted offering flexible use. The newly constructed Greenbrier Pkwy makes for easy access to and from the booming industrial area consisting of prominent corporations such as Amazon, Target, and Polaris. There is no sewer on site, but sewer is available +/- 2,000 ft away. Approximately 334.37 acres is not located in a flood zone and +/- 122.74 acres is located in a flood zone. Power lines are located through tracts 1 and 6 (photo above).

### PROPERTY PHOTOS