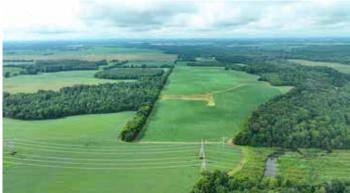

### **PROPERTY OVERVIEW**

Gateway is excited to present this fantastic offering which consists of approximately 457.11 acres of development acreage situated along Fennell Road near Interstate 65 in Limestone County. The offering is comprised of six parcels of land which provides frontage on Fennell Road and Fennell Lane close to the new Mazda Toyota Manufacturing facility. Zoning is unrestricted offering flexible use. The newly constructed Greenbrier Pkwy makes for easy access to and from the booming industrial area consisting of prominent corporations such as Amazon, Target, and Polaris. There is no sewer on site, but sewer is available +/- 2,000 ft away. Approximately 334.37 acres is not located in a flood zone and +/- 122.74 acres is located in a flood zone. Power lines are located through tracts 1 and 6 (photo above).

### PROPERTY PHOTOS