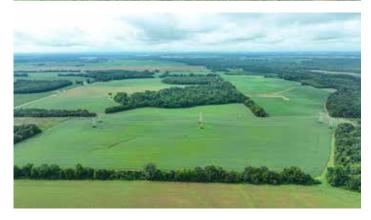

### **PROPERTY OVERVIEW**

Gateway is excited to present this fantastic offering which consists of approximately 457.11 acres of development acreage situated along Fennell Road near Interstate 65 in Limestone County. The offering is comprised of six parcels of land which provides frontage on Fennell Road and Fennell Lane close to the new Mazda Toyota Manufacturing facility. Zoning is unrestricted offering flexible use. The newly constructed Greenbrier Pkwy makes for easy access to and from the booming industrial area consisting of prominent corporations such as Amazon, Target, and Polaris. There is no sewer on site, but sewer is available +/- 2,000 ft away. Approximately 334.37 acres is not located in a flood zone and +/- 122.74 acres is located in a flood zone. Power lines are located through tracts 1 and 6 (photo above).

### PROPERTY PHOTOS