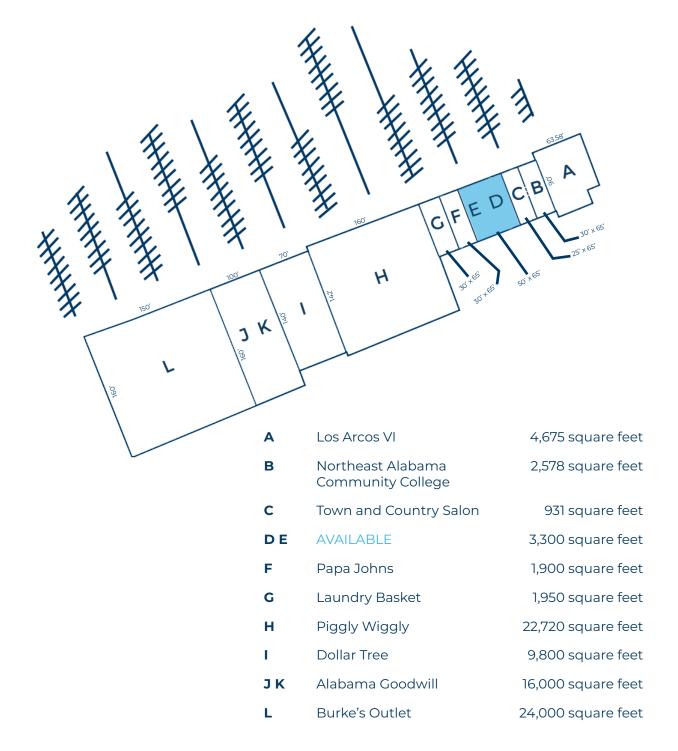

#### **PROPERTY OVERVIEW**

Finlay Plaza is located at the intersection of Highway 69 and Sunset Drive in Guntersville, Alabama. Guntersville has a population of 12,538 within a 5 mile radius. Average household income is \$62,725 and is expected to increase 1.54% over the next 5 years. Finlay Plaza offers 87,854 square feet of prime retail space with anchors such as Piggly Wiggly, Goodwill and Dollar General. Finlay Plaza offers an excellent tenant mix for any retail establishment.