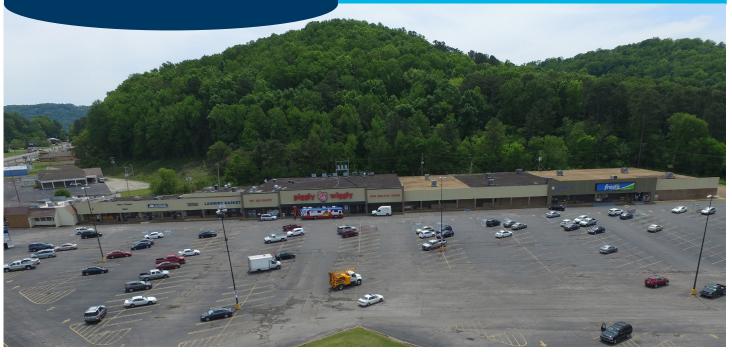

#### **PROPERTY OVERVIEW**

Finlay Plaza is located at the intersection of Highway 69 and Sunset Drive in Guntersville, Alabama. Guntersville has a population of 12,538 within a 5 mile radius. Average household income is \$62,725 and is expected to increase 1.54% over the next 5 years. Finlay Plaza offers 87,854 square feet of prime retail space with anchors such as Piggly Wiggly, Goodwill and Dollar General. Finlay Plaza offers an excellent tenant mix for any retail establishment.