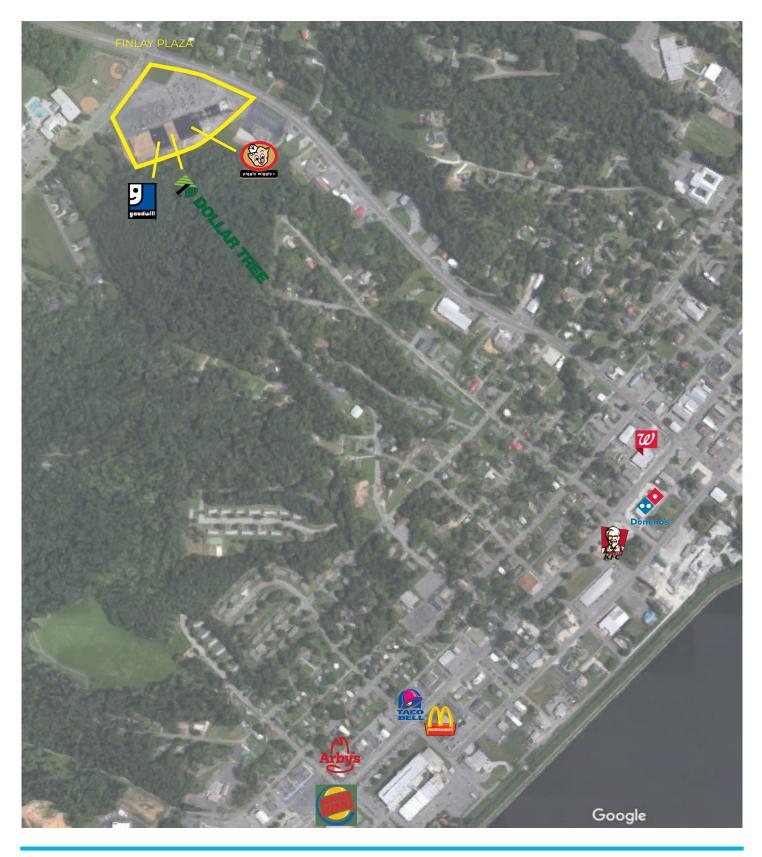

#### **PROPERTY OVERVIEW**

Finlay Plaza is located at the intersection of Highway 69 and Sunset Drive in Guntersville, Alabama. Guntersville has a population of 12,538 within a 5 mile radius. Average household income is \$62,725 and is expected to increase 1.54% over the next 5 years. Finlay Plaza offers 87,854 square feet of prime retail space with anchors such as Piggly Wiggly, Goodwill and Dollar General. Finlay Plaza offers an excellent tenant mix for any retail establishment.

### FINLAY PLAZA AND NATIONAL RETAILERS