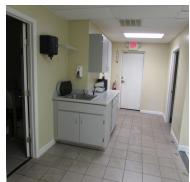

## PROPERTY OVERVIEW

Suite C at Fairway Center has 1,500 square feet of office space with four private offices, reception area, and waiting area with storage and kitchenette in rear.

Move-in ready space! Great for a small business or medical practice.