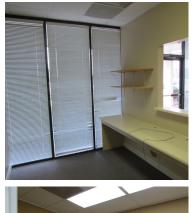

## PROPERTY OVERVIEW

Suite C at Fairway Center has 1,500 square feet of office space with four private offices, reception area, and waiting area with storage and kitchenette in rear.

Move-in ready space! Great for a small business or medical practice.